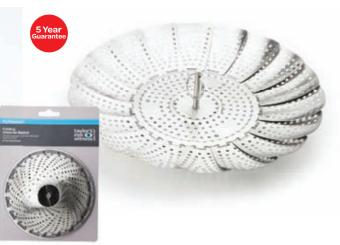

14765405647 5014765405654







| Item no. | Description                           | Packaging | Pack Qty | EAN           | Item no. | Description                 | Packaging  | Pack Qty | EAN           |
|----------|---------------------------------------|-----------|----------|---------------|----------|-----------------------------|------------|----------|---------------|
| QL081B   | Rotary Flour Sifter<br>5 cup capacity | Swing tag | 6        | 5014765405807 | TOXL1801 | Spring Loaded Egg<br>Topper | Colour box | 6        | 5014765405715 |





**QF010** Apple Corer & Wedger

Hanging card

5014765406507

QF003

Onion Holder & Hand Odour Bar Hanging card

6

5014765406460





QF002

Dough & Pastry Scraper

Hanging card

5014765406453

QF001

Folding Steamer Basket Hanging card

6





| Item no. | Description     | Packaging  | Pack Qty | EAN           | Item no. | Description                  | Packaging | Pack Qty | EAN           |
|----------|-----------------|------------|----------|---------------|----------|------------------------------|-----------|----------|---------------|
| QF009    | Pineapple Corer | Colour box | 6        | 5014765406491 | QL032D   | 18cm Saucepan<br>Divider Set | Colourbox | 6        | 5014765406354 |





QF004

Flavour Injector Directly inject marinades & juices for more succulent roast

Hanging card

5014765406477

QF007

Corn on the Cob Holders

3 pairs

Hanging card

5014765406484







GM002

Stainless Steel Baster With flavour injector needle for more succulent meat.

Hanging card

5014765406514

GM003

4 in 1 Can Opener With rin