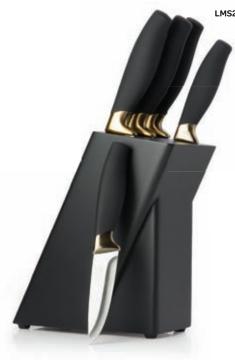

#### **Professional Series**

Aluminium knife rack Clear hanging box 6 5014765109569 31cm / 12.5"

5pc Knife Block Set Colour gift box 4

Contains knives 5002, 5004,
5006, 5009 and 5015 in a striking
double sided magnetic storage
block.