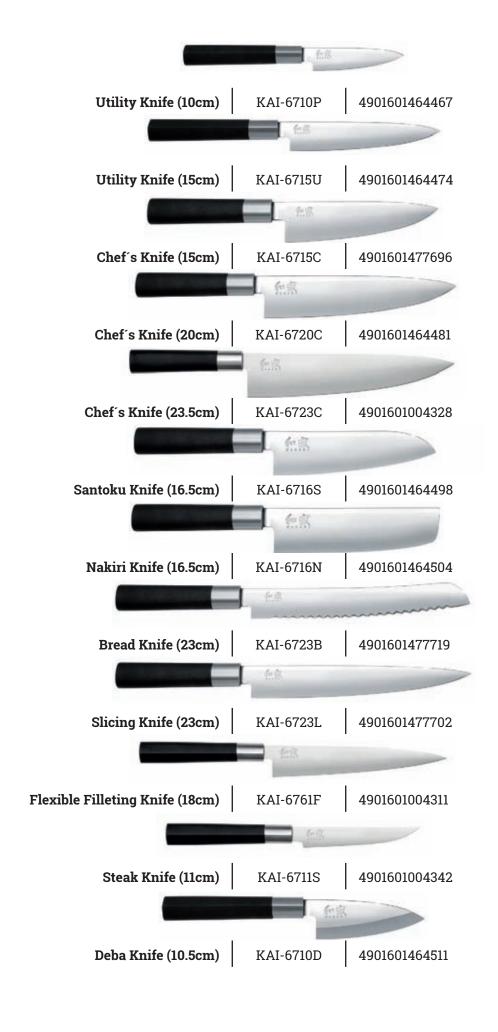

and high-polish stainless steel blade fashioned from 1K6 steel are permanently moulded together, ruling out the aggregation of dirt.





#### The Wasabi Black Blade

The polished blades of the Wasabi Black Series are made of newly developed corrosion-resistant 6A/1K6 steel with a hardness value of 56 (±1) HRC. The extensive range offers both double-edged blade shapes, as well as traditional Japanese single-edged blade shapes. The slightly arched back of the blade allows a secure grip during work, making it easier to make fine rocking movements, for example

#### The Wasabi Black Handle

The black plastic grip is water resistant and thus particularly robust. Its oval or chestnut shape (depending on the blade size) exhibits a pleasant, natural feel thanks to the addition of bamboo powder.





### **Wasabi Black Sets**





**3 Piece Knife Set** KAI-67S-300 4901601001426

Contains KAI-6710P, KAI-6715U and KAI- 6720C



**3 Piece Knife Set** KAI-67S-310 4901601001433

Contains KAI-6710P, KAI-6715U and KAI-6716S



5 Piece Kit - European Blade Shapes KAI-DM-0781EU67 4260163211729

Contains KAI-6710P, KAI-6715U, KAI-6716S, KAI-6720C, KAI-6723L and KAI knife bag DM-0781



5 Piece Kit - Japanese Blade Shapes KAI-DM-0781JP67 4260163211712

Contains KAI-6710P, KAI-6715D, KAI-6716N, KAI-6716S, KAI-6721Y and KAI knife bag DM-0781



**2 Piece Steak Knife Set** KAI-67S-400 4901601004335

Contains 2 x KAI-6711S



**4 Piece Steak Knife Set** KAI-67S-404 4901601004496

Contains 4 x KAI-6711S

### Pure Komachi 2 Series

The Pure Komachi Series' knives introduce a wealth of playful colou