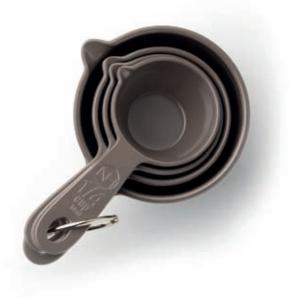

|

## **Natural Home** *Tools & Gadgets*

| Item no. | Description    | Packaging       | Pack Qty | EAN           | Item no. | Description             | Packaging       | Pack Qty | EAN           |
|----------|----------------|-----------------|----------|---------------|----------|-------------------------|-----------------|----------|---------------|
| MC6014G  | Peeler - Green | Hanging<br>pack | 6        | 5014765408327 | MC5690G  | Pizza Cutter -<br>Green | Hanging<br>pack | 6        | 5014765408310 |





MC5667GY

Can Opener - Grey Hanging pack

5014765408297

MC6112G

Colander - Green 3.75 Ltr Ø23.5 x 30 x 11cm

Swing tag

5014765408273





MC5541GY

Set 4 Measuring Cups - Grey

Hanging pack

6

5014765408266 **MC5542B** 

Set 4 Measuring Spoons - Berry

Hanging pack

6





#### Colourful Kitchen Tools



OM441

Vegetable Peeler

OM441B OM441G OM441R

Blue Green Red Hanging card

CDU of 12 mixed pieces \*Available only as a mixed CDU 5014765404947 5014765405609 5014765405616

y OT1979 U OT1979T OT1979G OT1979P Silicone Tongs 23cm / 9" Pink Green Purple Hanging card CDU of 12 mixed pieces \*Available only as a mixed CDU 5014765404930 5014765405647 5014765405654







| Item no. | Description                           | Packaging | Pack Qty | EAN           | Item no. | Description                 | Packaging  | Pack Qty | EAN           |
|----------|---------------------------------------|-----------|----------|---------------|----------|-----------------------------|------------|----------|---------------|
| QL081B   | Rotary Flour Sifter<br>5 cup capacit