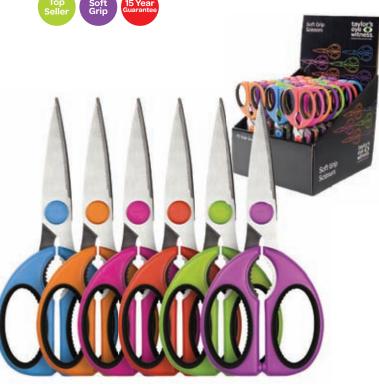

#### **Sheffield Choice**

Ultra-fine edge precision ground from razor blade steel

Fibre-feel handle for excellent grip

We are so confident that these are the sharpest knives your customers will  $ever\,use, that\,we\,will\,refund\,their\,purchase\,price\,if\,they\,do\,not\,agree!$ 

Made in Sheffield, England by skilled craftsmen to quality standards  $established \ over \ generations, these \ knives \ have \ blades \ which \ are \ hollow$ ground from razor blade quality steel for optimum performance.

The polypropylene handle is directly moulded onto the blade and has a ribbed area to provide a safe, secure grip.

Range consists of 12 speciality knives, plus a carving fork & sharpening steel.

- Ground in Sheffield by skilled craftsmen
  - Fibre-feel handle for excellent grip