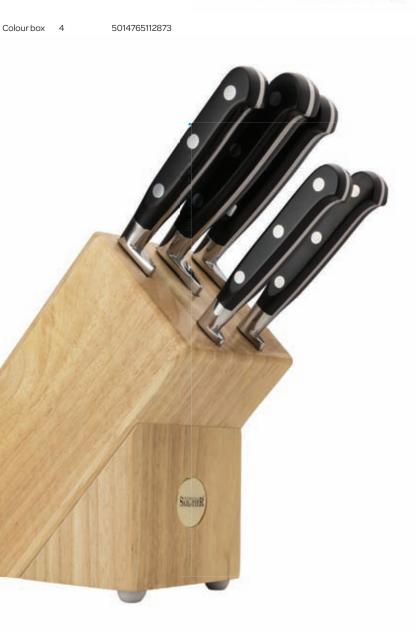

#### **Professional Series**

Aluminium knife rack Clear hanging box 6 5014765109569 31cm / 12.5"

5pc Knife Block Set Colour gift box 4

Contains knives 5002, 5004,
5006, 5009 and 5015 in a striking
double sided magnetic storage
block.