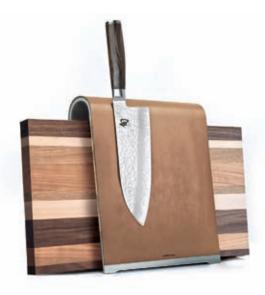

#### **Professional Series**

Aluminium knife rack Clear hanging box 6 5014765109569 31cm / 12.5"

5pc Knife Block Set Colour gift box 4

Contains knives 5002, 5004,
5006, 5009 and 5015 in a striking
double sided magnetic storage
block.