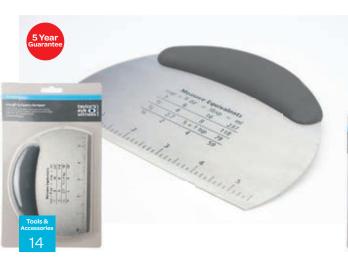

5014765405647 5014765405654







| Item no. | Description                           | Packaging | Pack Qty | EAN           | Item no. | Description                 | Packaging  | Pack Qty | EAN           |
|----------|---------------------------------------|-----------|----------|---------------|----------|-----------------------------|------------|----------|---------------|
| QL081B   | Rotary Flour Sifter<br>5 cup capacity | Swing tag | 6        | 5014765405807 | TOXL1801 | Spring Loaded Egg<br>Topper | Colour box | 6        | 5014765405715 |





**QF010** Apple Corer & Wedger

Hanging card

5014765406507

QF003

Onion Holder & Hand Odour Bar Hanging card

6

5014765406460





QF002

Dough & Pastry Scraper

Hanging card

5014765406453

QF001

Folding Steamer Basket Hanging card

6





| Item no. | Description     | Packaging  | Pack Qty | EAN           | Item no. | Description                  | Packaging | Pack Qty | EAN           |
|----------|-----------------|------------|----------|---------------|----------|------------------------------|-----------|----------|---------------|
| QF009    | Pineapple Corer | Colour box | 6        | 5014765406491 | QL032D   | 18cm Saucepan<br>Divider Set | Colourbox | 6        | 5014765406354 |





QF004

Flavour Injector Directly inject marinades & juices for more succulent roast

Hanging card

5014765406477

QF007

Corn on the Cob Holders

3 pairs

Hanging card

5014765406484







GM002

Stainless Steel Baster With flavour injector needle for more succulent meat.

Hanging card

5014765406514

GM003

4 in 1 Can Opener With r