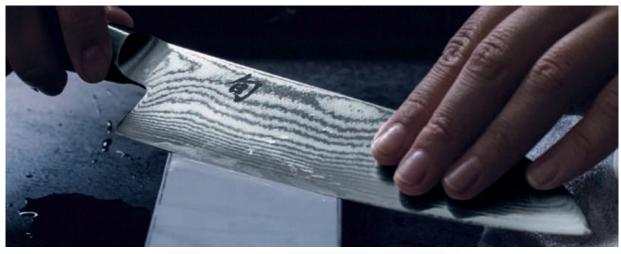

Today, Taylor's Eye Witness keeps craftsmanship very much alive with the new Premier Collection range of kitchen knives. Released in strictly limited quantities, Premier Collection kitchen knives are crafted by hand in our Sheffield Factory.

#### Made without compromise

For this edition of the Premier Collection range, we have chosen Mexican Bocote wood timber to form the handles, paired with high specification Sandvik 14C28N® martensitic blade steel, secured with stunning copper & brass mosaic rivets.

The boldly - figured grain of the Mexican Bocote tree lends itself perfectly to the striking blade shapes we have carefully designed. To enhance the hand feel & to improve durability & water resistance, the wood has been "stabilised" by replacing almost all the moisture in the raw timber with resin under a high vacuum. You will notice that each pair of handle scales has been kept together during all stages of production for a perfectly matched contiguous grain.

Breaking with tradition, the Swedish chromium stainless steel we have selected for this knife promises unrivalled corrosion resistance & thanks to our expertise in hardening, excellent edge retention. Each raw blade blank is individually heat treated & cryogenically soaked to achieve a typical hardness of Rockwell C 60. This is not your average knife.

It's at this stage that the blade is symmetrically taper ground. Precision & consistency is achieved thanks to our suite of computer aided grinding machines. The final cutting edge is ground & polished by hand ensuring unparalleled sharpness from heel to tip.