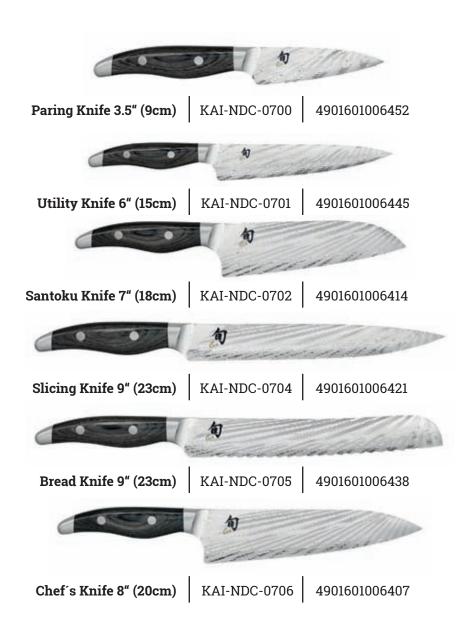

n Nagare Series in an innovative forging process. Here, two types of steel with different properties are combined to form a 72-layered piece of Damascus steel. The combination of flexible and robust VG 2 steel and an especially hard VG 10 steel results in a hardness of 61 (±1) HRC. As a result, the double-edged blades have a particularly long-lasting edge retention, and excellent sharpness.

#### The Shun Nagare Handle

With its soft, rounded lines, the ergonomically shaped handle fits the hand perfectly. The forged tang in the handle lends the knife a robust stability and provides an optimum counterweight to the blade. The riveted handle, which is fashioned from mottled grey-black pakkawood - a waterproof and especially robust wood veneer - imparts a warm and valuable feel to the knife.





# Shun Premier Tim Mälzer Series

#### Made in Japan

The Shun Premier Tim Mälzer Series has been tailored specifically to the needs and requirements of professional chefs. In this premium series, the high-quality material properties of the well-known Shun Classic Series are combined with an entirely novel and commanding overall appearance.

The blade's back down to its middle has been hammered to create a surface known as Tsuchime. This texture is succeeded by a finely matted Damascus grain typical for Shun. The blade is finished with a high-polish precision cutting edge. The meticulously machined blade is paired with a medium brown, grained pakkawood handle. The blade's particularly hard and durable steel core provides incredible sharpness and a long-lasting cutting ability.





###