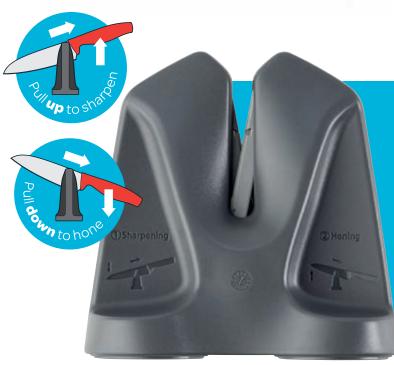

tungsten-carbide sharpening tools are engineered to automatically align themselves to suit the edge angle of all plainedged knives, even asymmetrically ground Japanese knives.

What's more, they are specially shaped to allow resharpening of dull blades & honing of sharp ones depending on how you hold the knife in the sharpener. Clever, eh?

#### What's the difference between honing & sharpening?

Honing a blade gently straightens any microscopic kinks & bumps in the edge that occur during day-to-day use. Regular honing keeps a sharp knife sharper for longer. A sharp knife is a safer knife.

If your knife no longer cuts with ease, or you want to bring an old favourite knife back to life, sharpening removes material from either side of the blade to recreate the original fine cutting edge.



# **Honing Steels**

| Item no.                      | Description                                                                            | Packaging    | Pack Qty | EAN                                             |
|-------------------------------|----------------------------------------------------------------------------------------|--------------|----------|-------------------------------------------------|
| TD9001                        | Sharpening Steel<br>23cm / 9" Head                                                     | Hanging pack | 6        | 5014765109583                                   |
|                               |                                                                                        |              |          |