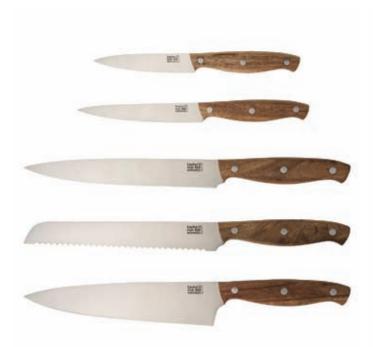

#### **Professional Series**

A classic design and winner of The Design Council Award for 'An Outstanding British Product', this range is made in our Sheffield factory by skilled craftsmen.

The blades are precision ground and hand honed using high carbon stainless steel for perfect edge retention. The handles are shaped to fit perfectly in the hand, the contours making it virtually impossible for the knife to accidentally slip.

The range consists of: 14 speciality knives, plus a carving fork, sharpening steel, a two piece starter set, a two piece carving set & a five piece block set.

- Ground in Sheffield by skilled craftsmen
- · Beautifully shaped handle contours