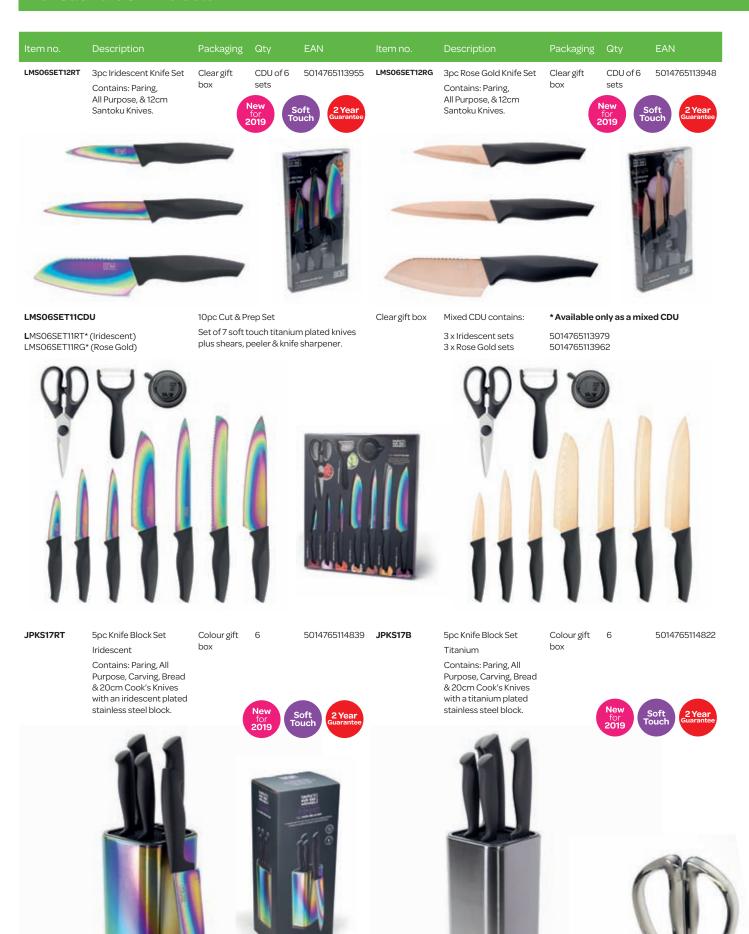

#### **Professional Series**

Aluminium knife rack Clear hanging box 6 5014765109569 31cm / 12.5"

5pc Knife Block Set Colour gift box 4

Contains knives 5002, 5004,
5006, 5009 and 5015 in a striking
double sided magnetic storage
block.

5014765106452