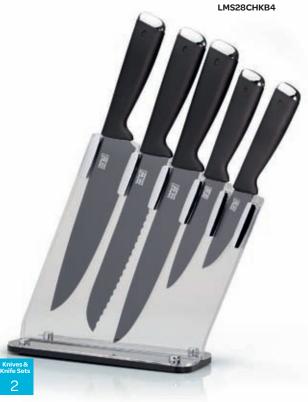

#### **Professional Series**

Aluminium knife rack Clear hanging box 6 5014765109569 31cm / 12.5"

5pc Knife Block Set Colour gift box 4

Contains knives 5002, 5004,
5006, 5009 and 5015 in a striking
double sided magnetic storage
block.