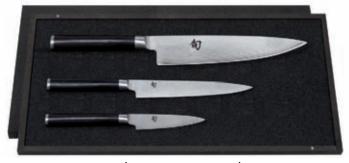

de of durable pakkawood is fashioned in a traditional Japanese chestnut shape. High quality resins added to the wood make the material particularly resilient and resistant to moisture. Its typical chestnut shape ensures a comfortable and secure grip whilst cutting, thanks to a small rim on its right side.

The integrated tang boosts stability and balance.







### **Shun Classic Sets**

Made in Japan





Carving Knife and Fork Set | KAI-DMS-200 | 4901601589566 Contains KAI-DM-0703 and KAI-DM-0709



Paring and Utility Knife Set KAI-DMS-210 4260163210036
Contains KAI-DM-0700 and KAI-DM-0701



Utility and Chef's Knife Set | KAI-DMS-220 | 4260163210043 Contains KAI-DM-0701 and KAI-DM-0706



Utility and Santoku Knife Set | KAI-DMS-230 | 4260163210050 Contains KAI-DM-0701 and KAI-DM-0702



Paring, Utility and Chef's Knife Set KAI-DMS-300 4901601589597

Contains KAI-DM-0700, KAI-DM-0701 and KAI-DM-0706



Paring, Utility and Santoku Knife Set | KAI-DMS-310 | 4260163210067 Contains KAI-DM-0700, KAI-DM-0701 and KAI-DM-0702



Steak Knife Set | KAI DMS-400 | 4901601589573 Contains 4 x KAI-DM-0711



Steak Knife and Fork Set | KAI-DM-0907 | 4901601351996 With table rest



Utility Knife and Fork Set | KAI-DM-0908 | 4901601352009 With table rest



**2pc Fork Set** | KAI-DM-0990 | 4901601355727



**4pc Steak Knife Set** | KAI-MHS-400 | 4901601312447



### Shun Pro Sho Series

#### Made in Japan

The Shun Pro Sho Series focuses exclusively on single-edged and thus traditionally Japanese blade shapes. Thanks to extremely high manufacturing standards and corrosion-resistant blade