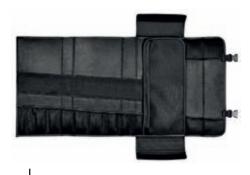

Available bulked packed or in retail packaging by request.

| Item no.         | Description                                 | Blade Size             | EAN                            | Item no.                                 | Description                             | Blade Size                                   | EAN                                                           |
|------------------|---------------------------------------------|------------------------|--------------------------------|------------------------------------------|-----------------------------------------|----------------------------------------------|---------------------------------------------------------------|
| 9067             | Finger Grip Poultry Knife                   | 10cm / 4"              | 5014765100757                  | 9047/5<br>9047/6                         | Finger Grip Boning Knife                | 13cm / 5"<br>15cm / 6"                       | 5014765100436<br>5014765100443                                |
| • • • • •        |                                             |                        |                                | • • • • • •                              |                                         |                                              |                                                               |
| 8041/5<br>8041/6 | Boning Knife (set back blade)               | 13cm/5"<br>15cm/6"     | 5014765101464<br>5014765100214 | 8051                                     | Boning Knife (narrow blade)             | 13cm/5"                                      | 5014765100290                                                 |
| 8048/5<br>8048/6 | Boning Knife (cut back blade)               | 13cm / 5"<br>15cm / 6" | 5014765100269<br>5014765100276 | 8039/6<br>8039/7                         | Boning Knife                            | 15cm / 6"<br>18cm / 7"                       | 5014765100177<br>5014765100184                                |
| 8040/6<br>8040/7 | Safe Grip Boning Knife                      | 15cm / 6"<br>18cm / 7" | 5014765100191<br>5014765100207 | 8049/6                                   | Safe Grip Boning Knife<br>(broad blade) | 15cm / 6"                                    | 5014765100283                                                 |
|                  | • • • • • • • • • • • • • • • • • • • •     | - 1                    |                                |                                          |                                         | - 1                                          |                                                               |
| 8060/6<br>8060/8 | Kitchen Cleaver                             | 15cm / 6"<br>20cm / 8" | 5014765100665<br>5014765100672 | 8059                                     | Cook's Fork Straight Tines              | 15cm / 6"                                    | 501476510064                                                  |
|                  |                                             |                        | -                              |                                          |                                         |                                              |                                                               |
| CATERING<br>ROLL | Cotton Knife Storage Roll With 8<br>Pockets | Bagged                 | 5014765111197                  | 8999/10<br>8999/12<br>8999/14<br>9000/10 | Trade Cut Steel Silk Cut Steel          | 25cm/10"<br>30cm/12"<br>35cm/14"<br>25cm/10" | 501476510069<br>501476510070<br>5014765100719<br>501476510072 |
|                  |                                             | 7                      |                                | 9000/12<br>9000/14                       |                                         | 30cm/12"<br>35cm/14"                         | 501476510073<br>501476510074                                  |
|                  |                                             | /                      | • • • • • • • •                |                                          | • • • • • • • • • • • • • • • • • • • • |                                              |                                                               |
| *                |                                             |                        |                                | 8044/6<br>8044/8<br>8044/10<br>8044/12   | Butcher's Knife                         | 15cm/6"<br>20cm/8"<br>25cm/10"<br>30cm/12"   | 501476510022<br>501476510023<br>501476510024<br>501476510025  |
|                  | 1                                           | 5                      |                                |                                          |                                         | 12                                           |                                                               |
|                  |                                             |                        | • • • • • • • •                | 8464/10<br>8464/12                       | Ham / Beef Slicer, Scalloped Edge       | 25cm/10"<br>30cm/12"                         | 501476510041<br>501476510042                                  |
|                  | 1                                           | //                     | •••••                          | 8463/10                                  | Ham / Beef Slicer, Plain Edge           | 25cm/10"                                     | 501476510039                                                  |
|                  | 1                                           | 13                     |                                | 8463/12                                  |                                         | 30cm/12"                                     | 501476510040                                                  |