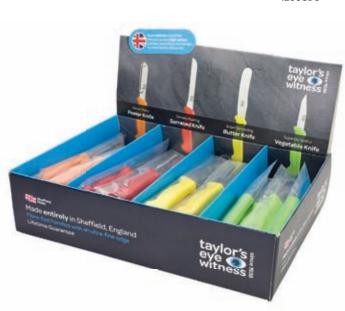

#### **Sheffield Choice**

Ultra-fine edge precision ground from razor blade steel

Fibre-feel handle for excellent grip

We are so confident that these are the sharpest knives your customers will  $ever\,use, that\,we\,will\,refund\,their\,purchase\,price\,if\,they\,do\,not\,agree!$ 

Made in Sheffield, England by skilled craftsmen to quality standards  $established \ over \ generations, these \ knives \ have \ blades \ which \ are \ hollow$ ground from razor blade quality steel for optimum performance.

The polypropylene handle is directly moulded onto the blade and has a ribbed area to provide a safe, secure grip.

Range consists of 12 speciality knives, plus a carving fork & sharpening steel.

- Ground in Sheffield by skilled craftsmen
  - Fibre-feel handle for excellent grip

|                            | Item no.    | Description                                     | Packaging           | Pack Qty | EAN               |
|----------------------------|-------------|-------------------------------------------------|---------------------|----------|-------------------|
|                            | 1201        | Vegetable Preparation Knife<br>6cm / 2.5" Blade | Secure hanging pack | 6        | 501476540090      |
| taylor's                   | • • • • • • |                                                 |                     |          |                   |
| witness #                  | 1245        | Paring Knife<br>8cm / 3" Blade                  | Secure hanging pack | 6        | 501476510005      |
| Made in Sheffield, England | • • • • • • |                                                 |                     |          |                   |
| ever use<br>Or your        | 1202        | Peeler Knife<br>8cm / 3" Blade                  | Secure hanging pack | 6        | 501476540091      |
| pack!                      | • • • • • • |                                                 | 0                   | 0        | • • • • • • • • • |
|                            | 1246        | Scalloped Utility Knife<br>10cm / 4" Blade      | Secure hanging pack | 6        | 501476510006      |
|                            |             | -                                               | 60 m (\$2,000)      |          |                   |
|                            | 1279        | Grapefruit Knife<br>10cm / 4" Blade             | Secure hanging pack | 6        | 501476540036      |
|                            |             |                                                 | - Paragram          |          |                   |
|                            | 1281        | Butter Knife<br>10cm / 4" Blade                 | Secure hanging pack | 6        | 501476540029      |
| -                          |             |                                                 | Warry Comment       | -        |                   |
|                            | 1203        | Serrated Multipurpose Knife<br>10cm / 4" Blade  | Secure hanging pack | 6        | 501476540092      |
|                            |             |                                                 | ******              |          |                   |
|                            | 1251        | Cook's Knife<br>14cm / 5.5" Blade               | Secure hanging pack | 6        | 501476510015      |
|                            |             |                                                 |                     |          |                   |