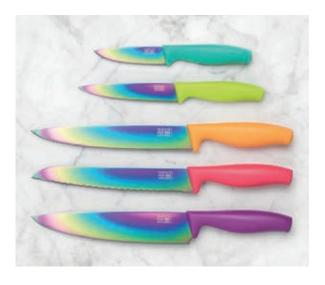

|                                                                                                              | 1                        |               |                                          |             | 1                                                                                                                                                                        |                          | 7161             |



### **Greenwich** Iridescent



Designed by us right here in Sheffield, the superb Greenwich knife is the latest addition to the Taylor's Eye Witness family. The carefully designed, well-balanced & comfortable handles are directly moulded onto the extremely sharp taper ground blades for durability & enhanced hygiene.

- Over-moulded polypropylene handles with no food traps
- Extremely comfortable secure grip handles
- Our latest colour palette
- Iridescent titanium nitride plated blades
- Taper-ground blades for effortless performance









| Item no.   | Description                                                                    | Packaging           | Pack Qty      | EAN           | Item no.   | Description                                                  | Packaging           | Pack Qty      | EAN           |