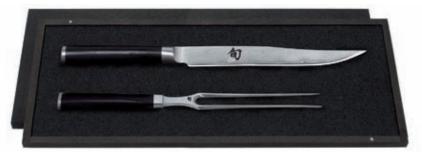

The range consists of: 14 speciality knives, plus a carving fork, sharpening steel, a two piece starter set, a two piece carving set & a five piece block set.

- Ground in Sheffield by skilled craftsmen
- · Beautifully shaped handle contours

#### **Professional Series**