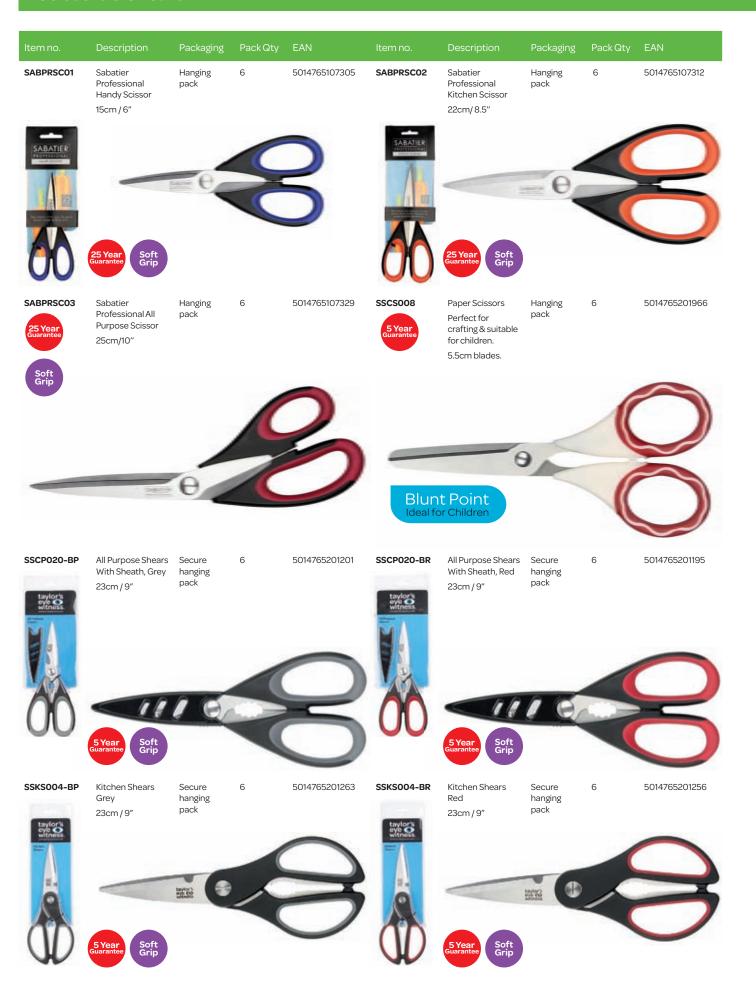

ripol O                   |                 |   | 2             |
|          |                                         |                 |        |                              |                                         | witness is                 | -               |   |               |
|          |                                         |                 | SG6479 | Soft Grip Dress<br>23cm / 9" | making Scissor                          | Hanging pack               | 6               |   | 5014765201485 |
|          |                                         |                 |        | ifetime uarantee Soft Grip   |                                         | tricel O                   | 4               |   |               |

## Sheffield Made Scissors & Shears



#### **Scissors & Shears**



5014765201614



Packaging

Barcode tag

CDU of

pieces

24 mixed

5014765201669

LHS01

3pc Coloured

Scissor Block Set



Secure

hanging

pack

Packaging

Colour gift

box

6



SSKS043

HRCS01

Chic Scissors

Ideal for embroidery

Coloured Soft Grip Kitchen Scissors

25cm/10" Traditional gilt bowed shears ideal for fabric & crafting

> Hanging pack

CDU of 24 mixed pieces

5014765201454

SSKS012

3pc Kitchen Scissor Set

Includes kitchen, general purpose & 5014765202048











#### **Scissors & Shears**





Since we relaunched our famous silicone utensils with a new Warm Grey palette in 2016, we've extended this comprehensive range of tools with a fashionable palette of complementary tones. With uncompromising quality pitched at affordable everyday prices, this range is constant