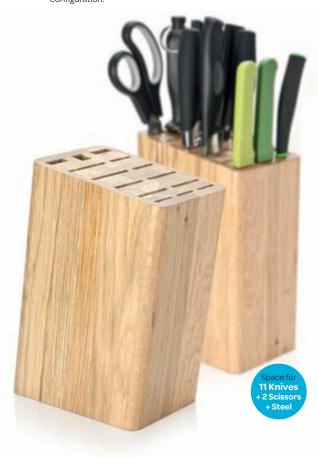

#### **Professional Series**

Aluminium knife rack Clear hanging box 6 5014765109569 31cm / 12.5"

5pc Knife Block Set Colour gift box 4

Contains knives 5002, 5004,
5006, 5009 and 5015 in a striking
double sided magnetic storage
block.