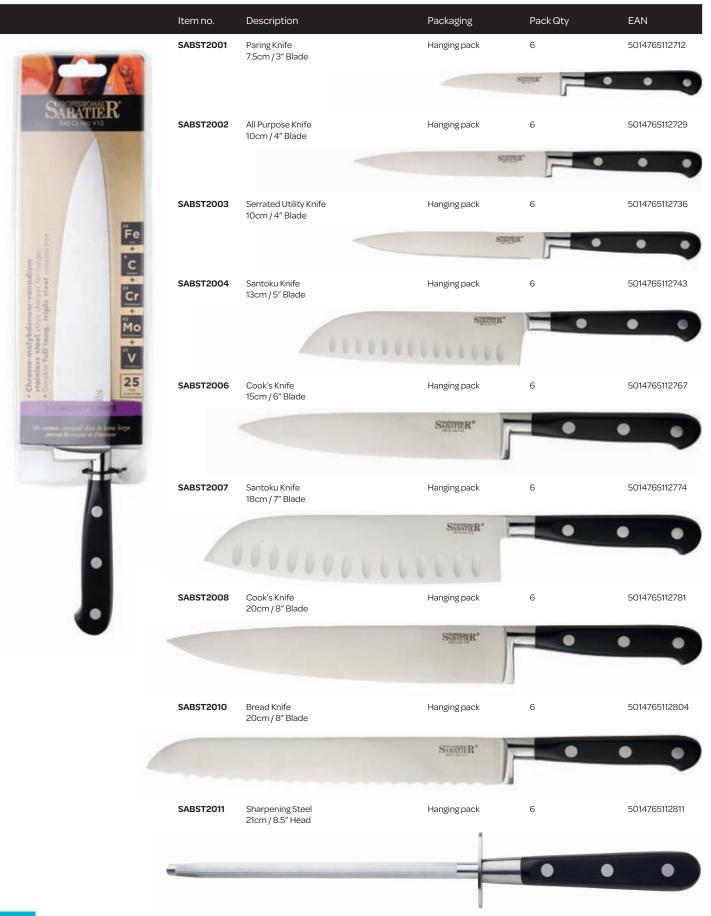

#### **Professional Series**

A classic design and winner of The Design Council Award for 'An Outstanding British Product', this range is made in our Sheffield factory by skilled craftsmen.

The blades are precision ground and hand honed using high carbon stainless steel for perfect edge retention. The handles are shaped to fit perfectly in the hand, the contours making it virtually impossible for the knife to accidentally slip.

The range consists of: 14 speciality knives, plus a carving fork, sharpening steel, a two piece starter set, a two piece carving set & a five piece block set.

- Ground in Sheffield by skilled craftsmen
- · Beautifully shaped handle contours