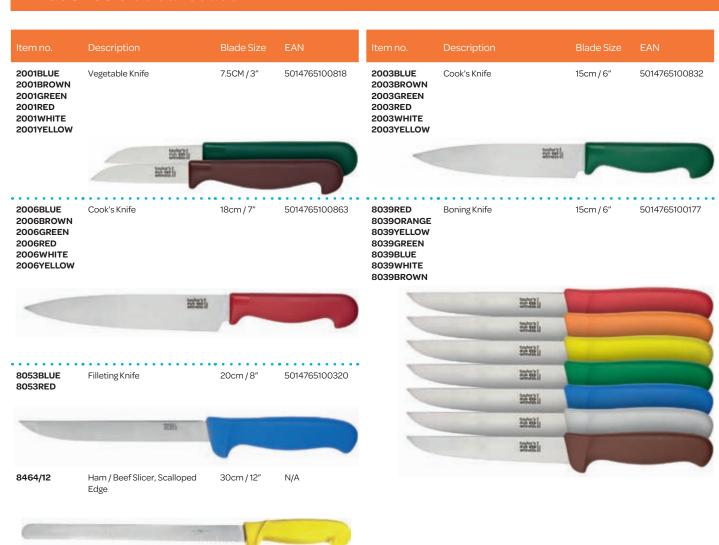

#### **Trade Tools** *Meat & Poultry*

This collection of specialist knives and tools is aimed squarely at professionals and includes a variety of designs for the fish, butchery and agricultural trades.

All knives feature high carbon molybdenum stainless steel blades for superior edge retention and moulded polypropylene handles that meet all current and pending hygiene regulations.

As the UK's leading knife maker, we offer an unrivalled on-site technical advice service. Most of our trade knives are available with a range of coloured handles for food production environments and for traceability we offer an individual knife numbering service.

### Trade Tools Fish

| Item no.  | Description                                        | Blade Size                    | EAN                                             | Item no.                                | Description                                                                                                                                                                                                                                                                                                                                                                                                                                                                                                                                                                                                                                                                                                                                                                                                                                                                                                                                                                                                                                                                                                                                                                                                                                                                                                                                                                                                                                                                                                                                                                                                                                                                                                                                                                                                                                                                                                                                                                                                                                                                                                                    | Blade Size                                   | EAN                                                              |
|-----------|----------------------------------------------------|-------------------------------|-------------------------------------------------|-----------------------------------------|--------------------------------------------------------------------------------------------------------------------------------------------------------------------------------------------------------------------------------------------------------------------------------------------------------------------------------------------------------------------------------------------------------------------------------------------------------------------------------------------------------------------------------------------------------------------------------------------------------------------------------------------------------------------------------------------------------------------------------------------------------------------------------------------------------------------------------------------------------------------------------------------------------------------------------------------------------------------------------------------------------------------------------------------------------------------------------------------------------------------------------------------------------------------------------------------------------------------------------------------------------------------------------------------------------------------------------------------------------------------------------------------------------------------------------------------------------------------------------------------------------------------------------------------------------------------------------------------------------------------------------------------------------------------------------------------------------------------------------------------------------------------------------------------------------------------------------------------------------------------------------------------------------------------------------------------------------------------------------------------------------------------------------------------------------------------------------------------------------------------------------|----------------------------------------------|------------------------------------------------------------------|
| 3483      | Beech Handled Gutting Knife                        | 5.5cm / 2.25"                 | N/A                                             | 3833                                    | Beech Handled Oyster Knife                                                                                                                                                                                                                                                                                                                                                                                                                                                                                                                                                                                                                                                                                                                                                                                                                                                                                                                                                                                                                                                                                                                                                                                                                                                                                                                                                                                                                                                                                                                                                                                                                                                                                                                                                                                                                                                                                                                                                                                                                                                                                                     | 7cm/3"                                       | 5014765000101                                                    |
|           | 6)                                                 |                               | -                                               |                                         | - many                                                                                                                                                                                                                                                                                                                                                                                                                                                                                                                                                                                                                                                                                                                                                                                                                                                                                                                                                                                                                                                                                                                                                                                                                                                                                                                                                                                                                                                                                                                                                                                                                                                                                                                                                                                                                                                                                                                                                                                                                                                                                                                         |                                              |                                                                  |
| 8934      | Colour-Coded Gutting Knife                         | 7cm / 3"                      | N/A                                             | 8053/6<br>8053/7<br>8053/8              | Filleting Knife                                                                                                                                                                                                                                                                                                                                                                                                                                                                                                                                                                                                                                                                                                                                                                                                                                                                                                                                                                                                                                                                                                                                                                                                                                                                                                                                                                                                                                                                                                                                                                                                                                                                                                                                                                                                                                                                                                                                                                                                                                                                                                                | 15cm / 6"<br>18cm / 7"<br>20cm / 8"          | 5014765100306<br>5014765100313<br>5014765100320                  |
|           |                                                    |                               |                                                 |                                         | Management of the Control of the Con | -                                            |                                                                  |
| 8055      | Safe Grip Filleting Knife                          | 15cm/6"<br>18cm/7"<br>20cm/8" | 5014765100337<br>5014765100344<br>5014765100351 | 9063/6<br>9063/7<br>9063/8              | Safe Grip Boning Knife<br>(pointed blade)                                                                                                                                                                                                                                                                                                                                                                                                                                                                                                                                                                                                                                                                                                                                                                                                                                                                                                                                                                                                                                                                                                                                                                                                                                                                                                                                                                                                                                                                                                                                                                                                                                                                                                                                                                                                                                                                                                                                                                                                                                                                                      | 15cm/6"<br>18cm/7"<br>20cm/8"                | 5014765100450<br>5014765100467<br>5014765100474                  |
|           | H-sitz                                             |                               |                                                 |                                         | 6-77                                                                                                                                                                                                                                                                                                                                                                                                                                                                                                                                                                                                                                                                                                                                                                                                                                                                                                                                                                                                                                                                                                                                                                                                                                                                                                                                                                                                                                                                                                                                                                                                                                                                                                                                                                                                                                                                                                                                                                                                                                                                                                                           |                                              | 444                                                              |
| 9064      | Finger Grip Filleting Knife<br>butcher-point blade | 18cm / 7"                     | 5014765100481                                   | 9065/33/4<br>9065/5<br>9065/6<br>9065/7 | Safe Grip Boning Knife<br>(broad blade)                                                                                                                                                                                                                                                                                                                                                                                                                                                                                                                                                                                                                                                                                                                                                                                                                                                                                                                                                                                                                                                                                                                                                                                                                                                                                                                                                                                                                                                                                                                                                                                                                                                                                                                                                                                                                                                                                                                                                                                                                                                                                        | 9.5cm/3.75"<br>13cm/5"<br>15cm/6"<br>28cm/7" | 5014765100498<br>5014765100504<br>5014765100511<br>5014765100528 |
|           |                                                    | 1                             | 444                                             |                                         | Arreste.                                                                                                                                                                                                                                                                                                                                                                                                                                                                                                                                                                                                                                                                                                                                                                                                                                                                                                                                                                                                                                                                                                                                                                                                                                                                                                                                                                                                                                                                                                                                                                                                                                                                                                                                                                                                                                                                                                                                                                                                                                                                                                                       | 1                                            |                                                                  |
| • • • • • | •                                                  | • • • • • • •                 | ••••••                                          | 9066                                    | Finger Grip Filleting Knife                                                                                                                                                                                                                                                                                                                                                                                                                                                                                                                                                                                                                                                                                                                                                                                                                                                                                                                                                                                                                                                                                                                                                                                                                                                                                                                                                                                                                                                                                                                                                                                                                                                                                                                                                                                                                                                                                                                                                                                                                                                                                                    | 9.5 / 3.75"                                  | 5014765100535                                                    |
|           |                                                    |                               |                                                 |                                         | -2                                                                                                                                                                                                                                                                                                                                                                                                                                                                                                                                                                                                                                                                                                                                                                                                                                                                                                                                                                                                                                                                                                                                                                                                                                                                                                                                                                                                                                                                                                                                                                                                                                                                                                                                                                                                                                                                                                                                                                                                                                                                                                                             |                                              |                                                                  |
|           |                                                    |                               |                                                 | 8399                                    | Heavy Duty Fish Chopper                                                                                                                                                                                                                                                                                                                                                                                                                                                                                                                                                                                                                                                                                                                                                                                                                                                                                                                                                                                                                                                                                                                                                                                                                                                                                                                                                                                                                                                                                                                                                                                                                                                                                                                                                                                                                                                                                                                                                                                                                                                                                                        | 30cm/12"                                     | N/A                                                              |
|           |                                                    |                               | - 300                                           |                                         | (E) pales for whether the contract to the cont |                                              | -                                                                |
|           |                                                    |                               |                                                 |                                         | V                                                                                                                                                                                                                                                                                                                                                                                                                                                                                                                                                                                                                                                                                                                                                                                                                                                                                                                                                                                                                                                                                                                                                                                                                                                                                                                                                                                                                                                                                                                                                                                                                                                                                                                                                                                                                                                                                                                                                                                                                                                                                                                              |                                              |                                                                  |