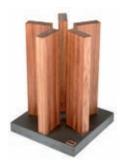

#### Made without compromise

For this edition of the Premier Collection range, we have chosen Mexican Bocote wood timber to form the handles, paired with high specification Sandvik 14C28N® martensitic blade steel, secured with stunning copper & brass mosaic rivets.

The boldly - figured grain of the Mexican Bocote tree lends itself perfectly to the striking blade shapes we have carefully designed. To enhance the hand feel & to improve durability & water resistance, the wood has been "stabilised" by replacing almost all the moisture in the raw timber with resin under a high vacuum. You will notice that each pair of handle scales has been kept together during all stages of production for a perfectly matched contiguous grain.