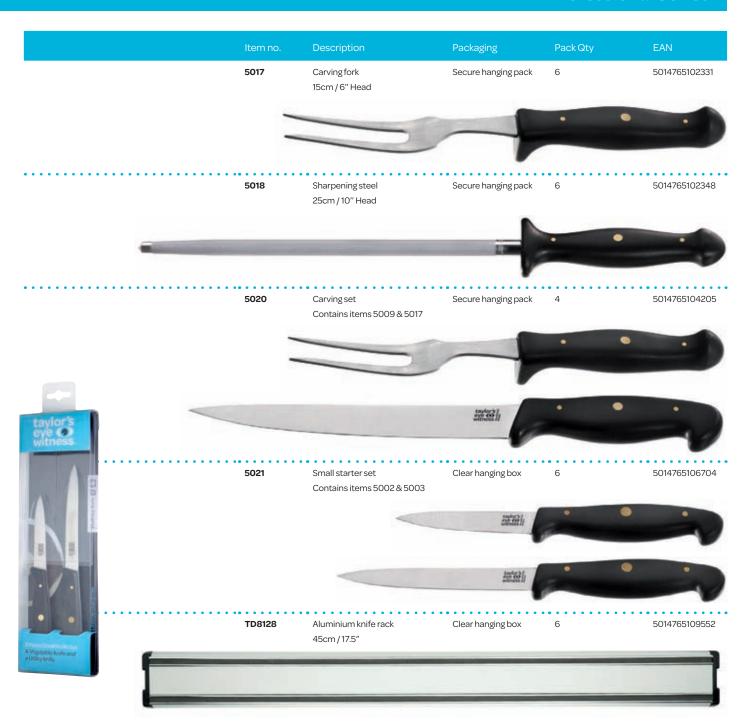

The range consists of: 14 speciality knives, plus a carving fork, sharpening steel, a two piece starter set, a two piece carving set & a five piece block set.

- Ground in Sheffield by skilled craftsmen
- · Beautifully shaped handle contours