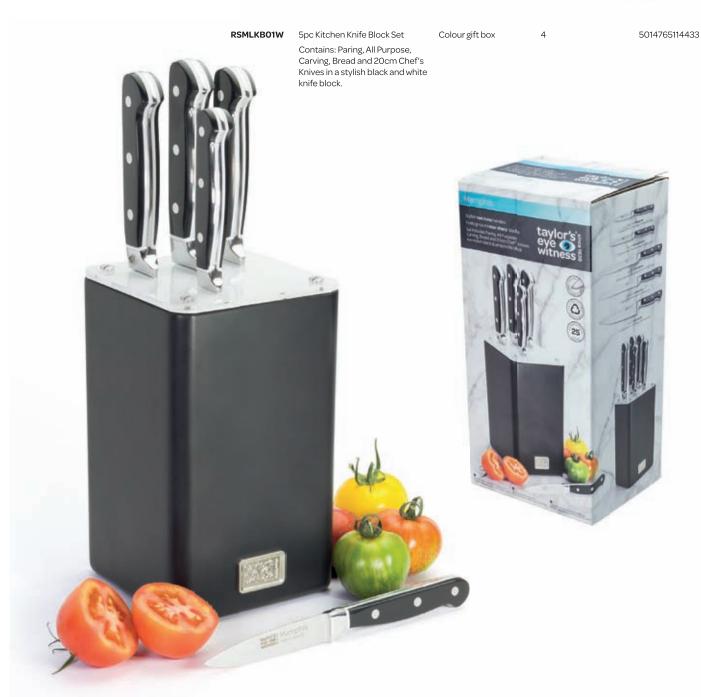

#### **Professional Series**

Aluminium knife rack Clear hanging box 6 5014765109569 31cm / 12.5"

5pc Knife Block Set Colour gift box 4

Contains knives 5002, 5004,
5006, 5009 and 5015 in a striking
double sided magnetic storage
block.