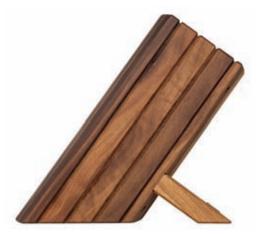

#### **Professional Series**

Aluminium knife rack Clear hanging box 6 5014765109569 31cm / 12.5"

5pc Knife Block Set Colour gift box 4

Contains knives 5002, 5004,
5006, 5009 and 5015 in a striking
double sided magnetic storage
block.