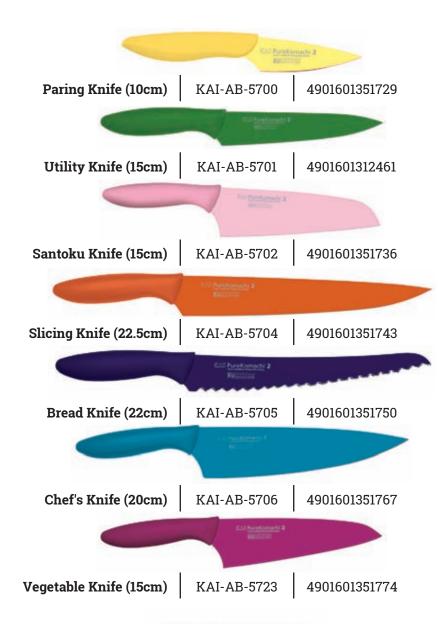

#### **Sheffield Choice**

Ultra-fine edge precision ground from razor blade steel

Fibre-feel handle for excellent grip

We are so confident that these are the sharpest knives your customers will  $ever\,use, that\,we\,will\,refund\,their\,purchase\,price\,if\,they\,do\,not\,agree!$ 

Made in Sheffield, England by skilled craftsmen to quality standards  $established \ over \ generations, these \ knives \ have \ blades \ which \ are \ hollow$ ground from razor blade quality steel for optimum performance.

The polypropylene handle is directly moulded onto the blade and has a ribbed area to provide a safe, secure grip.

Range consists of 12 speciality knives, plus a carving fork & sharpening steel.

- Ground in Sheffield by skilled craftsmen
  - Fibre-feel handle for excellent grip

|                            | Item no.    | Description                                     | Packaging           | Pack Qty | EAN               |
|----------------------------|-------------|-------------------------------------------------|---------------------|----------|-------------------|
|                            | 1201        | Vegetable Preparation Knife<br>6cm / 2.5" Blade | Secure hanging pack | 6        | 501476540090      |
| taylor's                   | • • • • • • |                                                 |                     |          |                   |
| witness #                  | 1245        | Paring Knife<br>8cm / 3" Blade                  | Secure hanging pack | 6        | 501476510005      |
| Made in Sheffield, England | • • • • • • |                                                 |                     |          |                   |
| ever use<br>Or your        | 1202        | Peeler Knife<br>8cm / 3" Blade                  | Secure hanging pack | 6        | 501476540091      |
| pack!                      | • • • • • • |                                                 | 0                   | 0        | • • • • • • • • • |
|                            | 1246        | Scalloped Utility Knife<br>10cm / 4" Blade      | Secure hanging pack | 6        | 501476510006      |
|                            |             | -                                               | 60 m (\$2,000)      |          |                   |
|                            | 1279        | Grapefruit Knife<br>10cm / 4" Blade             | Secure hanging pack | 6        | 501476540036      |
|                            |             |                                                 | - Paragram          |          |                   |
|                            | 1281        | Butter Knife<br>10cm / 4" Blade                 | Secure hanging pack | 6        | 501476540029      |
| -                          |             |                                                 | Warry Comment       | -        |                   |
|                            | 1203        | Serrated Multipurpose Knife<br>10cm / 4" Blade  | Secure hanging pack | 6        | 501476540092      |
|                            |             |                                                 | ******              |          |                   |
|                            | 1251        | Cook's Knife<br>14cm / 5.5" Blade               | Secure hanging pack | 6        | 501476510015      |
|                            |             |                                                 |                     |          |                   |