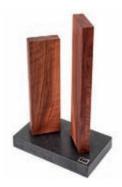

#### Made without compromise

For this edition of the Premier Collection range, we have chosen Mexican Bocote wood timber to form the handles, paired with high specification Sandvik 14C28N® martensitic blade steel, secured with stunning copper & brass mosaic rivets.

The boldly - figured grain of the Mexican Bocote tree lends itself perfectly to the striking blade shapes we have carefully designed. To enhance the hand feel & to improve durability & water resistance, the wood has been "stabilised" by replacing almost all the moisture in the raw timber with resin under a high vacuum. You will notice that each pair of handle scales has been kept together during all stages of production for a perfectly matched contiguous grain.