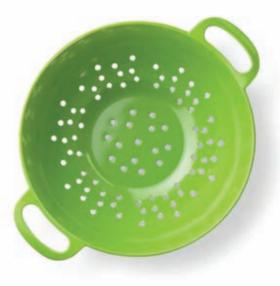

|          | -0                            | THE REAL PROPERTY. |          |               |

## **Natural Home** *Tools & Gadgets*

| Item no. | Description    | Packaging       | Pack Qty | EAN           | Item no. | Description             | Packaging       | Pack Qty | EAN           |
|----------|----------------|-----------------|----------|---------------|----------|-------------------------|-----------------|----------|---------------|
| MC6014G  | Peeler - Green | Hanging<br>pack | 6        | 5014765408327 | MC5690G  | Pizza Cutter -<br>Green | Hanging<br>pack | 6        | 5014765408310 |





MC5667GY

Can Opener - Grey Hanging pack

5014765408297

MC6112G

Colander - Green 3.75 Ltr Ø23.5 x 30 x 11cm

Swing tag

5014765408273





MC5541GY

Set 4 Measuring Cups - Grey

Hanging pack

6

5014765408266 **MC5542B** 

Set 4 Measuring Spoons - Berry

Hanging pack

6





#### Colourful Kitchen Tools



OM441

Vegetable Peeler

OM441B OM441G OM441R

Blue Green Red Hanging card

CDU of 12 mixed pieces \*Available only as a mixed CDU 5014765404947 5014765405609 5014765405616

y OT1979 U OT1979T OT1979G OT1979P Silicone Tongs 23cm / 9" Pink Green Purple Hanging card CDU of 12 mixed pieces \*Available only as a mixed CDU 5014765404930 5014765405647 5014765405654







| Item no. | Description                           | Packaging | Pack Qty | EAN           | Item no. | Description                 | Packaging  | Pack Qty | EAN           |
|----------|---------------------------------------|-----------|----------|------------