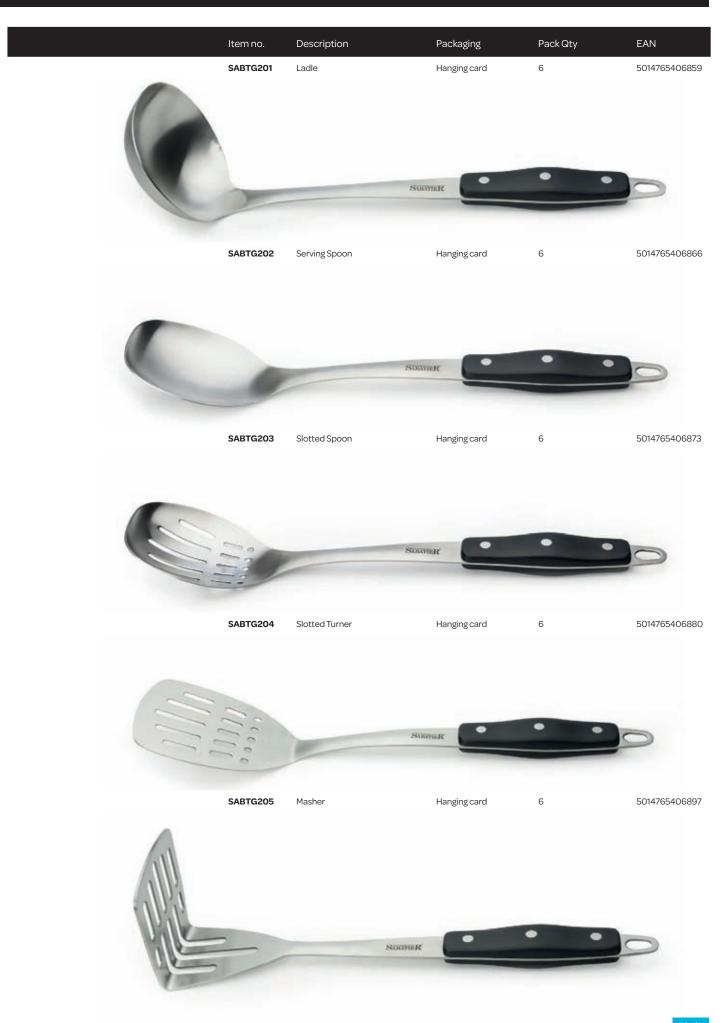

n a rubberwood block with attractive brass detail.









#### SABST3001

3 Piece Soft Grip Carving Set

Weighted soft grip handle. Includes carving knife, fork & honing steel Clear hanging gift box

CDU of 8 5014765112941 sets

SABST3000

2 Piece Soft Grip Carving Set

Weighted soft grip handle. Includes carving knife & honing Clear CDU of 8 hanging gift sets

5014765112934





The latest addition to the Professional Sabatier family features a distinctive new handle shape with an attractive finely polished finish. Made using high specification chome-molybdenum-vanadium stainless steel and a well balanced full-tang, triple riveted handle with steel end-stop, these knives are built to perform.





### **Professional Sabatier** Kitchen Tools



# **Professional Sabatier** Kitchen Tools



### **Professional Sabatier** Kitchen Tools



### Professional Sabatier L'Orient

SABATIER PROFESSIONAL



With its roots in 19th Century Thiers, France, the Sabatier Professional brand represents uncompromising attention to detail using superior quality materials. L'Orient Japanese style kitchen knives are the result of over 175 years of knife-making know-how. You will find the lightweight, discretely shaped handles comfortable even in extended use, keeping you in command at all times. And of course with the super sharp cutting performance you'd expect from Sabatier Professional.

- High quality Chrome Molybdenum stainless steel blades
- Super sharp, fine edge geometry
- For left & right handed use
  - Dishwasher safe





|