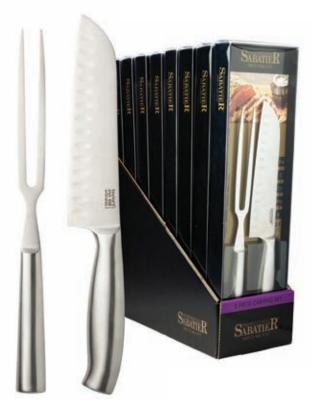

et

Includes paring, all purpose & 15cm chef's knives in fliptop presentation gift packaging. Presentation gift box

CDU of 8 5014765111753 sets











Professional Sabatier knives date back to the early 1800s and have their roots in Thiers, France.

These precision knives are produced from high quality taper ground stainless steel, creating a blade which is easy to sharpen but difficult to blunt. This, together with the robust full tang, 3 rivet construction, makes them the first choice for professional chefs all over the world.



Traditional French style bolster
 High Quality taper ground stainless steel
 Great value









SABST20B12 5pc Knife Block Set Co Contains paring, all purpose, carving, bread & 20cm cook's knives in a rubberwood block with attractive brass detail.









#### SABST3001

3 Piece Soft Grip Carving Set

Weighted soft grip handle. Includes carving knife, fork & honing steel Clear hanging gift box

CDU of 8 5014765112941 sets

SABST3000

2 Piece Soft Grip Carving Set

Weighted soft grip handle. Includes carving knife & honing Clear CDU of 8 hanging gift sets

5014765112934





The latest addition to the Professional Sabatier family features a distinctive new handle shape with an attractive finely polished finish. Made using high specification chome-molybdenum-vanadium stainless steel and a well balanced full-tang, triple riveted handle with steel end-stop, these knives are built to perform.





### **Professional Sabatier** Kitchen Tools



# **Professional Sabatier** Kitchen Tools



### **Professional Sabatier** Kitchen Tools



### Profe