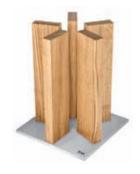

#### **Professional Series**

Aluminium knife rack Clear hanging box 6 5014765109569 31cm / 12.5"

5pc Knife Block Set Colour gift box 4

Contains knives 5002, 5004,
5006, 5009 and 5015 in a striking
double sided magnetic storage
block.