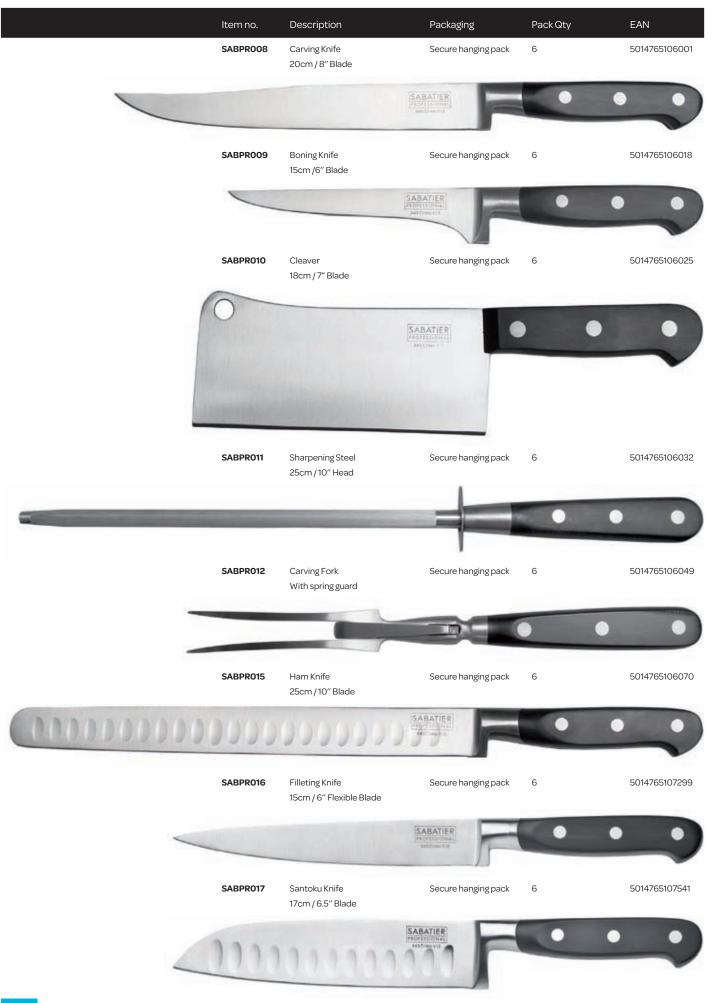

#### **Professional Series**

A classic design and winner of The Design Council Award for 'An Outstanding British Product', this range is made in our Sheffield factory by skilled craftsmen.

The blades are precision ground and hand honed using high carbon stainless steel for perfect edge retention. The handles are shaped to fit perfectly in the hand, the contours making it virtually impossible for the knife to accidentally slip.

The range consists of: 14 speciality knives, plus a carving fork, sharpening steel, a two piece starter set, a two piece carving set & a five piece block set.

- Ground in Sheffield by skilled craftsmen
- · Beautifully shaped handle contours