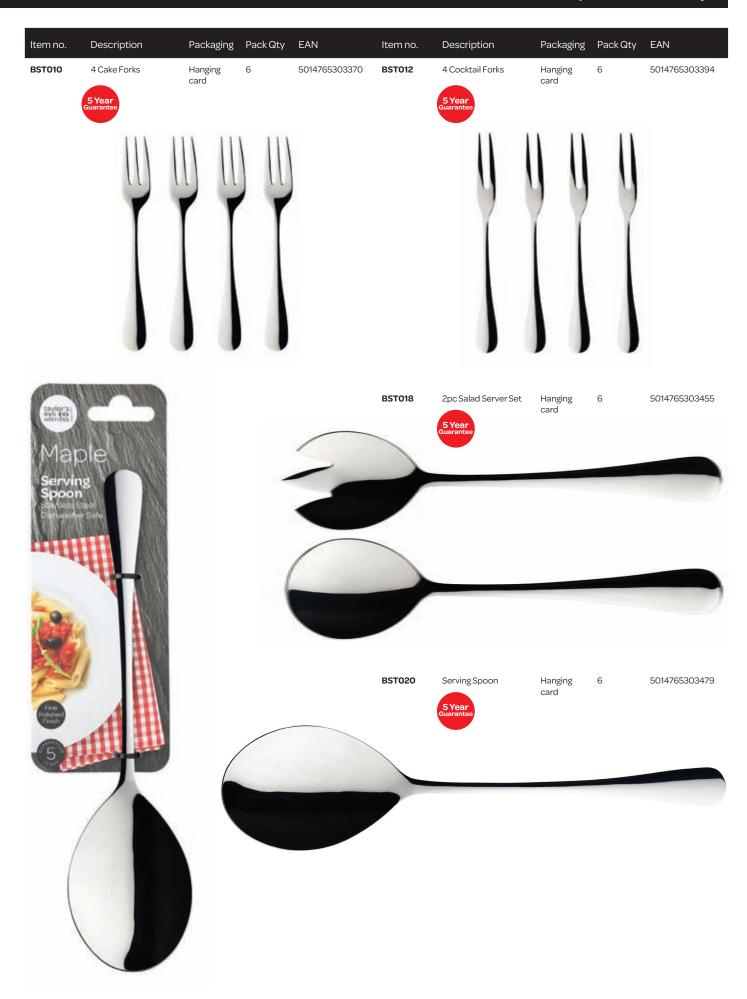

|
|                     |               |                 |                 |                     |                  |                   |               |
| BST009              | 4 Soup Spoons | Hanging<br>card | 6 501476530336  | 3 <b>BST08</b>      | 4 Dessert Spoons | Hanging 6<br>card | 5014765303356 |
| 5 Year<br>Guarantee |               |                 |                 | 5 Year<br>Guarantee |                  |                   |               |
| BST011              | 4 Teaspoons   | Hanging<br>card | 6 501476530338  | 7 <b>BST013</b>     | 4 Coffee Spoons  | Hanging 6 card    | 5014765303400 |
| 5 Year<br>Guarantee |               |                 |                 | 5 Year<br>Guarantee |                  |                   |               |

# Maple Table Cutlery





















### Veritable Sabatier



 $\label{thm:prop} \mbox{Highly regarded for their quality by professional chefs, Veritable Sabatier knives are the knives of choice.}$ 

Made in France, these well balanced knives have blades drop forged from a single piece of high carbon stainless steel that is precision ground and hand honed for a perfect cutting edge. Three solid brass rivets secure the tough, high-density handle firmly to the blade for reliable, superior performance every time.

- Made in France by skilled craftsmen
- The quintessential Sabatier knife







### Veritable Sabatier





Sabatier Professional kitchen knives are produced using a traditional bolster and a full tang, 3 rivet construction; a design which dates back over 150 years and has its roots in Thiers, Fra