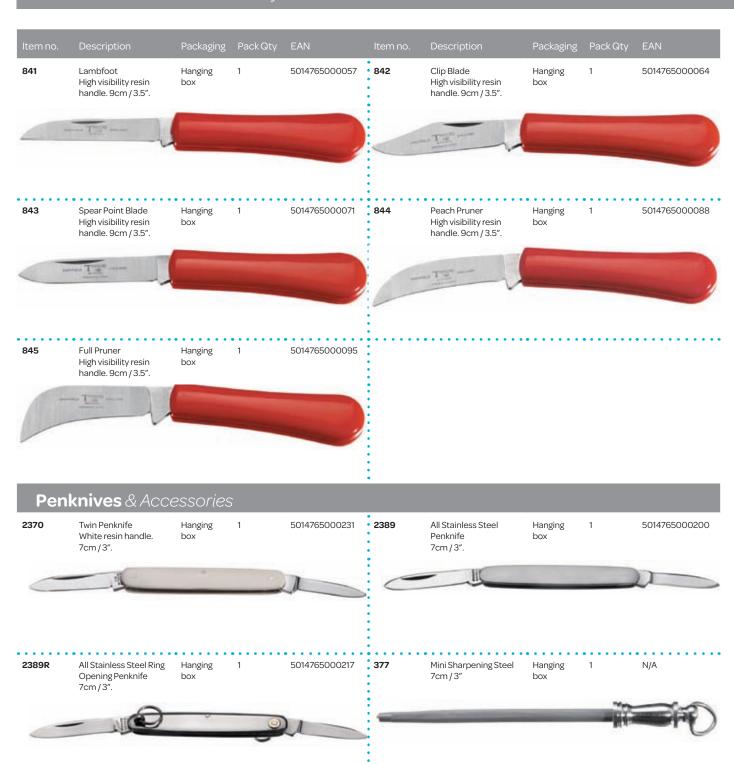

|                |          |               |

### Pocket Knives Town & Country





#### **Brooklyn**<sup>®</sup> Chrome



Designed by us right here in Sheffield, the "Brooklyn" knife has it all - extremely sharp performance, affordable price point and one of the most comfortable handles on the market - see for yourself!

The range includes a number of presentation knife sets ideal for gifting. With bonus items on selected lines and CDUs throughout, these attractively priced sets are ideal for both continuity sales and in-store promotional events.

- Anti-bacterial hard ceramic coated blades
- Super-sharp hollow ground blades difficult to blunt and yet easy to sharpen
- Attractive chrome plated bolster with finger guard
- Comfortable soft grip handles
- 2 Year Guarantee
- Great British Design

|