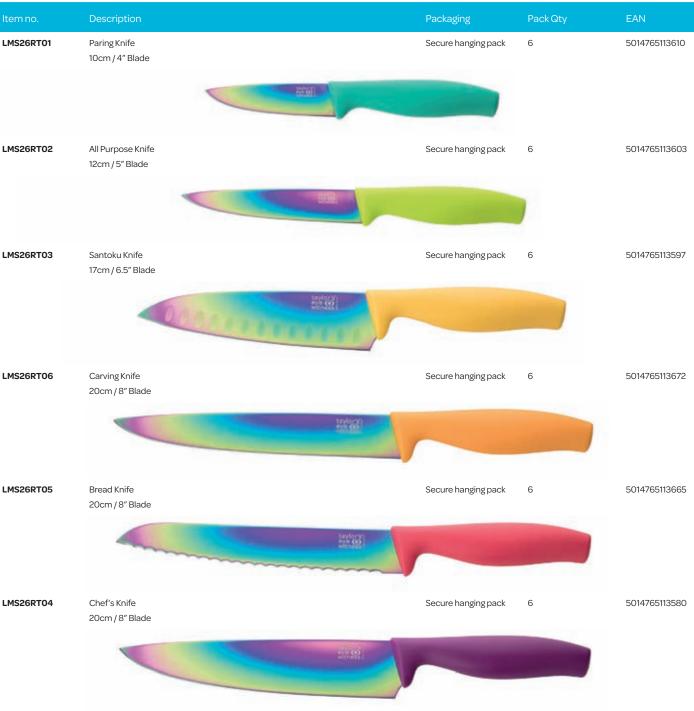

|             | 1                                                                                                                                                                        |                          | 7161             |



### **Greenwich** Iridescent



Designed by us right here in Sheffield, the superb Greenwich knife is the latest addition to the Taylor's Eye Witness family. The carefully designed, well-balanced & comfortable handles are directly moulded onto the extremely sharp taper ground blades for durability & enhanced hygiene.

- Over-moulded polypropylene handles with no food traps
- Extremely comfortable secure grip handles
- Our latest colour palette
- Iridescent titanium nitride plated blades
- Taper-ground blades for effortless performance









| Item no.   | Description                                                                    | Packaging           | Pack Qty      | EAN           | Item no.   | Description                                                  | Packaging           | Pack Qty      | EAN           |
|------------|--------------------------------------------------------------------------------|---------------------|---------------|---------------|------------|--------------------------------------------------------------|---------------------|---------------|---------------|
| LMS26RTKS2 | 5pc Greenwich<br>Iridescent Knife Set.                                         | Hanging gift<br>box | CDU of 8 sets | 5014765113627 | LMS26RTKS3 | 3pc Greenwich<br>Iridescent Knife Set.                       | Hanging gift