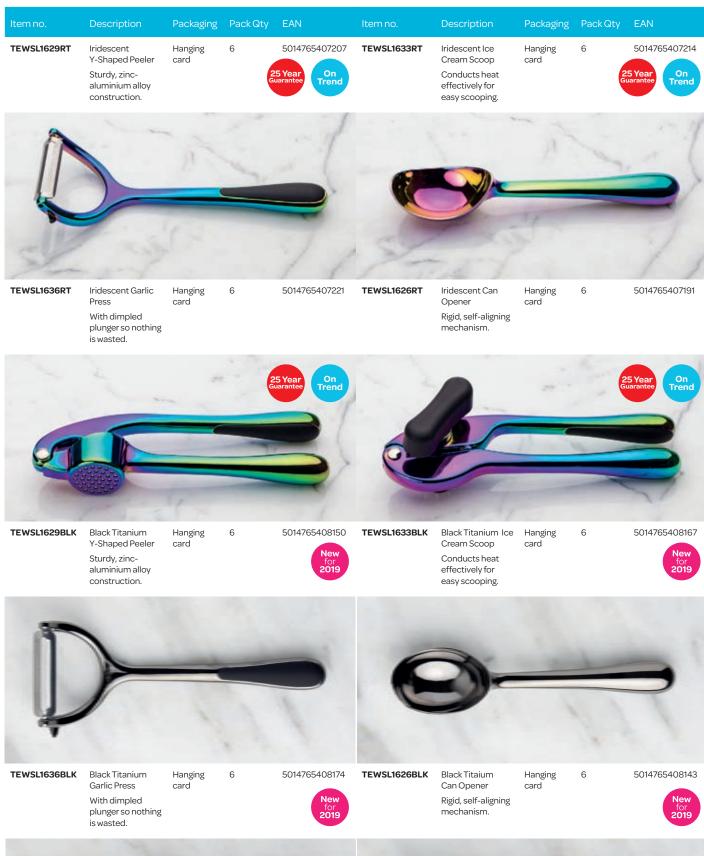

|          |                |                     |          |               |

## Zinc Aluminium Kitchen Gadgets





## Natural Home Tools & Gadgets

#### Back by polular demand!

Moulded bamboo is a durable, non toxic and dishwasher safe alternative to standard plastics. Made using 60-70% bamboo sawdust, this innovative material complies with the strict LFGB food contact safely standards and is certified food safe.





|