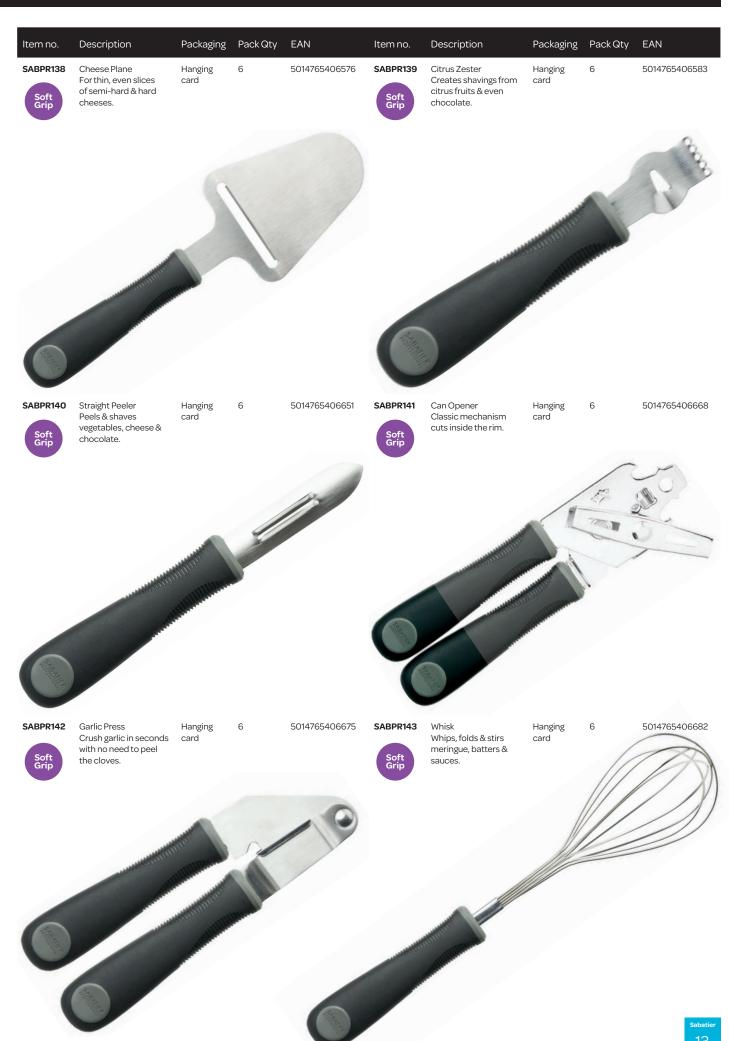

What's more, they are specially shaped to allow resharpening of dull blades & honing of sharp ones depending on how you hold the knife in the sharpener. Clever, eh?

#### What's the difference between honing & sharpening?

Honing a blade gently straightens any microscopic kinks & bumps in the edge that occur during day-to-day use. Regular honing keeps a sharp knife sharper for longer. A sharp knife is a safer knife.

If your knife no longer cuts with ease, or you want to bring an old favourite knife back to life, sharpening removes material from either side of the blade to recreate the original fine cutting edge.

# **Honing Steels**

| Item no.                      | Description                                                                            | Packaging    | Pack Qty | EAN                                             |
|-------------------------------|----------------------------------------------------------------------------------------|--------------|----------|-------------------------------------------------|
| TD9001                        | Sharpening Steel<br>23cm / 9" Head                                                     | Hanging pack | 6        | 5014765109583                                   |
|                               |                                                                                        |              |          |                                                 |
|                               | E                                                                                      |              |          |                                                 |
| 15 Year<br>Guarantee          |                                                                                        | -            |          |                                                 |
| TD9002                        | Sharpening Steel<br>25cm/10" Head                                                      | Hanging pack | 6        | 5014765109590                                   |
|                               |                                                                                        |              |          |                                                 |
|                               |                                                                                        | -            |          |                                                 |
| 15 Year<br>Guarantee          |                                                                                        |              |          |                                                 |
| 8999/10<br>8999/12<br>8999/14 | Trade Cut Steel 25cm / 10"<br>Trade Cut Steel 30cm / 10"<br>Trade Cut Steel 35cm / 14" | Hanging pack | 4        | 5014765100696<br>5014765100702<br>5014765100719 |
| ·                             |                                                                                        |              |          |                                                 |
|                               |                                                                                        |              |          |                                                 |
| Lifeti                        | me                                                                                     |              | (        |                                                 |
| 9000/10<br>9000/12<br>9000/14 | Silk Cut Steel 25cm / 10"<br>Silk Cut Steel 30cm / 12"<br>Silk Cut Steel 35cm / 14"    | Hanging pack | 4        | 5014765100726<br>5014765100733<br>5014765100740 |
|                               |                                                                                        |              |          |                                                 |
| Lifeti                        |                                                                                        |              |          |                                                 |
| Guara                         | ntee                                                                                   |              | (        |                                                 |
| 8995/10<br>8995/12            | Rosewood Steel 25cm / 10"<br>Rosewood Steel 30cm / 12"                                 | Hanging pack | 1        | N/A                                             |
|                               |                                                                                        |              |          | lo                                              |
| Lifeti<br>Guara               | me                                                                                     |              |          | T .                                             |
|                               | Blackwood Steel 25cm / 10"                                                             | Handing pook | 1        | N/A                                             |
| 9059/10<br>9059/12            | Blackwood Steel 20cm / 12"                                                             | Hanging pack | 1        | N/A                                             |
|                               |                                                                                        |              |          | 6                                               |
| Lifeti                        | me                                                                                     |              |          | 2                                               |
| Guara                         | nice -                                                                                 |              |          |                                                 |

#### Quality from pinch to point

Heritage Series scissors and shears are retro classics evoking childhood memories of grandma's sewing tin. Hot forged from a single billet of high quality stainless steel, Heritage Series scissors and shears are precision ground and finished entirely by hand.

Each individual scissor is hand tested in our Sheffield Factory to ensure the perfect cut from pinch to point before packing and dispatch to store.

See page 6 of the Sheffield Made section for the Kitchen Knives to accompany this range