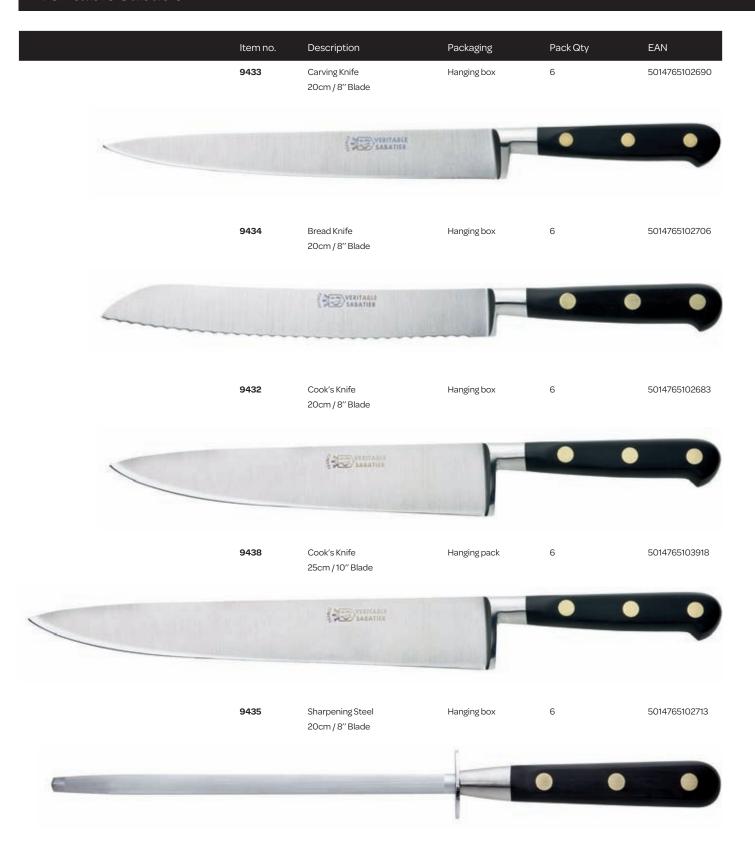

5014765303400 |
| 5 Year<br>Guarantee |               |                 |                 | 5 Year<br>Guarantee |                  |                   |               |

# Maple Table Cutlery





















### Veritable Sabatier



 $\label{thm:prop} \mbox{Highly regarded for their quality by professional chefs, Veritable Sabatier knives are the knives of choice.}$ 

Made in France, these well balanced knives have blades drop forged from a single piece of high carbon stainless steel that is precision ground and hand honed for a perfect cutting edge. Three solid brass rivets secure the tough, high-density handle firmly to the blade for reliable, superior performance every time.

- Made in France by skilled craftsmen
- The quintessential Sabatier knife







### Veritable Sabatier





Sabatier Professional kitchen knives are produced using a traditional bolster and a full tang, 3 rivet construction; a design which dates back over 150 years and has its roots in Thiers, France. These precision knives are produced from high quality taper ground stainless steel, creating a blade that is difficult to blunt, but easy to sharpen. The professional's choice, Sabatier kitchen knives are used by professional chefs all over the world.

The range consists of: 16 speciality knives and scissors, plus a carving fork, sharpening steel, a two piece carving set, a three piece starter set and two five piece block sets.

- Ground to exacting standards by skilled craftsmen
- 25 year guarantee











| Item no. | Description                                  | Packaging  | Pack Qty | E