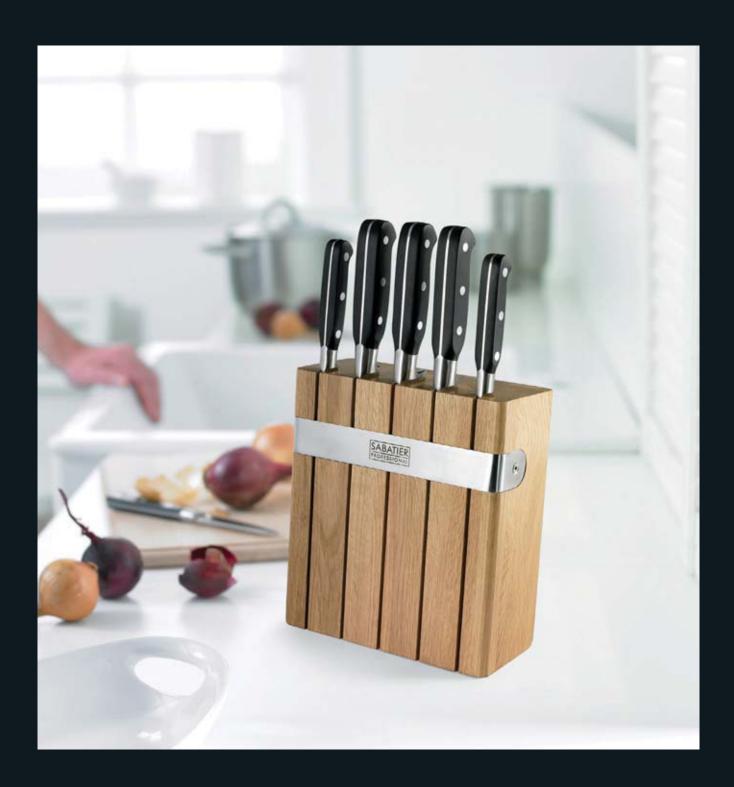

#### **Professional Series**

Aluminium knife rack Clear hanging box 6 5014765109569 31cm / 12.5"

5pc Knife Block Set Colour gift box 4

Contains knives 5002, 5004,
5006, 5009 and 5015 in a striking
double sided magnetic storage
block.