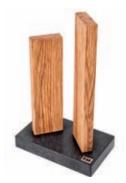

02



Knife Block, Beech. With cookbook holder For 5 knives. 15.5 x 25.5 x 23cm KAI-DM-0820 4901601589498



Wasabi Knife Block, Oak For 8 knives KAI-6600-BN 4260036144055



Wasabi 8Pc Knife Block Set, Oak Contains: 6716S, 6716N, 6720C, 6710P, 6715U, 6710D, 6724Y and 6715D KAI-6799 4260036144406



Shun Rotating Knife Block, Oak / Slate For 6-8 knives KAI-DM-0794SB 4260036144383



Shun Rotating Knife Block, Walnut / Granite For 6-8 knives KAI-DM-0799 4260163215574



Magnetic Knife Block, Oak For 6-8 knives. 34 x 14 x 26.5cm KAI-DM-0805 4260163214638



Magnetic Knife Block, Walnut For 6-8 knives. 34 x 14 x 26.5cm KAI-DM-0806 4260163214645



Saddle Block & Cutting Board, tan Leather / polished aluminium SGS2



Saddle Block & Cutting Board, dark brown Leather / polished aluminium SGS1



Stonehenge, oak / granite For 4 knives KAI-STH-3.3 4260163213464



Stonehenge, walnut / granite For 4 knives KAI-STH-4.3 4260163213211



Stonehenge, walnut / steel For 4 knives KAI-STH-4.1 4260163212818



Stonehenge, oak / steel For 10 knives KAI-STH-3 TM 4260163212580



Stonehenge, walnut / granite For 10 knives KAI-STH-4 4260163212801



Stonehenge, redwood/granite For 10 knives KAI-STH-1 4260036144499



Magnetic Knife Rack, Oak For up to 6 knives. 39 x 6.5 x 3cm KAI-DM-0800 4260163212603



Magnetic Knife Rack, Walnut For up to 6 knives. 39 x 6.5 x 3cm KAI-DM-0807 4260163214676



Knife Block, Walnut For 8 knives. 31 x 18 x 34cm KAI-DM-0810 4260163215406



C-Knife Block, Oak For 5 knives. 17 x 10 x 30cm KAI-DM-0803 4260163213488



### **Shun Accessories**

Sophisticated Shun ki