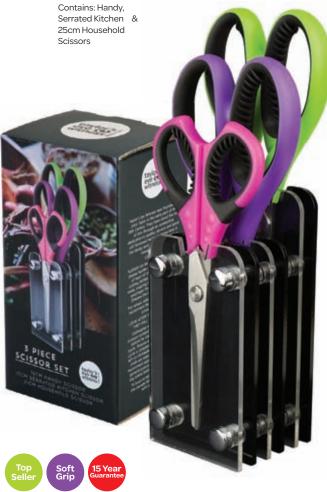

|        |                              |                                         | witness is                 | -               |   |               |
|          |                                         |                 | SG6479 | Soft Grip Dress<br>23cm / 9" | making Scissor                          | Hanging pack               | 6               |   | 5014765201485 |
|          |                                         |                 |        | ifetime uarantee Soft Grip   |                                         | tricel O                   | 4               |   |               |

## Sheffield Made Scissors & Shears



#### **Scissors & Shears**



5014765201614



Packaging

Barcode tag

CDU of

pieces

24 mixed

5014765201669

LHS01

3pc Coloured

Scissor Block Set



Secure

hanging

pack

Packaging

Colour gift

box

6



SSKS043

HRCS01

Chic Scissors

Ideal for embroidery

Coloured Soft Grip Kitchen Scissors

25cm/10" Traditional gilt bowed shears ideal for fabric & crafting

> Hanging pack

CDU of 24 mixed pieces

5014765201454

SSKS012

3pc Kitchen Scissor Set

Includes kitchen, general purpose & 5014765202048











#### **Scissors & Shears**





Since we relaunched our famous silicone utensils with a new Warm Grey palette in 2016, we've extended this comprehensive range of tools with a fashionable palette of complementary tones. With uncompromising quality pitched at affordable everyday prices, this range is constantly being updated with new additions and colours, so watch this space!

• Heat resistant to 260° C

• Ideal for non stick coo