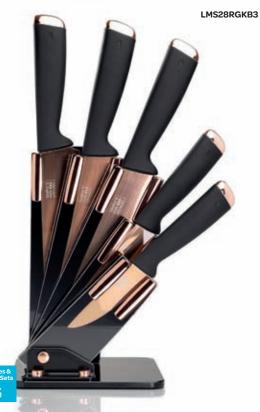

#### **Professional Series**

Aluminium knife rack Clear hanging box 6 5014765109569 31cm / 12.5"

5pc Knife Block Set Colour gift box 4

Contains knives 5002, 5004,
5006, 5009 and 5015 in a striking
double sided magnetic storage
block.