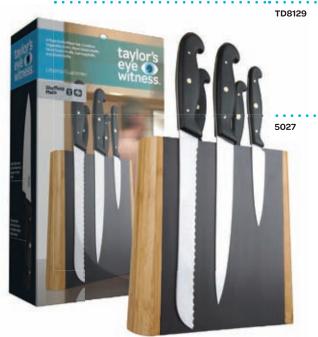

#### **Professional Series**

Aluminium knife rack Clear hanging box 6 5014765109569 31cm / 12.5"

5pc Knife Block Set Colour gift box 4

Contains knives 5002, 5004,
5006, 5009 and 5015 in a striking
double sided magnetic storage
block.