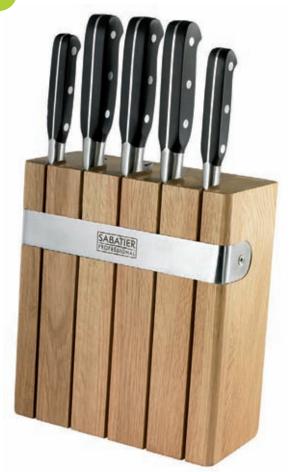

#### **Professional Series**

Aluminium knife rack Clear hanging box 6 5014765109569 31cm / 12.5"

5pc Knife Block Set Colour gift box 4

Contains knives 5002, 5004,
5006, 5009 and 5015 in a striking
double sided magnetic storage
block.