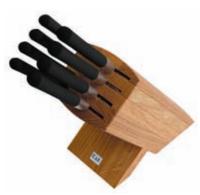

#### **Professional Series**

Aluminium knife rack Clear hanging box 6 5014765109569 31cm / 12.5"

5pc Knife Block Set Colour gift box 4

Contains knives 5002, 5004,
5006, 5009 and 5015 in a striking
double sided magnetic storage
block.