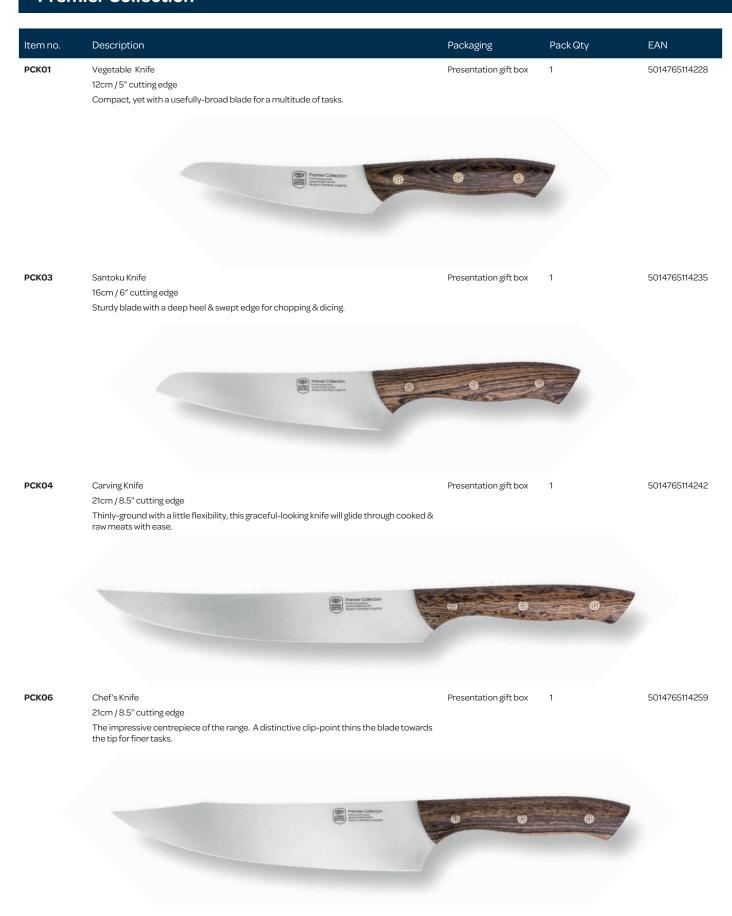

#### Made without compromise

For this edition of the Premier Collection range, we have chosen Mexican Bocote wood timber to form the handles, paired with high specification Sandvik 14C28N® martensitic blade steel, secured with stunning copper & brass mosaic rivets.

The boldly - figured grain of the Mexican Bocote tree lends itself perfectly to the striking blade shapes we have carefully designed. To enhance the hand feel & to improve durability & water resistance, the wood has been "stabilised" by replacing almost all the moisture in the raw timber with resin under a high vacuum. You will notice that each pair of handle scales has been kept together during all stages of production for a perfectly matched contiguous grain.

Breaking with tradition, the Swedish chromium stainless steel we have selected for this knife promises unrivalled corrosion resistance & thanks to our expertise in hardening, excellent edge retention. Each raw blade blank is individually heat treated & cryogenically soaked to achieve a typical hardness of Rockwell C 60. This is not your average knife.

It's at this stage that the blade is symmetrically taper ground. Precision & consistency is achieved thanks to our suite of computer aided grinding machines. The final cutting edge is ground & polished by hand ensuring unparalleled sharpness from heel to tip.