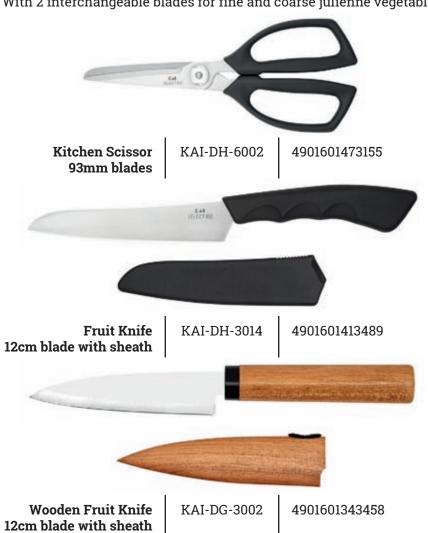

ger, lemon zest, nutmeg and carrots.



**Ribbon Grater** 

KAI-PG0002

4901601004526

Ideal for courgettes, soft cheese, carrots, chocolate, hard cheese and coconut



**Julienne Grater** 

KAI-PG0003

4901601004533

Ideal for carrots, cucumber, courgettes, potatoes and radishes

### **Select 100 Tools**

The Select 100 cooking utensils form a series of useful kitchen utensils for daily use. The Series focuses on stylish and simple equipment for easy use and clever functionality. The high quality range is an ideal addition for a range of tasks in a demanding kitchen environment.







T-Peeler | KAI-DH-3301 | 4901601388916 With 2 interchangeable straight and julienne blades



**Mandoline** KAI-DH-5505 4901601430462

With 2 interchangeable blades for fine and coarse julienne vegetables



KAI-DG-3002D

4260163215185

20pc CDU



Julienne Grater With container and wooden brush KAI-DH-5705 4901601364613



Ginger & Wasabi Grater With container. Fine & very fine grater. KAI-DH-5704 4901601364606



Fish Scaler Stainless steel, 21cm KAI-DH-6006 4901601473193



Pestle & Mortar Porcelain KAI-DH-3020 4901601413540



Grapefruit Squeezer Porcelain KAI-DH-3017 4901601413519



Lemon Squeezer Porcelain KAI-DH-3018 4901601413526