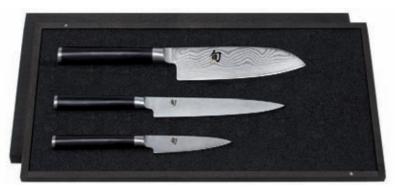

make the material particularly resilient and resistant to moisture. Its typical chestnut shape ensures a comfortable and secure grip whilst cutting, thanks to a small rim on its right side.

The integrated tang boosts stability and balance.







### **Shun Classic Sets**

Made in Japan





Carving Knife and Fork Set | KAI-DMS-200 | 4901601589566 Contains KAI-DM-0703 and KAI-DM-0709



Paring and Utility Knife Set KAI-DMS-210 4260163210036
Contains KAI-DM-0700 and KAI-DM-0701



Utility and Chef's Knife Set | KAI-DMS-220 | 4260163210043 Contains KAI-DM-0701 and KAI-DM-0706



Utility and Santoku Knife Set | KAI-DMS-230 | 4260163210050 Contains KAI-DM-0701 and KAI-DM-0702



Paring, Utility and Chef's Knife Set KAI-DMS-300 4901601589597

Contains KAI-DM-0700, KAI-DM-0701 and KAI-DM-0706



Paring, Utility and Santoku Knife Set | KAI-DMS-310 | 4260163210067 Contains KAI-DM-0700, KAI-DM-0701 and KAI-DM-0702



Steak Knife Set | KAI DMS-400 | 4901601589573 Contains 4 x KAI-DM-0711



Steak Knife and Fork Set | KAI-DM-0907 | 4901601351996 With table rest



Utility Knife and Fork Set | KAI-DM-0908 | 4901601352009 With table rest



**2pc Fork Set** | KAI-DM-0990 | 4901601355727



**4pc Steak Knife Set** | KAI-MHS-400 | 4901601312447



### Shun Pro Sho Series

#### Made in Japan

The Shun Pro Sho Series focuses exclusively on single-edged and thus traditionally Japanese blade shapes. Thanks to extremely high manufacturing standards and corrosion-resistant blade steels, this series is particularly suitable for continuous professional use.

The knife's elegant design combines c