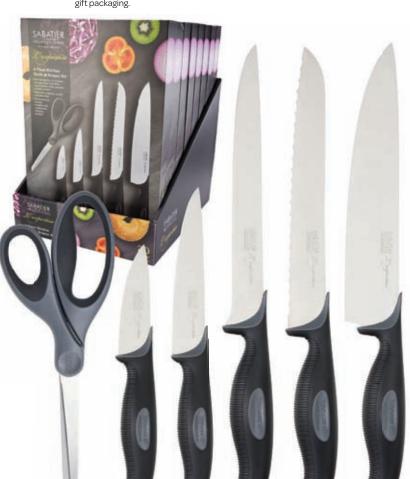

| Commence of the last of the la |  |



SABPRBS1

6pc Presentation Boxed Set

Includes paring, all purpose, carving, bread, 20cm chef's knives & general purpose scissor in flip-top presentation gift packaging. Presentation gift box

CDU of 8 5014765111746 sets

SABPRBS2

3pc Presentation Boxed Set

Includes paring, all purpose & 15cm chef's knives in fliptop presentation gift packaging. Presentation gift box

CDU of 8 5014765111753 sets











Professional Sabatier knives date back to the early 1800s and have their roots in Thiers, France.

These precision knives are produced from high quality taper ground stainless steel, creating a blade which is easy to sharpen but difficult to blunt. This, together with the robust full tang, 3 rivet construction, makes them the first choice for professional chefs all over the world.



Traditional French style bolster
 High Quality taper ground stainless steel
 Great value









SABST20B12 5pc Knife Block Set Co Contains paring, all purpose, carving, bread & 20cm cook's knives in a rubberwood block with attractive brass detail.









#### SABST3001

3 Piece Soft Grip Carving Set

Weighted soft grip handle. Includes carving knife, fork & honing steel Clear hanging gift box

CD