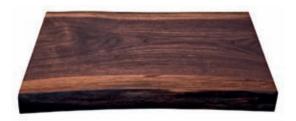

#### Made without compromise

For this edition of the Premier Collection range, we have chosen Mexican Bocote wood timber to form the handles, paired with high specification Sandvik 14C28N® martensitic blade steel, secured with stunning copper & brass mosaic rivets.

The boldly - figured grain of the Mexican Bocote tree lends itself perfectly to the striking blade shapes we have carefully designed. To enhance the hand feel & to improve durability & water resistance, the wood has been "stabilised" by replacing almost all the moisture in the raw timber with resin under a high vacuum. You will notice that each pair of handle scales has been kept together during all stages of production for a perfectly matched contiguous grain.