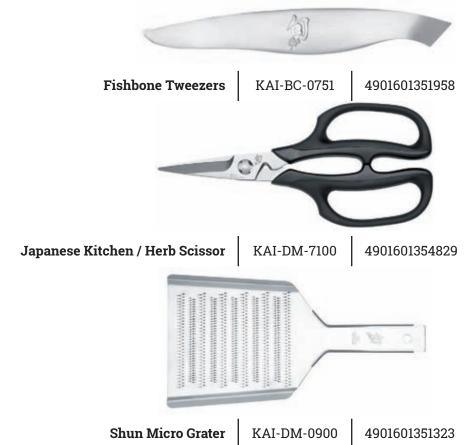

t / granite For 10 knives KAI-STH-4 4260163212801



Stonehenge, redwood/granite For 10 knives KAI-STH-1 4260036144499



Magnetic Knife Rack, Oak For up to 6 knives. 39 x 6.5 x 3cm KAI-DM-0800 4260163212603



Magnetic Knife Rack, Walnut For up to 6 knives. 39 x 6.5 x 3cm KAI-DM-0807 4260163214676



Knife Block, Walnut For 8 knives. 31 x 18 x 34cm KAI-DM-0810 4260163215406



C-Knife Block, Oak For 5 knives. 17 x 10 x 30cm KAI-DM-0803 4260163213488



### **Shun Accessories**

Sophisticated Shun kitchen accessories of proven quality. kai offers the perfect addition of selected kitchen tools and appropriate accessories for storage and travel, truly befitting the character of the Shun Series. The functional and elegant workwear assortment for demanding kitchen work completes the range.





Oroshigane - the traditional Japanese tool is an excellent choice for ginger and wasabi. Its extremely sharp serration grinds very smoothly and allows the flavour to flower out even better. It can be used on both sides (smooth/ very smooth). Its large grating surface provides for comfortable work. Suitable for ginger, wasabi, radish, garlic, tomatoes and much more.



Shun Knife Bag For 9 large and 8 small knives



KAI-DM-0780 4260036144277



Shun Knife Bag For 4 large and 3 small knives



4260163211705

KAI-DM-0781



Chef's Coat S: 43070349 M: 43070350 L: 43070351 XL: 43070352 XXL: 43070353 XXXL: 43070354



**Polo Shirt** Shun-SHIRT-LADIES S, M, L Shun-SHIRT-MEN M, L, XL, XXL



**Shun Classic Chef's Apron**KAI-43070060
4260163210210



**Shun Tim Mälzer Chef's Apron**KAI-46025020