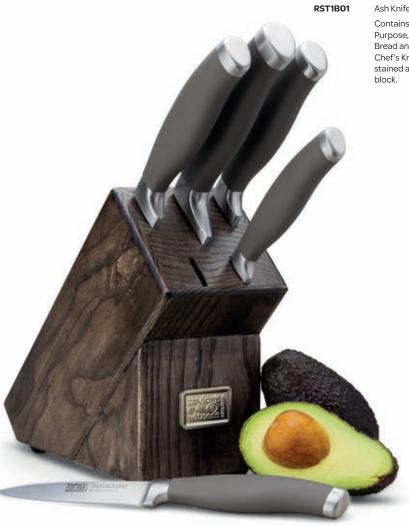

#### **Professional Series**

Aluminium knife rack Clear hanging box 6 5014765109569 31cm / 12.5"

5pc Knife Block Set Colour gift box 4

Contains knives 5002, 5004,
5006, 5009 and 5015 in a striking
double sided magnetic storage
block.