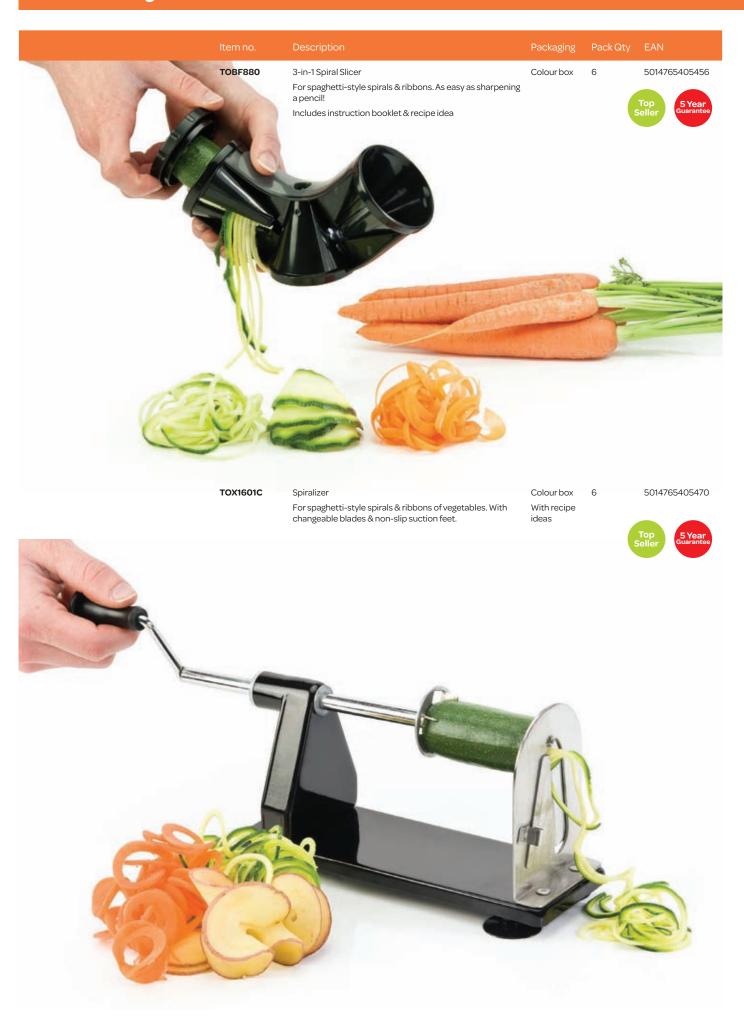

avour Injector Directly inject marinades & juices for more succulent roast

Hanging card

5014765406477

QF007

Corn on the Cob Holders

3 pairs

Hanging card

5014765406484







GM002

Stainless Steel Baster With flavour injector needle for more succulent meat.

Hanging card

5014765406514

GM003

4 in 1 Can Opener With ring-pull tool, screw cap opener & crown cap opener.

Hanging Card













## **Chopping Boards**



#### Join the Clean Eating revolution

Eating Clean is not about cutting calories, it's about cutting out processed food. Preparing real food, with wholesome, unadulterated ingredients, from scratch. Clean Eating $^{\circ}$  is a carefully curated range of kitchen tools & gadgets designed to help you & your family make healthier eating choices.



# **Clean**Eating







# **Clean**Eating





GIFT & TABLETOP







# **Clean**Eating



### Gift & Tabletop



# Gift & Tabletop

| Item no.              | Description                                                                 | Packaging         | Pack Qty | EAN                                     | ltem no.              | Description                                                                                               | Packaging          | Pack Qty | EAN                   |
|-----------------------|-----------------------------------------------------------------------------|-------------------|----------|-----------------------------------------|-----------------------|-----------------------------------------------------------------------------------------------------------|------------