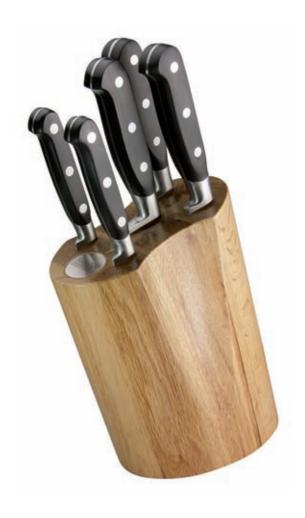

#### **Professional Series**

Aluminium knife rack Clear hanging box 6 5014765109569 31cm / 12.5"

5pc Knife Block Set Colour gift box 4

Contains knives 5002, 5004,
5006, 5009 and 5015 in a striking
double sided magnetic storage
block.