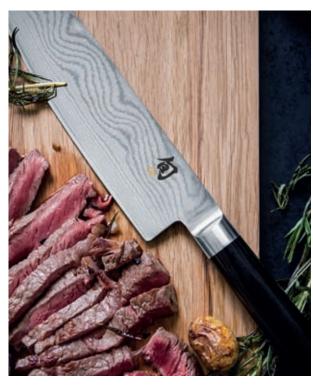

#### Made without compromise

For this edition of the Premier Collection range, we have chosen Mexican Bocote wood timber to form the handles, paired with high specification Sandvik 14C28N® martensitic blade steel, secured with stunning copper & brass mosaic rivets.

The boldly - figured grain of the Mexican Bocote tree lends itself perfectly to the striking blade shapes we have carefully designed. To enhance the hand feel & to improve durability & water resistance, the wood has been "stabilised" by replacing almost all the moisture in the raw timber with resin under a high vacuum. You will notice that each pair of handle scales has been kept together during all stages of production for a perfectly matched contiguous grain.

Breaking with tradition, the Swedish chromium stainless steel we have selected for this knife promises unrivalled corrosion resistance & thanks to our expertise in hardening, excellent edge retention. Each raw blade blank is individually heat treated & cryogenically soaked to achieve a typical hardness of Rockwell C 60. This is not your average knife.

It's at this stage that the blade is symmetrically taper ground. Precision & consistency is achieved thanks to our suite of computer aided grinding machines. The final cutting edge is ground & polished by hand ensuring unparalleled sharpness from heel to tip.

#### Limited edition

Reassuringly, production of this edition of the Premier Collection range is strictly limited to 2,000 units & thus each piece has been individually numbered.

Every knife is unique, made like no other.