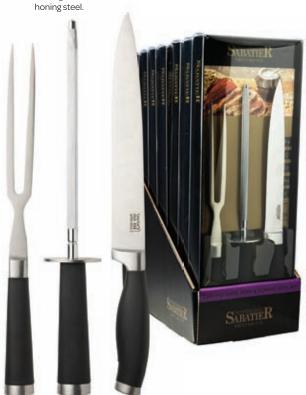

#### **Professional Series**

A classic design and winner of The Design Council Award for 'An Outstanding British Product', this range is made in our Sheffield factory by skilled craftsmen.

The blades are precision ground and hand honed using high carbon stainless steel for perfect edge retention. The handles are shaped to fit perfectly in the hand, the contours making it virtually impossible for the knife to accidentally slip.

The range consists of: 14 speciality knives, plus a carving fork, sharpening steel, a two piece starter set, a two piece carving set & a five piece block set.

- Ground in Sheffield by skilled craftsmen
- · Beautifully shaped handle contours