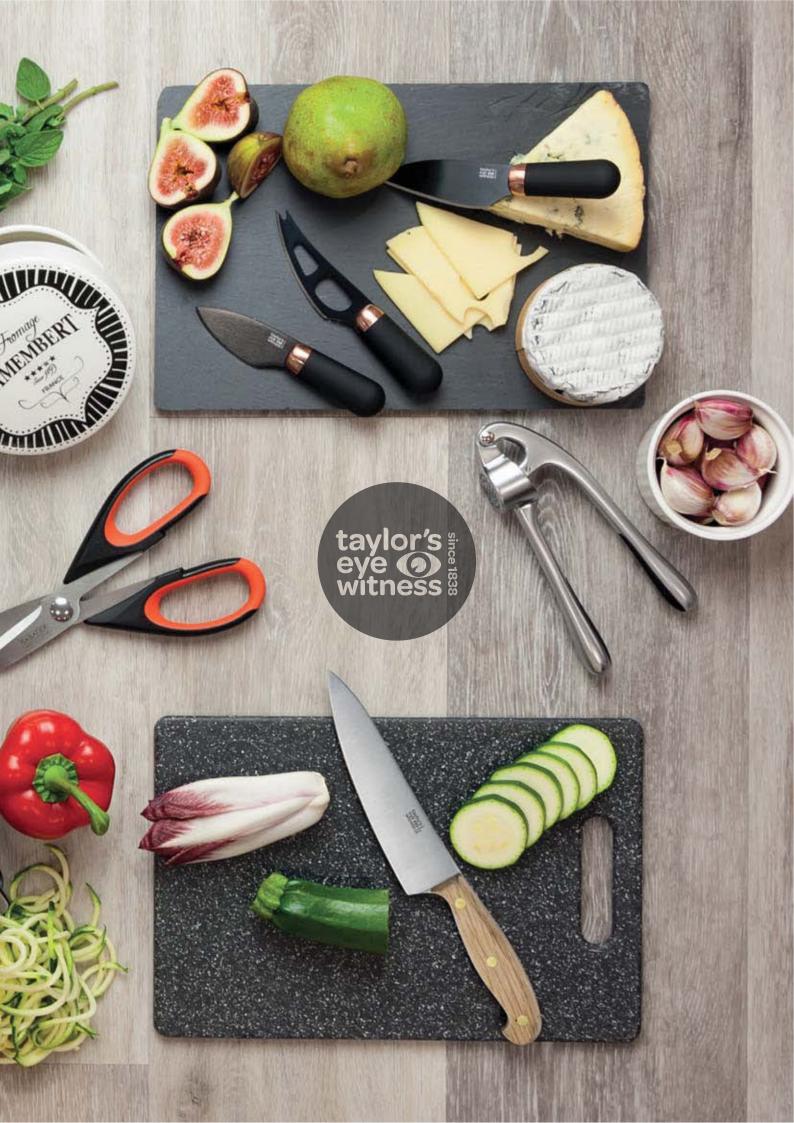

#### **Sheffield Choice**

Ultra-fine edge precision ground from razor blade steel

Fibre-feel handle for excellent grip

We are so confident that these are the sharpest knives your customers will  $ever\,use, that\,we\,will\,refund\,their\,purchase\,price\,if\,they\,do\,not\,agree!$ 

Made in Sheffield, England by skilled craftsmen to quality standards  $established \ over \ generations, these \ knives \ have \ blades \ which \ are \ hollow$ ground from razor blade quality steel for optimum performance.

The polypropylene handle is directly moulded onto the blade and has a ribbed area to provide a safe, secure grip.

Range consists of 12 speciality knives, plus a carving fork & sharpening steel.

- Ground in Sheffield by skilled craftsmen
  - Fibre-feel handle for excellent grip