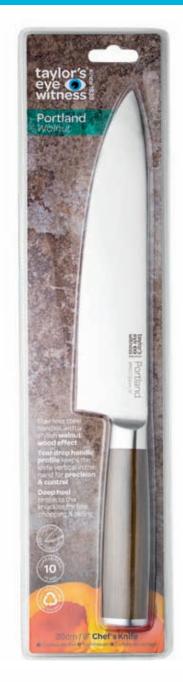

#### Made without compromise

For this edition of the Premier Collection range, we have chosen Mexican Bocote wood timber to form the handles, paired with high specification Sandvik 14C28N® martensitic blade steel, secured with stunning copper & brass mosaic rivets.

The boldly - figured grain of the Mexican Bocote tree lends itself perfectly to the striking blade shapes we have carefully designed. To enhance the hand feel & to improve durability & water resistance, the wood has been "stabilised" by replacing almost all the moisture in the raw timber with resin under a high vacuum. You will notice that each pair of handle scales has been kept together during all stages of production for a perfectly matched contiguous grain.

Breaking with tradition, the Swedish chromium stainless steel we have selected for this knife promises unrivalled corrosion resistance & thanks to our expertise in hardening, excellent edge retention. Each raw blade blank is individually heat treated & cryogenically soaked to achieve a typical hardness of Rockwell C 60. This is not your average knife.

It's at this stage that the blade is symmetrically taper ground. Precision & consistency is achieved thanks to our suite of computer aided grinding machines. The final cutting edge is ground & polished by hand ensuring unparalleled sharpness from heel to tip.

#### Limited edition

Reassuringly, production of this edition of the Premier Collection range is strictly limited to 2,000 units & thus each piece has been individually numbered.

Every knife is unique, made like no other.