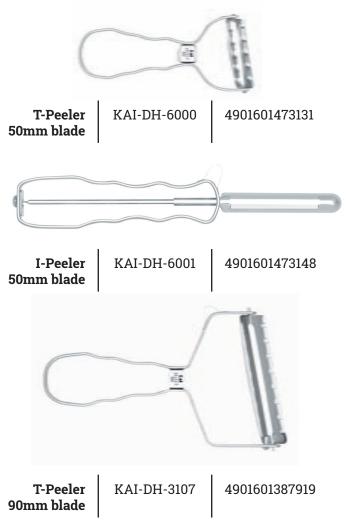

ion, the substance being grated is precisely cut, not crushed, allowing the aroma and flavour to fully develop.





**Fine Grater and Zester** 

KAI-PG0001

4901601004519

Ideal for hard cheese, chocolate, ginger, lemon zest, nutmeg and carrots.



**Ribbon Grater** 

KAI-PG0002

4901601004526

Ideal for courgettes, soft cheese, carrots, chocolate, hard cheese and coconut



**Julienne Grater** 

KAI-PG0003

4901601004533

Ideal for carrots, cucumber, courgettes, potatoes and radishes

### **Select 100 Tools**

The Select 100 cooking utensils form a series of useful kitchen utensils for daily use. The Series focuses on stylish and simple equipment for easy use and clever functionality. The high quality range is an ideal addition for a range of tasks in a demanding kitchen environment.







T-Peeler | KAI-DH-3301 | 4901601388916 With 2 interchangeable straight and julienne blades



**Mandoline** KAI-DH-5505 4901601430462

With 2 interchangeable blades for fine and coarse julienne vegetables



KAI-DG-3002D

4260163215185

20pc CDU



Julienne Grater With container and wooden brush KAI-DH-5705 4901601364613



Ginger & Wasabi Grater With container. Fine & very fine grater. KAI-DH-5704 4901601364606



Fish Scaler Stainless steel, 21cm KAI-DH-6006 4901601473193



Pestle & Mortar Porcelain KAI-DH-3020 4901601413540



Grapefruit Squeezer Porcelain KAI-DH-3017 4901601413519



Lemon Squeezer Porcelain KAI-DH-3018 4901601413526