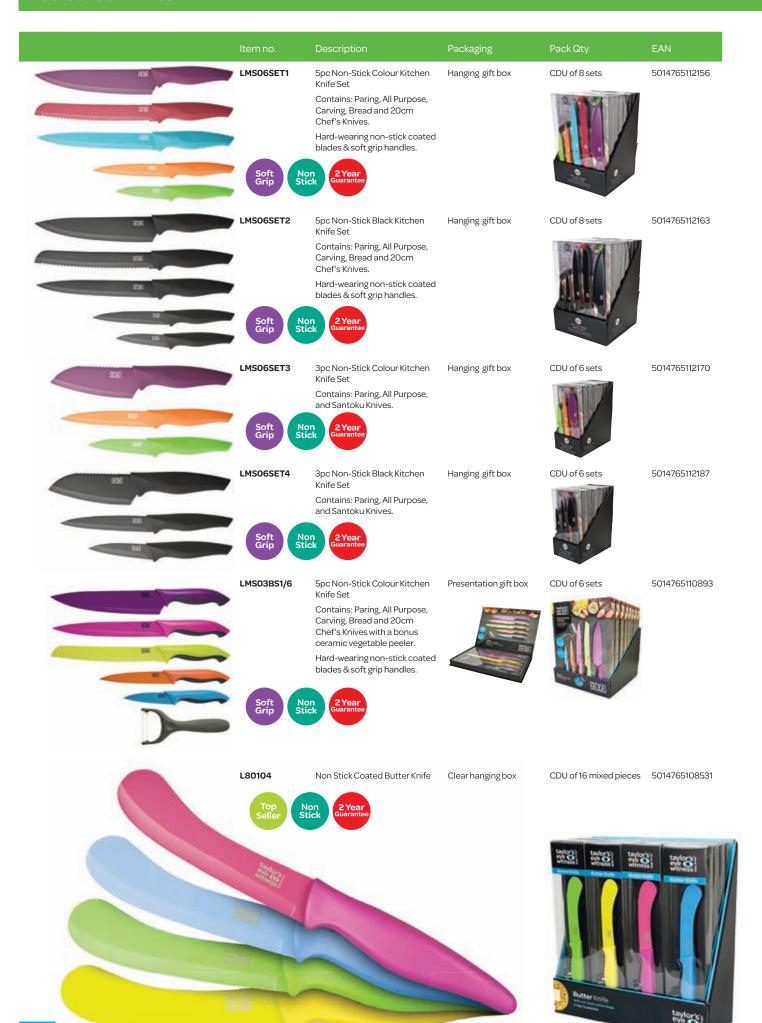

S1W  | 2pc Kitchen Knife Set                              | Secure hanging pack | 6        | 5014765114525 |
|          | Contains: 13cm All Purpose and 13cm Santoku Knives |                     |          |               |





#### Luxe Gold

- Hygienic stainless steel handle with a classy golden titanium nitride plated finish
  - Precision taper-ground blades for effortless performance
- Fully recyclable packaging



See page 7 of the **Kitchen Tools & Accessories** tab
for tools to complement the
Luxe range





- Hygienic stainless steel handle with a funky iridescent titanium nitride plated finish
- Precision taper-ground blades for effortless performance
- Fully recyclable packaging







See page 8 of the **Kitchen Tools & Accessories** tab
for tools to complement the
Luxe range



#### Packaging L801463 5pc Soft Grip Upright Colour gift 5014765112989 LE8706 Dexterity Series 5pc Fan Colour gift 6 5014765109736 Knife Block Set Knife Block Set Contains: Paring, All Contains: Paring, All Purpose, Carving, Bread Purpose, Carving, Bread & 20cm Cook's Knives. & 20cm Cook's Knives.

LVKB02

Rose Gold 5pc Knife Block Set

Contains: Paring, All Purpose, Carving, Bread & 20cm Cook's Knives.

Colourgift

5014765113917 2





DVKB01

8pc Knife Block Set Contains: Paring, All Purpose, Carving, Bread, 20cm Cook's Knives, with sharpening steel, scissors & ceramic peeler.

Colourgift

6









#### **Great Value** Knife Sets



& room for up to 8 knive

## **Traditional** *Knife Block Sets*

| Item no.             | Description