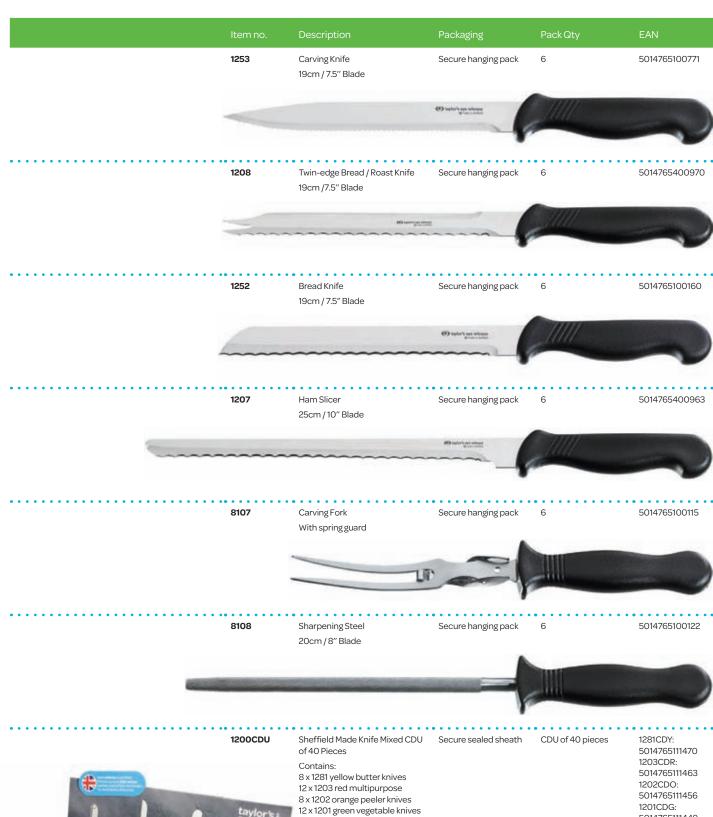

#### **Professional Series**

A classic design and winner of The Design Council Award for 'An Outstanding British Product', this range is made in our Sheffield factory by skilled craftsmen.

The blades are precision ground and hand honed using high carbon stainless steel for perfect edge retention. The handles are shaped to fit perfectly in the hand, the contours making it virtually impossible for the knife to accidentally slip.

The range consists of: 14 speciality knives, plus a carving fork, sharpening steel, a two piece starter set, a two piece carving set & a five piece block set.

- Ground in Sheffield by skilled craftsmen
- · Beautifully shaped handle contours