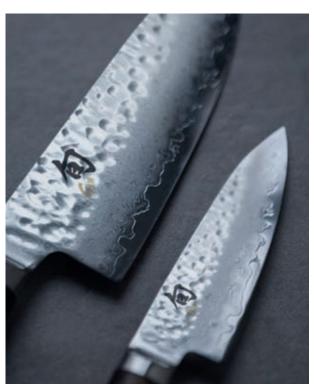

#### Made without compromise

For this edition of the Premier Collection range, we have chosen Mexican Bocote wood timber to form the handles, paired with high specification Sandvik 14C28N® martensitic blade steel, secured with stunning copper & brass mosaic rivets.

The boldly - figured grain of the Mexican Bocote tree lends itself perfectly to the striking blade shapes we have carefully designed. To enhance the hand feel & to improve durability & water resistance, the wood has been "stabilised" by replacing almost all the moisture in the raw timber with resin under a high vacuum. You will notice that each pair of handle scales has been kept together during all stages of production for a perfectly matched contiguous grain.

Breaking with tradition, the Swedish chromium stainless steel we have selected for this knife promises unrivalled corrosion resistance & thanks to our expertise in hardening, excellent edge retention. Each raw blade blank is individually heat treated & cryogenically soaked to achieve a typical hardness of Rockwell C 60. This is not your average knife.

It's at this stage that the blade is symmetrically taper ground. Precision & consistency is achieved thanks to our suite of computer aided grinding machines. The final cutting edge is ground & polished by hand ensuring unparalleled sharpness from heel to tip.