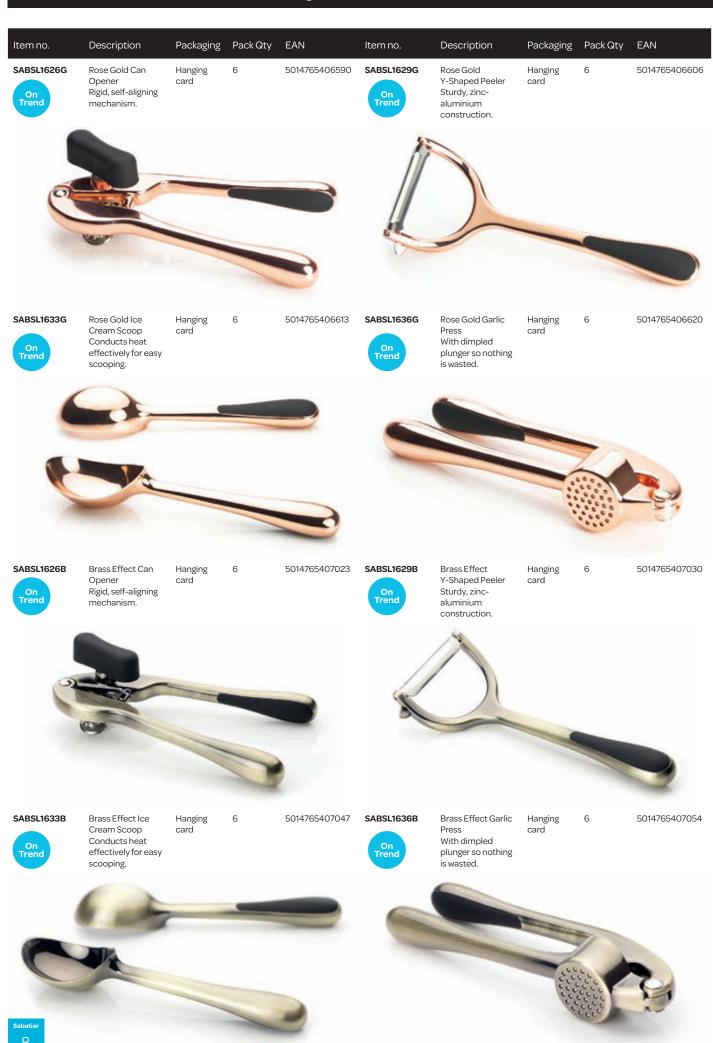

n                                  | Packaging  | Pack Qty | EAN           | Item no. | Description                | Packaging  | Pack Qty | EAN           |
|----------|----------------------------------------------|------------|----------|---------------|----------|----------------------------|------------|----------|---------------|
| SABPRB02 | 5pc Oak & Stainless<br>Steel Knife Block Set | Colour box | 4        | 5014765106100 | SABPRB03 | 5pc Oak Knife Block<br>Set | Colour box | 4        | 5014765107343 |







#### SABPRSH01

2 Stage Knife Sharpener

Includes tungsten carbide re-edging tool & hard ceramic honing rods for regular maintenance of sharpened knives.

Hanging pack

6 5014765107336



# **Sabatier Professional** Kitchen Gadgets



# Sabatier Professional Kitchen Gadgets





With its roots in 19th Century Thiers, France, the Sabatier Professional brand represents uncompromising attention to detail using superior quality materials. L'Expertise kitchen knives and accessories are the result of over 175 years of knife-making know-how. You will find the lightweight, ergonomically designed handles exceptionally comfortable even in extended use, with a secure soft touch grip keeping you in command at all times. And of course with the super sharp cutting performance you'd expect from Sabatier Professional.

- Exceptional value & uncompromising quality
- Great British Design
- High quality Chrome Molybdenum stainless steel blades
- Dishwasher safe







|