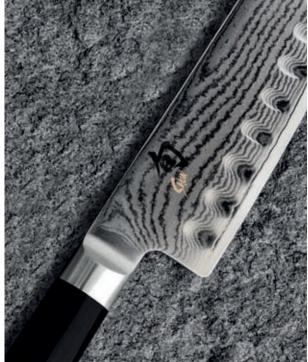

#### Made without compromise

For this edition of the Premier Collection range, we have chosen Mexican Bocote wood timber to form the handles, paired with high specification Sandvik 14C28N® martensitic blade steel, secured with stunning copper & brass mosaic rivets.

The boldly - figured grain of the Mexican Bocote tree lends itself perfectly to the striking blade shapes we have carefully designed. To enhance the hand feel & to improve durability & water resistance, the wood has been "stabilised" by replacing almost all the moisture in the raw timber with resin under a high vacuum. You will notice that each pair of handle scales has been kept together during all stages of production for a perfectly matched contiguous grain.

Breaking with tradition, the Swedish chromium stainless steel we have selected for this knife promises unrivalled corrosion resistance & thanks to our expertise in hardening, excellent edge retention. Each raw blade blank is individually heat treated & cryogenically soaked to achieve a typical hardness of Rockwell C 60. This is not your average knife.

It's at this stage that the blade is symmetrically taper ground. Precision & consistency is achieved thanks to our suite of computer aided grinding machines. The final cutting edge is ground & polished by hand ensuring unparalleled sharpness from heel to tip.

#### Limited edition

Reassuringly, production of this edition of the Premier Collection range is strictly limited to 2,000 units & thus each piece has been individually numbered.

Every knife is unique, made like no other.