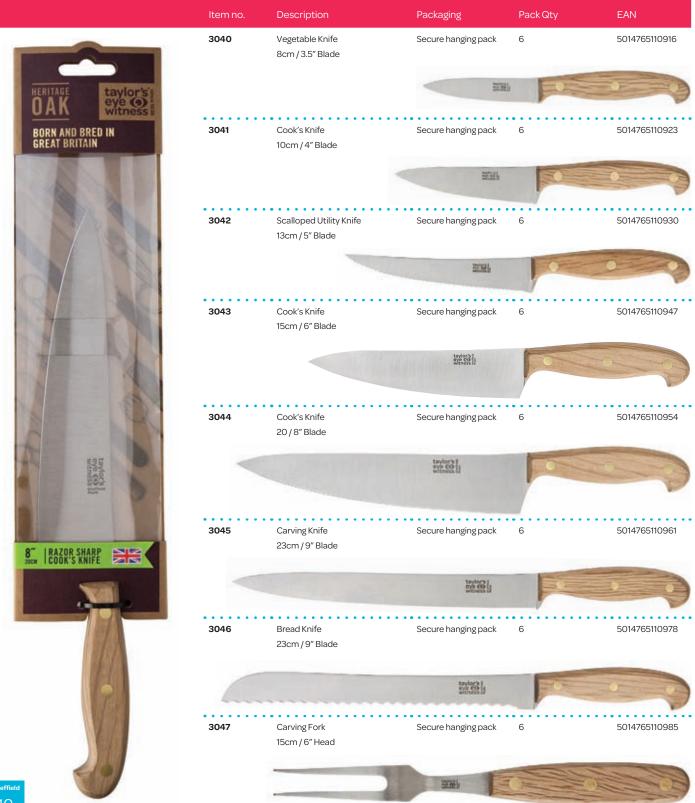

#### **HERITAGE OAK**

Heritage Oak knives are equally at home in the modern or traditional kitchen. The blade, made from a single piece of high carbon stainless steel, is precision ground to provide excellent strength, flexibility and lasting sharpness. The European Oak handles are shaped to fit perfectly in the hand, the end stop preventing the knife from accidentally slipping. Each is secured with three solid brass rivets and hand finished in the same tradition as they have been for generations.

- Ground in Sheffield by skilled craftsmen
  - Carefully selected White Oak handles with brass rivets
- Lifetime guarantee