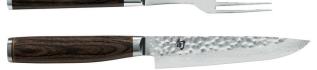

#### Made without compromise

For this edition of the Premier Collection range, we have chosen Mexican Bocote wood timber to form the handles, paired with high specification Sandvik 14C28N® martensitic blade steel, secured with stunning copper & brass mosaic rivets.

The boldly - figured grain of the Mexican Bocote tree lends itself perfectly to the striking blade shapes we have carefully designed. To enhance the hand feel & to improve durability & water resistance, the wood has been "stabilised" by replacing almost all the moisture in the raw timber with resin under a high vacuum. You will notice that each pair of handle scales has been kept together during all stages of production for a perfectly matched contiguous grain.

Breaking with tradition, the Swedish chromium stainless steel we have selected for this knife promises unrivalled corrosion resistance & thanks to our expertise in hardening, excellent edge retention. Each raw blade blank is individually heat treated & cryogenically soaked to achieve a typical hardness of Rockwell C 60. This is not your average knife.

It's at this stage that the blade is symmetrically taper ground. Precision & consistency is achieved thanks to our suite of computer aided grinding machines. The final cutting edge is ground & polished by hand ensuring unparalleled sharpness from heel to tip.