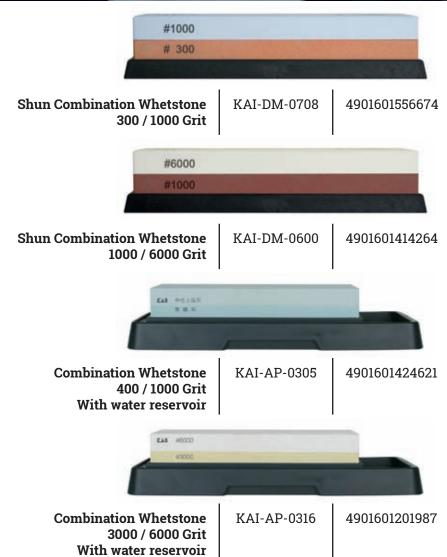

#### **Sheffield Choice**

Ultra-fine edge precision ground from razor blade steel

Fibre-feel handle for excellent grip

We are so confident that these are the sharpest knives your customers will  $ever\,use, that\,we\,will\,refund\,their\,purchase\,price\,if\,they\,do\,not\,agree!$ 

Made in Sheffield, England by skilled craftsmen to quality standards  $established \ over \ generations, these \ knives \ have \ blades \ which \ are \ hollow$ ground from razor blade quality steel for optimum performance.

The polypropylene handle is directly moulded onto the blade and has a ribbed area to provide a safe, secure grip.

Range consists of 12 speciality knives, plus a carving fork & sharpening steel.

- Ground in Sheffield by skilled craftsmen
  - Fibre-feel handle for excellent grip