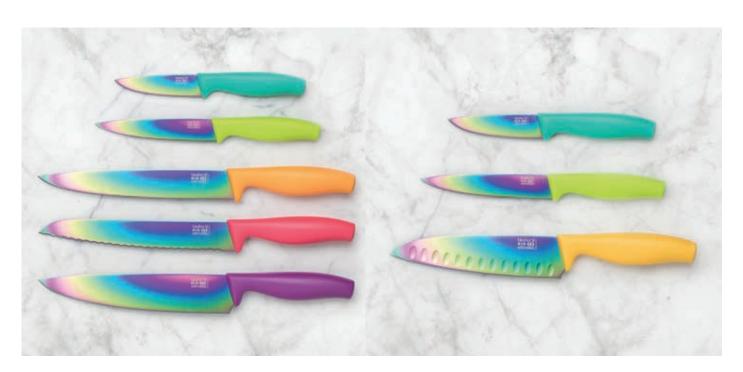

The range consists of: 14 speciality knives, plus a carving fork, sharpening steel, a two piece starter set, a two piece carving set & a five piece block set.

- Ground in Sheffield by skilled craftsmen
- · Beautifully shaped handle contours