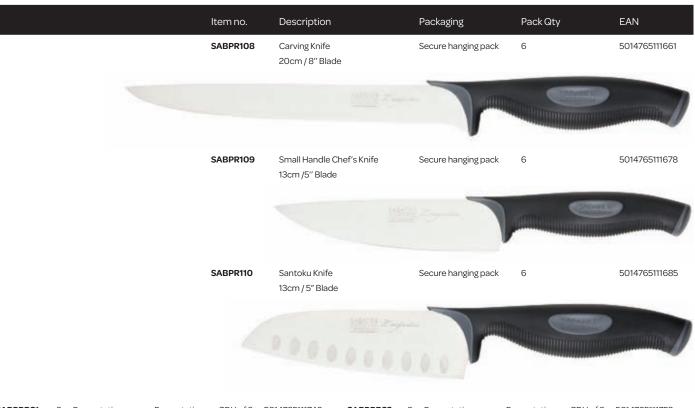

| Commence of the last of the la |  |



SABPRBS1

6pc Presentation Boxed Set

Includes paring, all purpose, carving, bread, 20cm chef's knives & general purpose scissor in flip-top presentation gift packaging. Presentation gift box

CDU of 8 5014765111746 sets

SABPRBS2

3pc Presentation Boxed Set

Includes paring, all purpose & 15cm chef's knives in fliptop presentation gift packaging. Presentation gift box

CDU of 8 5014765111753 sets











Professional Sabatier knives date back to the early 1800s and have their roots in Thiers, France.

These precision knives are produced from high quality taper ground stainless steel, creating a blade which is easy to sharpen but difficult to blunt. This, together with the robust full tang, 3 rivet construction, makes them the first choice for professional chefs all over the world.