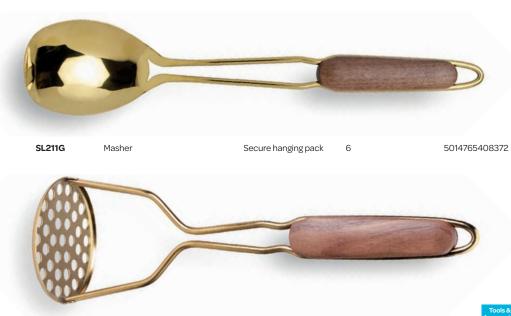

Mini<br>Turner 2pc Set        | Hanging<br>card | 6        | 5014765408099 | LTSSET3WM | Luxe Marble Mini<br>Turner & Mini<br>Spoon 2pc Set      | Hanging<br>card | 6        | 5014765408105 |
|                     |                                                           |                 |          | _0            |           |                                                         |                 | - 1      | 9             |
| Tools & Accessories |                                                           | 1               |          | 0             |           | 3                                                       |                 |          | _             |

- Hand finished real walnut wood handles
- Mirror polished finish with classy gold-coloured titanium plating











## Luxe Iridescent

- Hand finished real walnut wood handles
- Mirror polished finish with a funky iridescent titanium plating





|