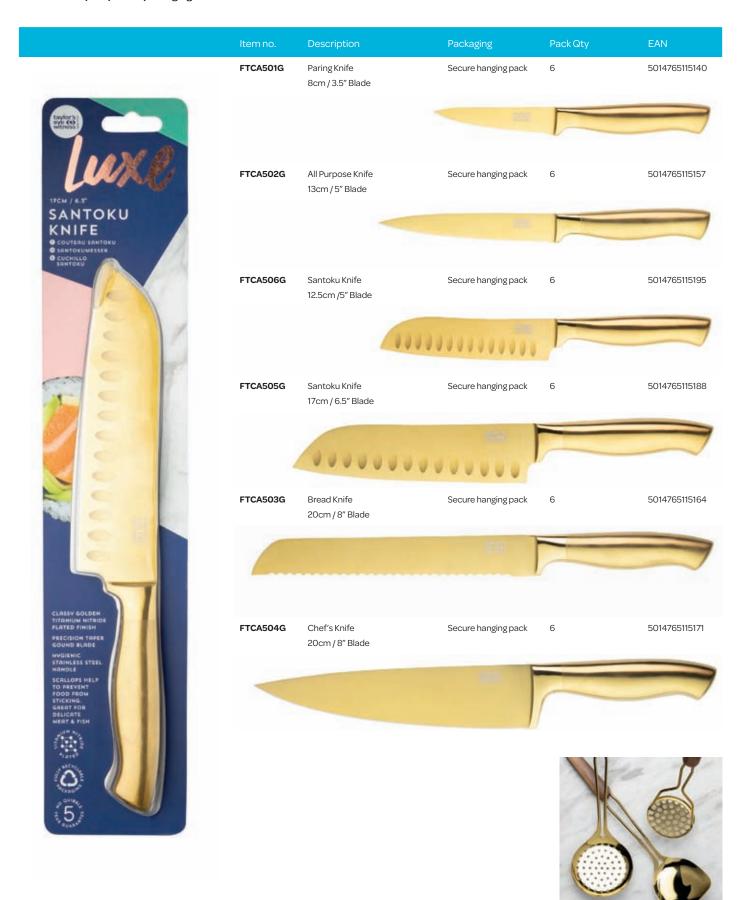

|               |               |

| Item no. | Description                                        | Packaging           | Pack Qty | EAN           |
|----------|----------------------------------------------------|---------------------|----------|---------------|
| RSMLS1W  | 2pc Kitchen Knife Set                              | Secure hanging pack | 6        | 5014765114525 |
|          | Contains: 13cm All Purpose and 13cm Santoku Knives |                     |          |               |





#### Luxe Gold

- Hygienic stainless steel handle with a classy golden titanium nitride plated finish
  - Precision taper-ground blades for effortless performance
- Fully recyclable packaging



See page 7 of the **Kitchen Tools & Accessories** tab
for tools to complement the
Luxe range





- Hygienic stainless steel handle with a funky iridescent titanium nitride plated finish
- Precision taper-ground blades for effortless performance
- Fully recyclable packaging







See page 8 of the **Kitchen Tools & Accessories** tab
for tools to complement the
Luxe range



#### Packaging L801463 5pc Soft Grip Upright Colour gift 5014765112989 LE8706 Dexterity Series 5pc Fan Colour gift 6 5014765109736 Knife Block Set Knife Block Set Contains: Paring, All Contains: Paring, All Purpose, Carving, Bread Purpose, Carving, Bread & 20cm Cook's Knives. & 20cm Cook's Knives.

LVKB02

Rose Gold 5pc Knife Block Set

Contains: Paring, All Purpose, Carving, Bread & 20cm Cook's Knives.

Colourgift

5014765113917 2





DVKB01

8pc Knife Block Set Contains: Paring, All Purpose, Carving, Bread, 20