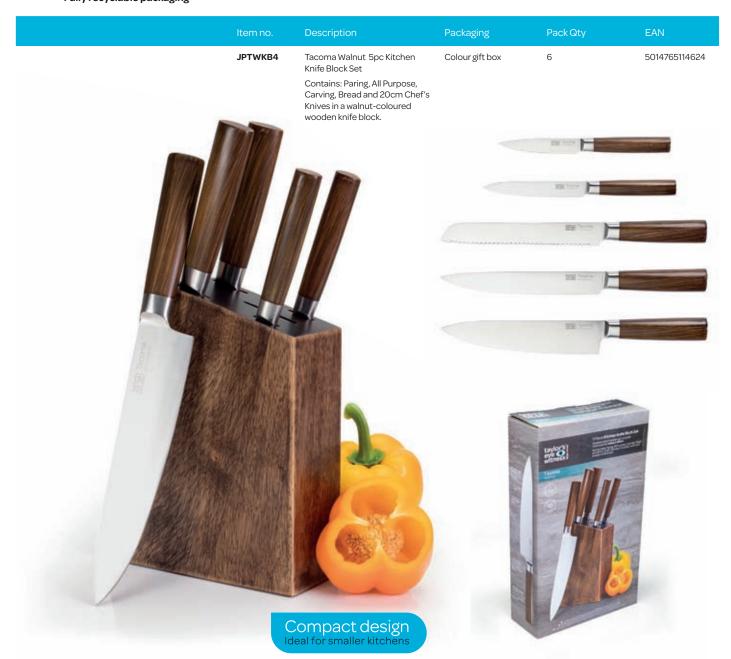

|        |                                           |                                         |     |               |

Packaging

- Stainless steel handles with a stylish hand-painted walnut effect
- Tear drop handle profile keeps the knife vertical in the hand for precision & control



Taper-ground blades for effortless performance

Fully recyclable packaging



## **Portland** Walnut

- Stainless steel handles with a hand-painted walnut effect
  - Tear drop handle profile keeps the knife vertical in the hand for precision & control
    - Precision taper-ground blades for effortless performance
- Fully recyclable packaging







| Item no. | Description                               | Packaging                             | Pack Qty | EAN           |
|----------|-------------------------------------------|---------------------------------------|----------|---------------|
| JPP01W   | Paring Knife<br>10cm / 4" Blade           | Secure hanging pack                   | 6        | 5014765114648 |
|          |                                           | 10700 Por                             | tind     |               |
| JPP02W   | All Purpose Knif