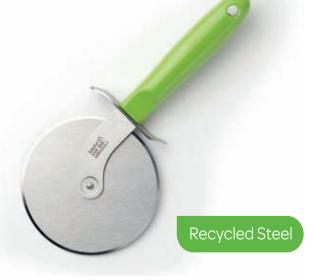

|          | -0                            | THE REAL PROPERTY. |          |               |

## **Natural Home** *Tools & Gadgets*

| Item no. | Description    | Packaging       | Pack Qty | EAN           | Item no. | Description             | Packaging       | Pack Qty | EAN           |
|----------|----------------|-----------------|----------|---------------|----------|-------------------------|-----------------|----------|---------------|
| MC6014G  | Peeler - Green | Hanging<br>pack | 6        | 5014765408327 | MC5690G  | Pizza Cutter -<br>Green | Hanging<br>pack | 6        | 5014765408310 |





MC5667GY

Can Opener - Grey Hanging pack

5014765408297

MC6112G

Colander - Green 3.75 Ltr Ø23.5 x 30 x 11cm

Swing tag

5014765408273





MC5541GY

Set 4 Measuring Cups - Grey

Hanging pack

6

5014765408266 **MC5542B** 

Set 4 Measuring Spoons - Berry

Hanging pack

6





#### Colourful Kitchen Tools



OM441

Vegetable Peeler

OM441B OM441G OM441R

Blue Green Red Hanging card

CDU of 12 mixed pieces \*Available only as a mixed CDU 5014765404947 5014765405609 5014765405616

y OT1979 U OT1979T OT1979G OT1979P Silicone Tongs 23cm / 9" Pink Green Purple Hanging card CDU of 12 mixed pieces \*Available only as a mixed CDU 5014765404930 5014765405647 5014765405654







| Item no. | Description                           | Packaging | Pack Qty | EAN           | Item no. | Description