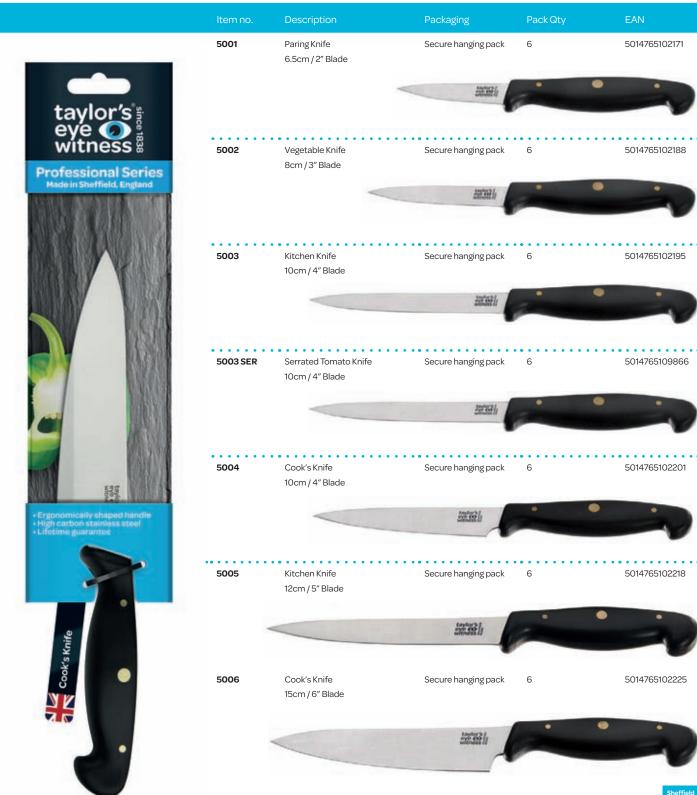

#### **Professional Series**

A classic design and winner of The Design Council Award for 'An Outstanding British Product', this range is made in our Sheffield factory by skilled craftsmen.

The blades are precision ground and hand honed using high carbon stainless steel for perfect edge retention. The handles are shaped to fit perfectly in the hand, the contours making it virtually impossible for the knife to accidentally slip.

The range consists of: 14 speciality knives, plus a carving fork, sharpening steel, a two piece starter set, a two piece carving set & a five piece block set.

- Ground in Sheffield by skilled craftsmen
- · Beautifully shaped handle contours