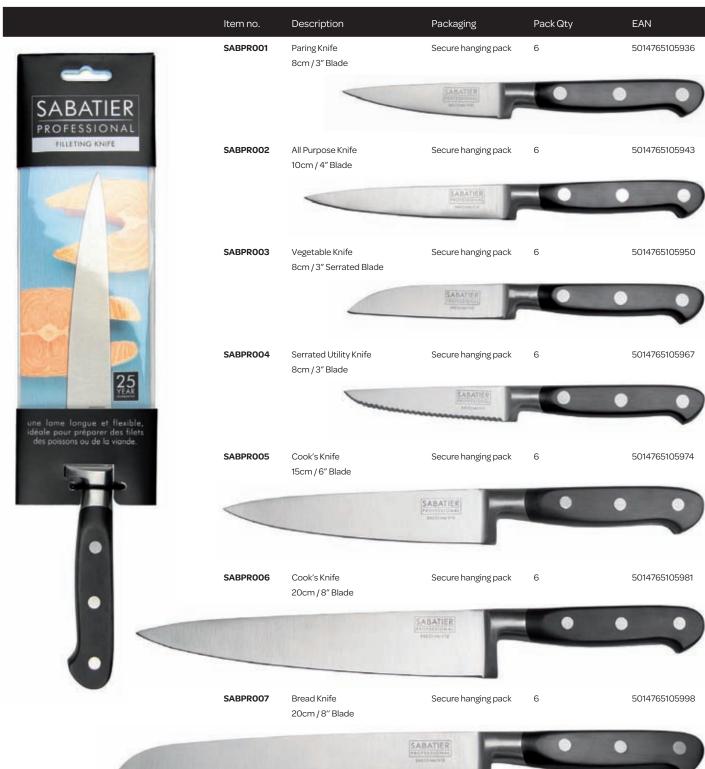

#### **Professional Series**

A classic design and winner of The Design Council Award for 'An Outstanding British Product', this range is made in our Sheffield factory by skilled craftsmen.

The blades are precision ground and hand honed using high carbon stainless steel for perfect edge retention. The handles are shaped to fit perfectly in the hand, the contours making it virtually impossible for the knife to accidentally slip.

The range consists of: 14 speciality knives, plus a carving fork, sharpening steel, a two piece starter set, a two piece carving set & a five piece block set.

- Ground in Sheffield by skilled craftsmen
- · Beautifully shaped handle contours