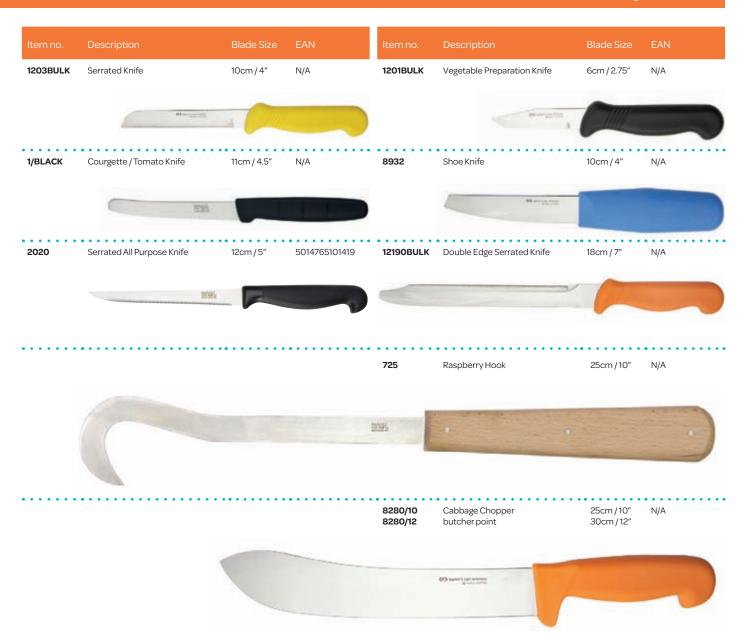

#### **Trade Tools** *Meat & Poultry*

This collection of specialist knives and tools is aimed squarely at professionals and includes a variety of designs for the fish, butchery and agricultural trades.

All knives feature high carbon molybdenum stainless steel blades for superior edge retention and moulded polypropylene handles that meet all current and pending hygiene regulations.

As the UK's leading knife maker, we offer an unrivalled on-site technical advice service. Most of our trade knives are available with a range of coloured handles for food production environments and for traceability we offer an individual knife numbering service.

Available bulked packed or in retail packaging by request.

| Item no.         | Description                                 | Blade Size             | EAN                            | Item no.                                 | Description                             | Blade Size                                   | EAN                                                           |
|------------------|---------------------------------------------|------------------------|--------------------------------|------------------------------------------|-----------------------------------------|----------------------------------------------|---------------------------------------------------------------|
| 9067             | Finger Grip Poultry Knife                   | 10cm / 4"              | 5014765100757                  | 9047/5<br>9047/6                         | Finger Grip Boning Knife                | 13cm / 5"<br>15cm / 6"                       | 5014765100436<br>5014765100443                                |
| • • • • •        |                                             |                        |                                | • • • • • •                              |                                         |                                              |                                                               |
| 8041/5<br>8041/6 | Boning Knife (set back blade)               | 13cm/5"<br>15cm/6"     | 5014765101464<br>5014765100214 | 8051                                     | Boning Knife (narrow blade)             | 13cm/5"                                      | 5014765100290                                                 |
| 8048/5<br>8048/6 | Boning Knife (cut back blade)               | 13cm / 5"<br>15cm / 6" | 5014765100269<br>5014765100276 | 8039/6<br>8039/7                         | Boning Knife                            | 15cm / 6"<br>18cm / 7"                       | 5014765100177<br>5014765100184                                |
| 8040/6<br>8040/7 | Safe Grip Boning Knife                      | 15cm / 6"<br>18cm / 7" | 5014765100191<br>5014765100207 | 8049/6                                   | Safe Grip Boning Knife<br>(broad blade) | 15cm / 6"                                    | 5014765100283                                                 |
|                  | • • • • • • • • • • • • • • • • • • • •     | - 1                    |                                |                                          |                                         | - 1                                          |                                                               |
| 8060/6<br>8060/8 | Kitchen Cleaver                             | 15cm / 6"<br>20cm / 8" | 5014765100665<br>5014765100672 | 8059                                     | Cook's Fork Straight Tines              | 15cm / 6"                                    | 501476510064                                                  |
|                  |                                             |                        | -                              |                                          |                                         |                                              |                                                               |
| CATERING<br>ROLL | Cotton Knife Storage Roll With 8<br>Pockets | Bagged                 | 5014765111197                  | 8999/10<br>8999/12<br>8999/14<br>9000/10 | Trade Cut Steel Silk Cut Steel          | 25cm/10"<br>30cm/12"<br>35cm/14"<br>25cm/10" | 501476510069<br>501476510070<br>5014765100719<br>501476510072 |
|                  |                                             | 7                      |                                | 9000/12<br>9000/14                       |                                         | 30cm/12"<br>35cm/14"                         | 501476510073<br>501476510074                                  |
|                  |                                             | /                      | • • • • • • • •                |                                          | • • • • • • • • • • • • • • • • • • • • |                                              |                                                               |
| *                |                                             |                        |                                | 8044/6<br>8044/8<br>8044/10<br>8044/12   | Butcher's Knife                         | 15cm/6"<br>20cm/8"<br>25cm/10"<br>30cm/12"   | 501476510022<br>501476510023<br>501476510024<br>501476510025  |
|                  | 1                                           | 5                      |                                |                                          |                                         | 12                                           |                                                               |
|                  |                                             |                        | • • • • • • • •                | 8464/10<br>8464/12                       | Ham / Beef Slicer, Scalloped Edge       | 25cm/10"<br>30cm/12"                         | 501476510041<br>501476510042                                  |
|                  | 1                                           | //                     | •••••                          | 8463/10                                  | Ham / Beef Slicer, Plain Edge           | 25cm/10"                                     | 501476510039                                                  |
|                  | 1                                           | 13                     |                                | 8463/12                                  |                                         | 30cm/12"                                     | 501476510040                                                  |