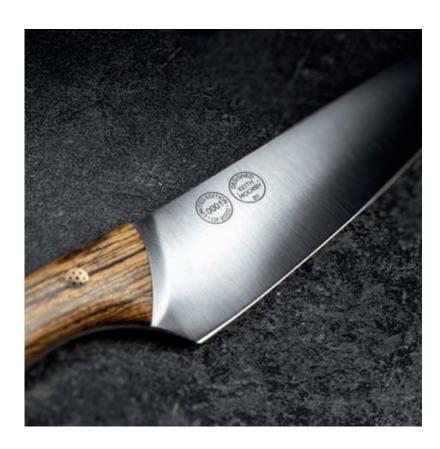

#### Made without compromise

For this edition of the Premier Collection range, we have chosen Mexican Bocote wood timber to form the handles, paired with high specification Sandvik 14C28N® martensitic blade steel, secured with stunning copper & brass mosaic rivets.

The boldly - figured grain of the Mexican Bocote tree lends itself perfectly to the striking blade shapes we have carefully designed. To enhance the hand feel & to improve durability & water resistance, the wood has been "stabilised" by replacing almost all the moisture in the raw timber with resin under a high vacuum. You will notice that each pair of handle scales has been kept together during all stages of production for a perfectly matched contiguous grain.

Breaking with tradition, the Swedish chromium stainless steel we have selected for this knife promises unrivalled corrosion resistance & thanks to our expertise in hardening, excellent edge retention. Each raw blade blank is individually heat treated & cryogenically soaked to achieve a typical hardness of Rockwell C 60. This is not your average knife.

It's at this stage that the blade is symmetrically taper ground. Precision & consistency is achieved thanks to our suite of computer aided grinding machines. The final cutting edge is ground & polished by hand ensuring unparalleled sharpness from heel to tip.

#### Limited edition

Reassuringly, production of this edition of the Premier Collection range is strictly limited to 2,000 units & thus each piece has been individually numbered.

Every knife is unique, made like no other.