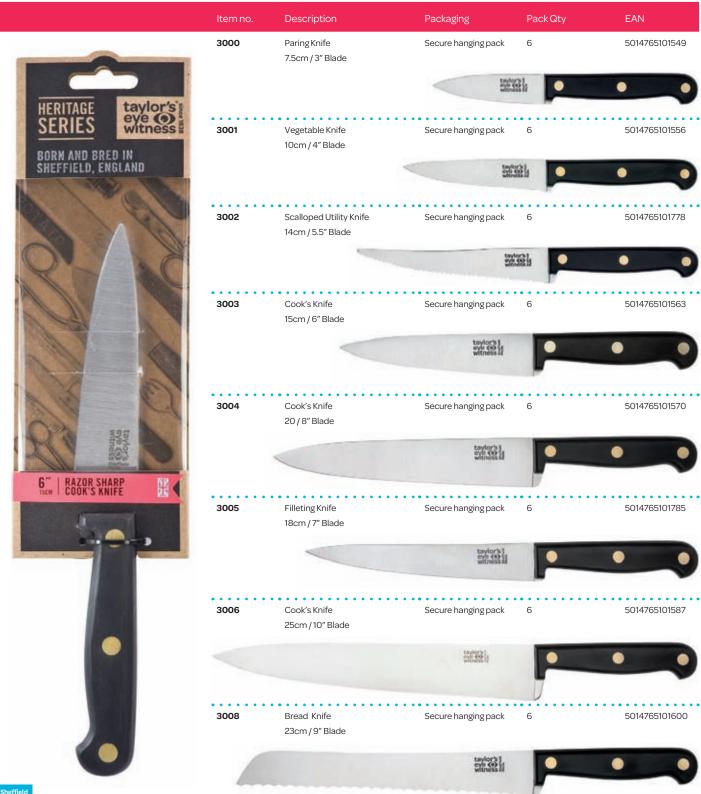

### **HERITAGE SERIES**

Heritage Series knives are equally at home in the modern or traditional kitchen. The full tang blades, made from a single piece of high carbon stainless steel, are precision ground to provide excellent strength, flexibility and lasting sharpness. The handles are shaped to fit perfectly in the hand, the endstop preventing the knife from accidentally slipping. Each is secured with three solid brass rivets and hand finished in the same tradition as they have been for generations.

- Ground in Sheffield by skilled craftsmen
  - Lifetime guarantee

|                                         | ltem no. | Description                         | Packaging                             | Pack Qty | EAN           |
|-----------------------------------------|----------|-------------------------------------|---------------------------------------|----------|---------------|
|                                         | 3009     | Carving Knife 23cm / 9" Blade       | Secure hanging pack                   | 6        | 5014765101617 |
|                                         |          |                                     | taylors  <br>eye cold<br>witheas      | •        | •             |
|                                         | 3010     | Carving Fork<br>15cm /6" Head       | Secure hanging pack                   | 4        | 5014765101792 |
|                                         |          |                                     | in the second                         | •        | •             |
|                                         | 3011     | Sharpening Steel<br>25cm / 10" Head | Secure hanging pack                   | 4        | 5014765101808 |
| 6                                       |          |                                     | =                                     | •        | •             |
| • • • • • • • • • • • • • • • • • • • • | 3012     | Cleaver<br>15cm / 6" Blade          | Secure hanging pack                   | 6        | 5014765101815 |
|                                         |          |                                     | taylory  <br>ope co-<br>outnoss al    | •        | •             |
| ••••••                                  | 3013     | Boning Knife<br>15cm / 6" Blade     | Secure hanging pack                   | 6        | 5014765101822 |
|                                         |          |                                     | and the last                          | •        | •             |
|                                         | 3015     | Ham Knife<br>25cm / 10" Blade       | Secure hanging pack                   | 6        | 5014765101990 |
|                                         |          |                                     | taylors I<br>con 19                   | •        | •             |
|                                         | 3016     | Salmon Knife<br>25cm / 10" Blade    | Secure hanging pack                   | 6        | 5014765102003 |
|                                         |          |                                     | timbers j<br>wir 60 ti<br>safracis si | •        | •             |
|                                         | 3022     | Santoku Knife<br>17cm / 7" Blade    | Secure hanging pack                   | 6        | 5014765107718 |
|                                         |          | 111                                 | taylors  <br>ovir cobil               |          |               |
| •••••••                                 | 3023     | Cheese Knife<br>14cm / 5.5" Blade   | Secure hanging pack                   | 6        | 5014765109729 |
|                                         |          |                                     | 00000                                 | •        | • •           |