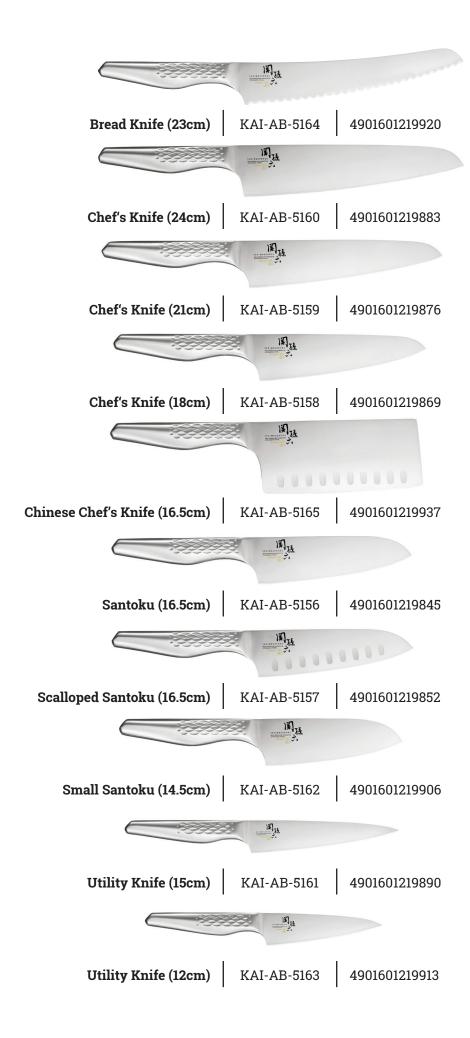

particularly robust. The taper towards the blade makes the handle fit the hand particularly comfortably. The blade and the handle are sandwiched and firmly connected via a shiny black plastic ferrule.





# Seki Magoroku Shoso Series

Made in Japan

The Seki Magoroku Shoso Series is the latest addition to the KAI family. Surprisingly affordable and engineered to the same exacting standards as you'd expect from KAI.

High carbon 1K6 molybdenum vanadium stainless steel blade, triple-ground for unrivalled low-friction slicing. Featuring our new edge-glazing process for a smoother, more refined convex cutting edge.

Exceedingly-well balanced seamless 18/8 stainless steel handle, embossed with an attractive pattern for improved grip and control. Engineered for left-and right-handed use.









### Wasabi Black Series

Made in Japan

The Wasabi Black Series can trace its origins to Japanese communal kitchens. Thanks to a successful combination of enduring functionality and sharpness, robust material quality, and a minimalistic design, the numerous blades of the series are intended for uncomplicated and continuous use, with an impressive price-to-performance ratio.

Lastly, the series owes its easy-care handling to the water-resistant plastic handle - the pleasant feel of which has been achieved through the addition of bamboo powder. The matte black handle and high-polish stainless steel blade fashioned from 1K6 steel are permanently moulded together, ruling out the aggregation of dirt.





#### The Wasabi Black Blade

The polished blades of the Wasabi Black Series are made o