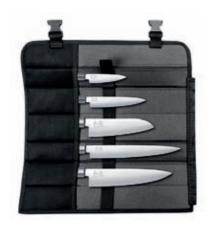

#### **Professional Series**

Aluminium knife rack Clear hanging box 6 5014765109569 31cm / 12.5"

5pc Knife Block Set Colour gift box 4

Contains knives 5002, 5004,
5006, 5009 and 5015 in a striking
double sided magnetic storage
block.