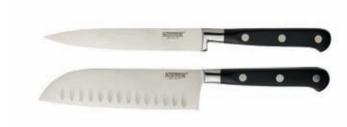

's knives & general purpose scissor in flip-top presentation gift packaging. Presentation gift box

CDU of 8 5014765111746 sets

SABPRBS2

3pc Presentation Boxed Set

Includes paring, all purpose & 15cm chef's knives in fliptop presentation gift packaging. Presentation gift box

CDU of 8 5014765111753 sets











Professional Sabatier knives date back to the early 1800s and have their roots in Thiers, France.

These precision knives are produced from high quality taper ground stainless steel, creating a blade which is easy to sharpen but difficult to blunt. This, together with the robust full tang, 3 rivet construction, makes them the first choice for professional chefs all over the world.



Traditional French style bolster
 High Quality taper ground stainless steel
 Great value









SABST20B12 5pc Knife Block Set Co Contains paring, all purpose, carving, bread & 20cm cook's knives in a rubberwood block with attractive brass detail.









#### SABST3001

3 Piece Soft Grip Carving Set

Weighted soft grip handle. Includes carving knife, fork & honing steel Clear hanging gift box

CDU of 8 5014765112941 sets

SABST3000

2 Piece Soft Grip Carving Set

Weighted soft grip handle. Includes carving knife & honing Clear CDU of 8 hanging gift sets

5014765112934





The latest addition to the Professional Sabatier family features a distinctive new handle shape with an attractive finely polished finish. Made using high specification chome-molybdenum-vanadium stainless steel and a well balanced full-tang, triple riveted handle with steel end-stop, these knives are built to