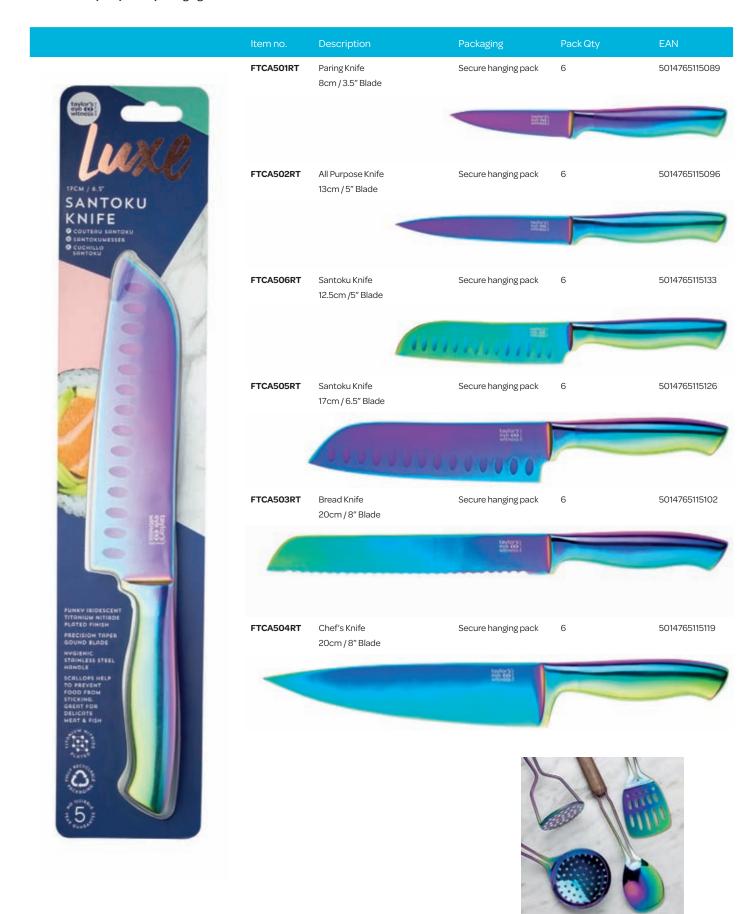

---------------------------------------|---------------------|----------|---------------|
| RSMLS1W  | 2pc Kitchen Knife Set                              | Secure hanging pack | 6        | 5014765114525 |
|          | Contains: 13cm All Purpose and 13cm Santoku Knives |                     |          |               |





#### Luxe Gold

- Hygienic stainless steel handle with a classy golden titanium nitride plated finish
  - Precision taper-ground blades for effortless performance
- Fully recyclable packaging



See page 7 of the **Kitchen Tools & Accessories** tab
for tools to complement the
Luxe range





- Hygienic stainless steel handle with a funky iridescent titanium nitride plated finish
- Precision taper-ground blades for effortless performance
- Fully recyclable packaging







See page 8 of the **Kitchen Tools & Accessories** tab
for tools to complement the
Luxe range



#### Packaging L801463 5pc Soft Grip Upright Colour gift 5014765112989 LE8706 Dexterity Series 5pc Fan Colour gift 6 5014765109736 Knife Block Set Knife Block Set Contains: Paring, All Contains: Paring, All Purpose, Carving, Bread Purpose, Carving, Bread & 20cm Cook's Knives. & 20cm Cook's Knives.

LVKB02

Rose Gold 5pc Knife Block Set

Contains: Paring, All Purpose, Carving, Bread & 20cm Cook's Knives.

Colourgift

5014765113917 2





DVKB01

8pc Knife Block Set Contains: Paring, All Purpose, Carving, Bread, 20cm Cook's Knives, with sharpening steel, scissors & ceramic peeler.

Colourgift

6









#### **Great Value** Knife Sets



& room for up to 8 knive

## **Traditional** *Knife Block