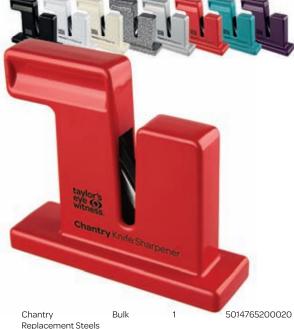

|----------|--------------------------------|
| 550RED<br>550B<br>550CASSIS<br>550GM | Chantry Classic<br>Red<br>Black<br>Cassis<br>Gun Metal | Colour gift<br>box | 5        | 5014765201409<br>5014765200990<br>5014765201423<br>5014765201133 | 3030B<br>3030S | Sheffield Choice<br>Plus Countertop<br>Sharpener Black<br>Sheffield Choice<br>Plus Countertop | Hanging<br>pack | 6        | 5014765101631<br>5014765201768 |
| 550IVORY<br>550SI<br>550TEAL<br>550W | lvory<br>Matt silver<br>Teal<br>White                  |                    |          | 5014765201430<br>5014765200587<br>5014765201416<br>5014765200013 |                | Sharpener Silver                                                                              |                 |          |                                |

550/2







Replacement Steels Suitable for Chantry Classic, Retro & Modern Sharpeners Chantry Replacement Mechanism Suitable for Chantry Classic, Retro &



Bulk

5014765200297

1260

550/1



Original Super Sharpener

Hanging







| Item no.                  | Description                                                                                                                                                    | Packaging       | Pack Qty | EAN           | Item no.                               | Description                                                                                                                                                                          | Packaging       | Pack Qty | EAN           |
|---------------------------|---------------------------------------