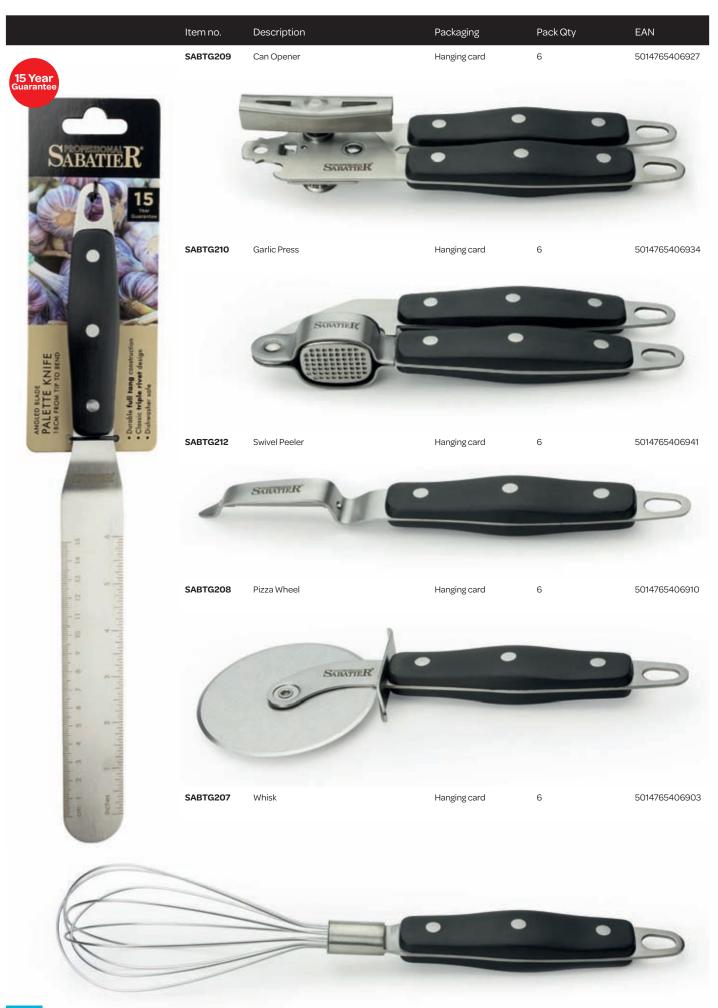

urpose, carving, bread & 20cm cook's knives in a rubberwood block with attractive brass detail.









#### SABST3001

3 Piece Soft Grip Carving Set

Weighted soft grip handle. Includes carving knife, fork & honing steel Clear hanging gift box

CDU of 8 5014765112941 sets

SABST3000

2 Piece Soft Grip Carving Set

Weighted soft grip handle. Includes carving knife & honing Clear CDU of 8 hanging gift sets

5014765112934





The latest addition to the Professional Sabatier family features a distinctive new handle shape with an attractive finely polished finish. Made using high specification chome-molybdenum-vanadium stainless steel and a well balanced full-tang, triple riveted handle with steel end-stop, these knives are built to perform.





### **Professional Sabatier** Kitchen Tools



# **Professional Sabatier** Kitchen Tools



### **Professional Sabatier** Kitchen Tools



### Professional Sabatier L'Orient

SABATIER PROFESSIONAL



With its roots in 19th Century Thiers, France, the Sabatier Professional brand represents uncompromising attention to detail using superior quality materials. L'Orient Japanese style kitchen knives are the result of over 175 years of knife-making know-how. You will find the lightweight, discretely shaped handles comfortable even in extended use, keeping you in command at all times. And of course with the super sharp cutting performance you'd expect from Sabatier Professional.

- High quality Chrome Molybdenum stainless steel blades
- Super sharp, fine edge geometry
- For left & right handed use
  - Dishwasher safe





|