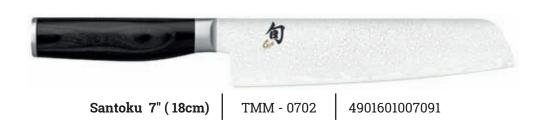

er Tim Mälzer Minamo Blade

The Shun Minamo blade's core consists of extremely hard VG-MAX steel (61 (±1) HRC), wrapped in 32 layers of Damascus steel. The blades' high-gloss finish is completed with a Damascus grain. The combination of Santoku and cooking knife's hybrid nature, embodied in the blade's rectangular form, easily allows both rocking movements as well as the accurate chopping of cutting materials. The blades are double-edged.

#### The Shun Premier Tim Mälzer Minamo Handle

Thanks to its symmetrical shape, the black pakkawood handle is suitable for both left- and right-handed users. The slight arch on the handle's underside enables a comfortable fit. The forged tang ensures a perfect balance between blade and handle.



**Paring Knife 3.5" ( 9cm)** TMM - 0700 4901601007077







# Seki Magoroku Composite Series

Made in Japan

Having received the Red Dot Design Award 2013, the Seki Magoroku Composite Series is the symbol of contemporary design expertise stemming from the house of kai.

The series combines dynamism and lightness: the composite blade composed of two different types of steel is adorned by a visible copper solder running along its length. The steel grades are manufactured separately and subsequently bonded using liquid copper. The resulting appearance is impressive and turns the blade into a highlight of high-tech engineering. In combination with the pale wooden handle, the series appears futuristic, light, and sophisticated. Beyond that, the knives ensure ultimate sharpness and an extraordinary overall performance.





#### The Seki Magoroku Com