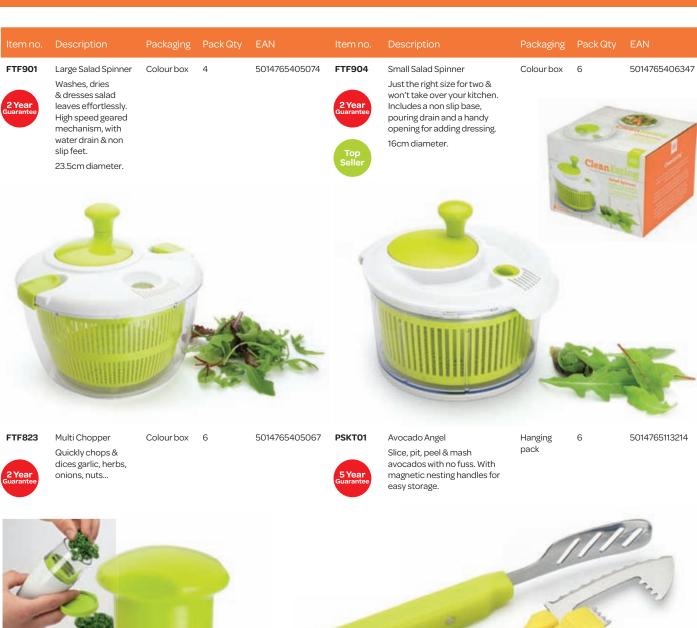

our Injector Directly inject marinades & juices for more succulent roast

Hanging card

5014765406477

QF007

Corn on the Cob Holders

3 pairs

Hanging card

5014765406484







GM002

Stainless Steel Baster With flavour injector needle for more succulent meat.

Hanging card

5014765406514

GM003

4 in 1 Can Opener With ring-pull tool, screw cap opener & crown cap opener.

Hanging Card













## **Chopping Boards**



#### Join the Clean Eating revolution

Eating Clean is not about cutting calories, it's about cutting out processed food. Preparing real food, with wholesome, unadulterated ingredients, from scratch. Clean Eating $^{\circ}$  is a carefully curated range of kitchen tools & gadgets designed to help you & your family make healthier eating choices.



# **Clean**Eating







# **Clean**Eating





GIFT & TABLETOP







# **Clean**Eating



### Gift & Tabletop



# Gift & Tabletop

| Item no.              | Description                                                                 | Packaging         | Pack Qty | EAN                                     | ltem no.              | Description                                                                                               | Packaging          | Pack Qty | EAN                   |
|-----------------------|-----------------------------------------------------------------------------|-------------------|----------|-----------------------------------------|-----------------------|-----------------------------------------------------------------------------------------------------------|--------------