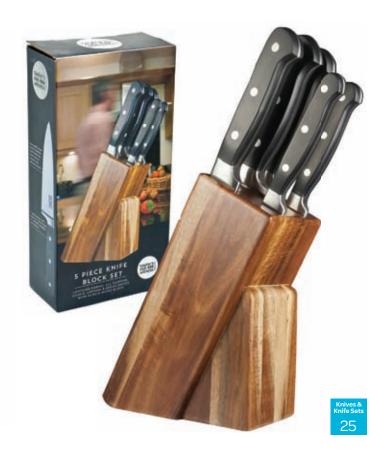

#### **Professional Series**

A classic design and winner of The Design Council Award for 'An Outstanding British Product', this range is made in our Sheffield factory by skilled craftsmen.

The blades are precision ground and hand honed using high carbon stainless steel for perfect edge retention. The handles are shaped to fit perfectly in the hand, the contours making it virtually impossible for the knife to accidentally slip.

The range consists of: 14 speciality knives, plus a carving fork, sharpening steel, a two piece starter set, a two piece carving set & a five piece block set.

- Ground in Sheffield by skilled craftsmen
- · Beautifully shaped handle contours