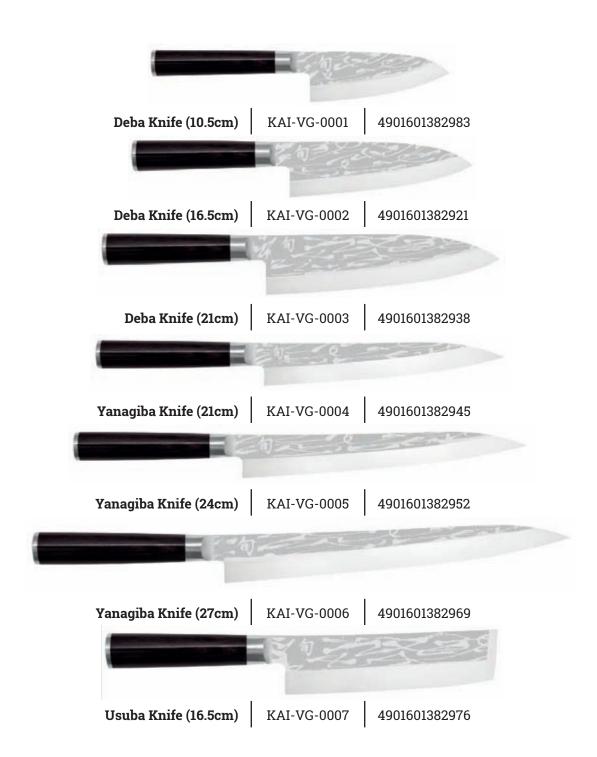

ped and functional pakkawood handle stands in stark contrast to the blade's opulent patterns.





#### The Shun Pro Sho Blade

The knife's blade is made of corrosion-resistant VG 10 steel with a hardness of 61 (±1) HRC. Its cutting edge, honed to 45° on one side, ensures the extra sharpness required for extreme precision. The flat of the blade is hollow-ground to create a cushion of air between it and the material being cut. Combined with a wide and flat blade, this reduces friction to a minimum and guarantees perfect cutting results.

#### The Shun Classic Handle

The handle, made of black pakkawood, appears very elegant and fits the hand perfectly. Its asymmetrical chestnut shape enables a secure and comfortable grip whilst cutting.

The integrated tang provides stability and balance.





## **Shun Nagare Series**

Made in Japan

kai has created another innovative masterpiece of Japanese blacksmithing with its Shun Nagare Series. Its sophisticated design, the special properties of the materials employed, and a technically complex production process places this series of knives among the pinnacle of the luxury class. An artfully decorated, radial pattern of Damascus layers adorns the highly polished blades.

This effect, combined with the mottled grey-black handle, lends the knife an impressive overall appearance. The series' blades consist of two different types of steel, which are bonded to form a 72-layered piece of Damascus steel. This complex layering of two types of steel results in a blade with exceptionally sustainable cutting ability, which has been recognised b