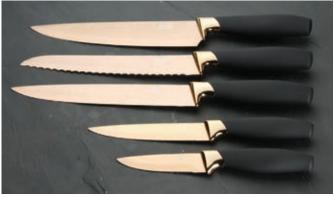

#### **Professional Series**

Aluminium knife rack Clear hanging box 6 5014765109569 31cm / 12.5"

5pc Knife Block Set Colour gift box 4

Contains knives 5002, 5004,
5006, 5009 and 5015 in a striking
double sided magnetic storage
block.