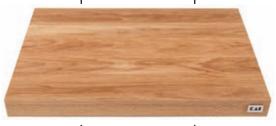

#### **HERITAGE OAK**

Heritage Oak knives are equally at home in the modern or traditional kitchen. The blade, made from a single piece of high carbon stainless steel, is precision ground to provide excellent strength, flexibility and lasting sharpness. The European Oak handles are shaped to fit perfectly in the hand, the end stop preventing the knife from accidentally slipping. Each is secured with three solid brass rivets and hand finished in the same tradition as they have been for generations.

- Ground in Sheffield by skilled craftsmen
  - Carefully selected White Oak handles with brass rivets
- Lifetime guarantee