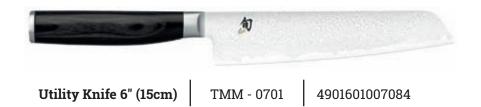

mier Tim Mälzer Minamo Blade

The Shun Minamo blade's core consists of extremely hard VG-MAX steel (61 (±1) HRC), wrapped in 32 layers of Damascus steel. The blades' high-gloss finish is completed with a Damascus grain. The combination of Santoku and cooking knife's hybrid nature, embodied in the blade's rectangular form, easily allows both rocking movements as well as the accurate chopping of cutting materials. The blades are double-edged.

#### The Shun Premier Tim Mälzer Minamo Handle

Thanks to its symmetrical shape, the black pakkawood handle is suitable for both left- and right-handed users. The slight arch on the handle's underside enables a comfortable fit. The forged tang ensures a perfect balance between blade and handle.



**Paring Knife 3.5" ( 9cm)** TMM - 0700 4901601007077







# Seki Magoroku Composite Series

Made in Japan

Having received the Red Dot Design Award 2013, the Seki Magoroku Composite Series is the symbol of contemporary design expertise stemming from the house of kai.

The series combines dynamism and lightness: the composite blade composed of two different types of steel is adorned by a visible copper solder running along its length. The steel grades are manufactured separately and subsequently bonded using liquid copper. The resulting appearance is impressive and turns the blade into a highlight of high-tech engineering. In combination with the pale wooden handle, the series appears futuristic, light, and sophisticated. Beyond that, the knives ensure ultimate sharpness and an extraordinary overall performance.





#### The Seki Magoroku C