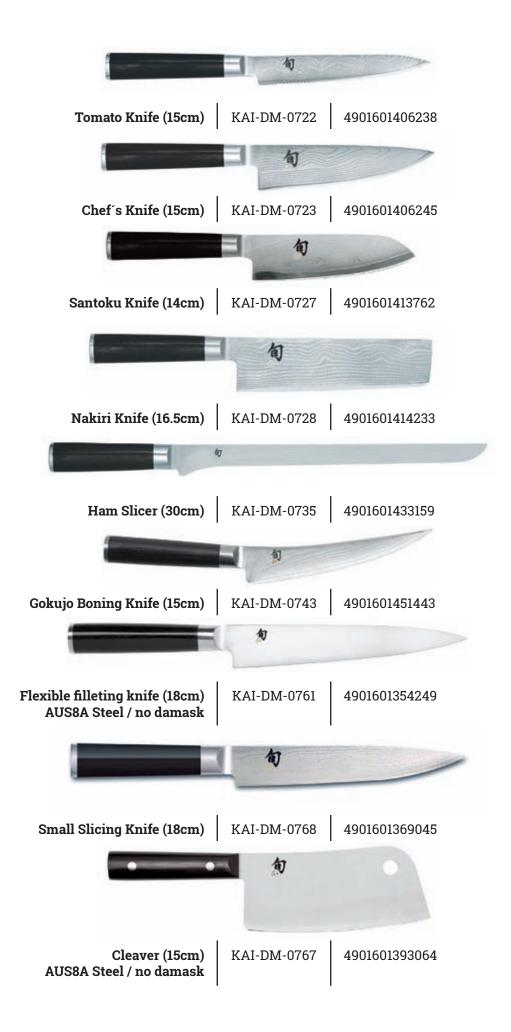

d functionality at its core.





#### The Shun Classic Blade

VG MAX steel with a hardness of 61 (±1) HRC forms the entire blade's core right up to its edge. Sheathed in 32 layers of Damascus steel, the knife embodies a peerless anatomy paired with a resilient blade that is both hard and flexible at once due to its hybrid composition. The Shun Classic blades have a double-sided edge.

#### The Shun Classic Handle

The slim handle made of durable pakkawood is fashioned in a traditional Japanese chestnut shape. High quality resins added to the wood make the material particularly resilient and resistant to moisture. Its typical chestnut shape ensures a comfortable and secure grip whilst cutting, thanks to a small rim on its right side.

The integrated tang boosts stability and balance.







### **Shun Classic Sets**

Made in Japan





Carving Knife and Fork Set | KAI-DMS-200 | 4901601589566 Contains KAI-DM-0703 and KAI-DM-0709



Paring and Utility Knife Set KAI-DMS-210 4260163210036
Contains KAI-DM-0700 and KAI-DM-0701



Utility and Chef's Knife Set | KAI-DMS-220 | 4260163210043 Contains KAI-DM-0701 and KAI-DM-0706



Utility and Santoku Knife Set | KAI-DMS-230 | 4260163210050 Contains KAI-DM-0701 and KAI-DM-0702



Paring, Utility and Chef's Knife Set KAI-DMS-300 4901601589597

Contains KAI-DM-0700, KAI-DM-0701 and KAI-DM-0706



Paring, Utility and Santoku Knife Set | KAI-DMS-310 | 4260163210067 Contains KAI-DM-0700, KAI-DM-0701 and KAI-DM-0702



Steak Knife Set | KAI DMS-400 | 4901601589573 Contains 4 x KAI-DM-0711



Steak Knife and Fork Set | KAI-DM-0907 | 49016013