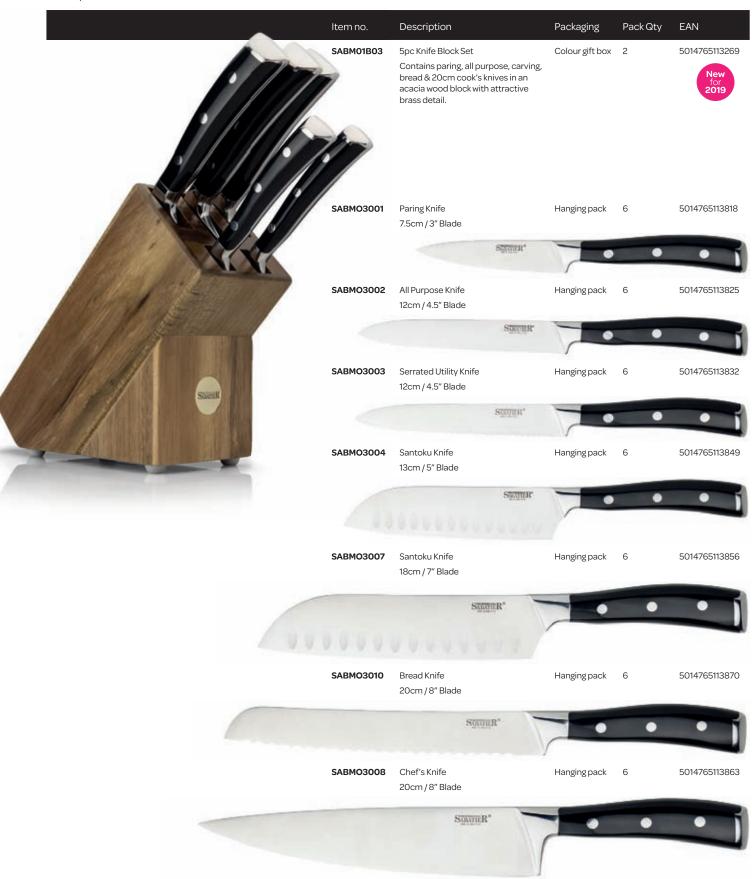

#### **Professional Series**

A classic design and winner of The Design Council Award for 'An Outstanding British Product', this range is made in our Sheffield factory by skilled craftsmen.

The blades are precision ground and hand honed using high carbon stainless steel for perfect edge retention. The handles are shaped to fit perfectly in the hand, the contours making it virtually impossible for the knife to accidentally slip.

The range consists of: 14 speciality knives, plus a carving fork, sharpening steel, a two piece starter set, a two piece carving set & a five piece block set.

- Ground in Sheffield by skilled craftsmen
- · Beautifully shaped handle contours