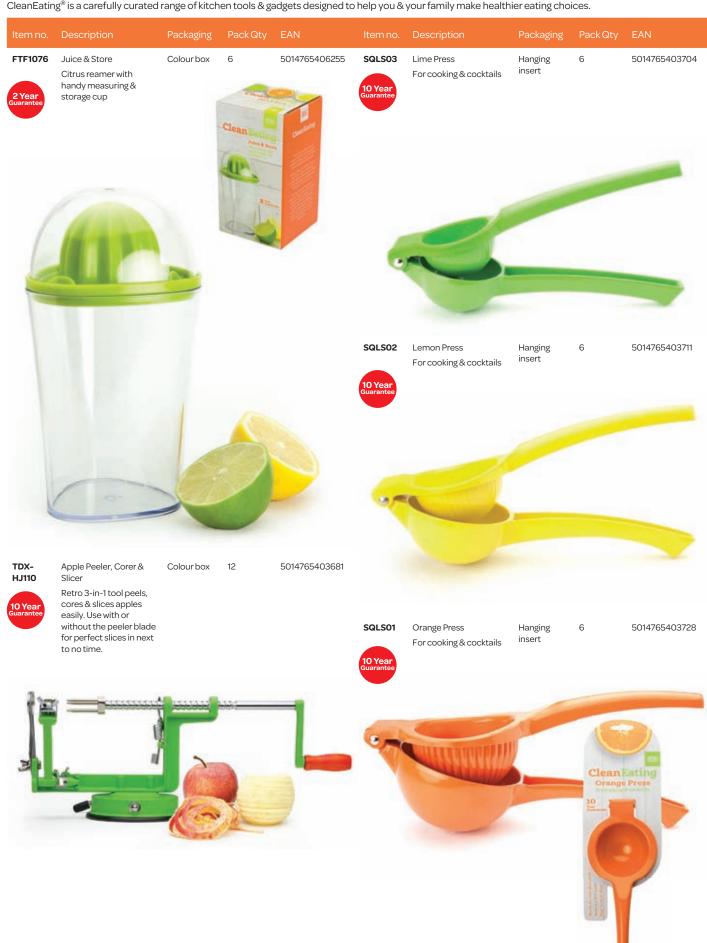

6354 |





QF004

Flavour Injector Directly inject marinades & juices for more succulent roast

Hanging card

5014765406477

QF007

Corn on the Cob Holders

3 pairs

Hanging card

5014765406484







GM002

Stainless Steel Baster With flavour injector needle for more succulent meat.

Hanging card

5014765406514

GM003

4 in 1 Can Opener With ring-pull tool, screw cap opener & crown cap opener.

Hanging Card













## **Chopping Boards**



#### Join the Clean Eating revolution

Eating Clean is not about cutting calories, it's about cutting out processed food. Preparing real food, with wholesome, unadulterated ingredients, from scratch. Clean Eating $^{\circ}$  is a carefully curated range of kitchen tools & gadgets designed to help you & your family make healthier eating choices.



# **Clean**Eating







# **Clean**Eating





GIFT & TABLETOP







# **Clean**Eating



### Gift & Tabletop



# Gift & Tabletop

| Item no.              | Description                                                                 | Packaging         | Pack Qty | EAN                                     | ltem no.              | Description                                                                                               | Packaging          | Pack Qty | EAN                   |
|-----------------------|-----------------------------------------------------------------------------|-------------------|----------|-----------------------------------------|-----------------------|---------------------------------------------------------------------------------------------------