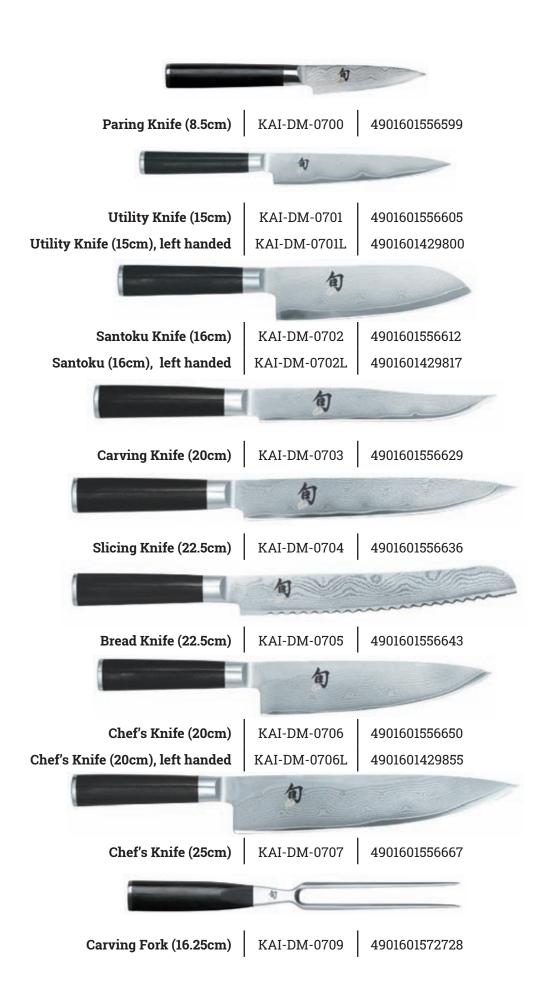

y and functionality at its core.





#### The Shun Classic Blade

VG MAX steel with a hardness of 61 (±1) HRC forms the entire blade's core right up to its edge. Sheathed in 32 layers of Damascus steel, the knife embodies a peerless anatomy paired with a resilient blade that is both hard and flexible at once due to its hybrid composition. The Shun Classic blades have a double-sided edge.

#### The Shun Classic Handle

The slim handle made of durable pakkawood is fashioned in a traditional Japanese chestnut shape. High quality resins added to the wood make the material particularly resilient and resistant to moisture. Its typical chestnut shape ensures a comfortable and secure grip whilst cutting, thanks to a small rim on its right side.

The integrated tang boosts stability and balance.







### **Shun Classic Sets**

Made in Japan





Carving Knife and Fork Set | KAI-DMS-200 | 4901601589566 Contains KAI-DM-0703 and KAI-DM-0709



Paring and Utility Knife Set KAI-DMS-210 4260163210036
Contains KAI-DM-0700 and KAI-DM-0701



Utility and Chef's Knife Set | KAI-DMS-220 | 4260163210043 Contains KAI-DM-0701 and KAI-DM-0706



Utility and Santoku Knife Set | KAI-DMS-230 | 4260163210050 Contains KAI-DM-0701 and KAI-DM-0702



Paring, Utility and Chef's Knife Set KAI-DMS-300 4901601589597

Contains KAI-DM-0700, KAI-DM-0701 and KAI-DM-0706



Paring, Utility and Santoku Knife Set | KAI-DMS-310 | 4260163210067 Contains KAI-DM-0700, KAI-DM-0701 and KAI-DM-0702



Steak Knife Set | KAI DMS-400 | 4901601589573 Contains 4 x KAI-DM-0711



Steak Knife and Fork Set | KAI-DM-0907 | 4901