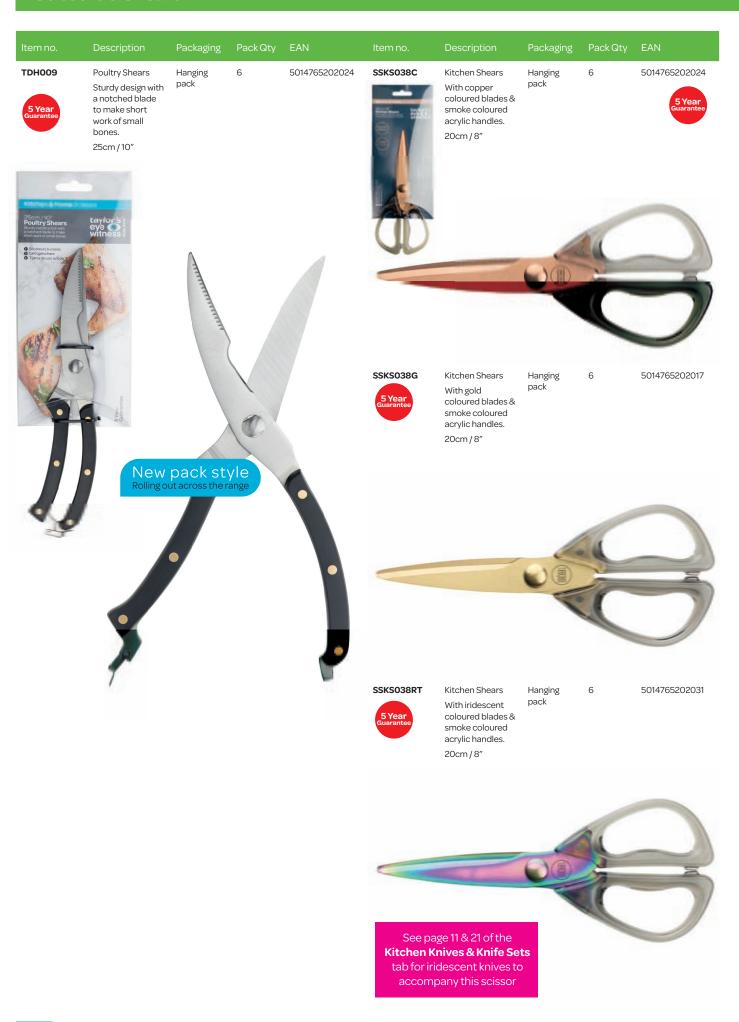

|                                         |                 |        | ifetime uarantee Soft Grip   |                                         | tricel O                   | 4               |   |               |

## Sheffield Made Scissors & Shears



#### **Scissors & Shears**



5014765201614



Packaging

Barcode tag

CDU of

pieces

24 mixed

5014765201669

LHS01

3pc Coloured

Scissor Block Set



Secure

hanging

pack

Packaging

Colour gift

box

6



SSKS043

HRCS01

Chic Scissors

Ideal for embroidery

Coloured Soft Grip Kitchen Scissors

25cm/10" Traditional gilt bowed shears ideal for fabric & crafting

> Hanging pack

CDU of 24 mixed pieces

5014765201454

SSKS012

3pc Kitchen Scissor Set

Includes kitchen, general purpose & 5014765202048











#### **Scissors & Shears**





Since we relaunched our famous silicone utensils with a new Warm Grey palette in 2016, we've extended this comprehensive range of tools with a fashionable palette of complementary tones. With uncompromising quality pitched at affordable everyday prices, this range is constantly being updated with new additions and colours, so watch this space!

• Heat resistant to 260° C

• Ideal for non stick cookware

- Odour & stain resistant
- Clear, task oriented packaging design





|