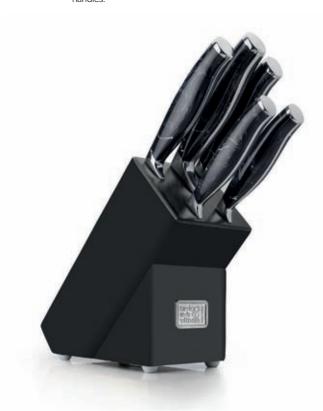

#### **Professional Series**

Aluminium knife rack Clear hanging box 6 5014765109569 31cm / 12.5"

5pc Knife Block Set Colour gift box 4

Contains knives 5002, 5004,
5006, 5009 and 5015 in a striking
double sided magnetic storage
block.