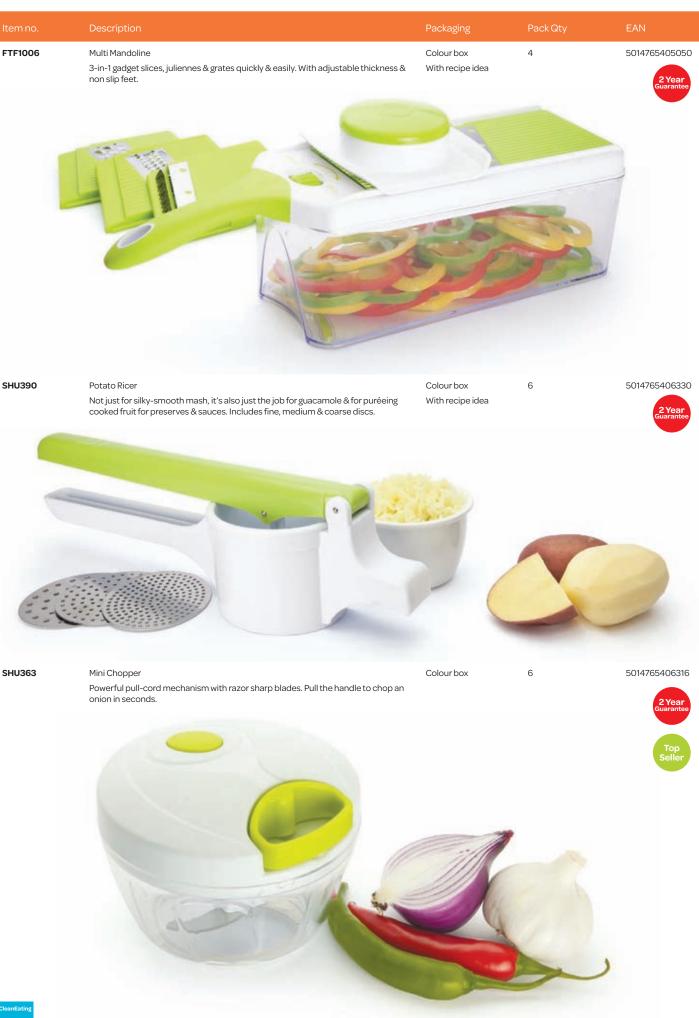

nject marinades & juices for more succulent roast

Hanging card

5014765406477

QF007

Corn on the Cob Holders

3 pairs

Hanging card

5014765406484







GM002

Stainless Steel Baster With flavour injector needle for more succulent meat.

Hanging card

5014765406514

GM003

4 in 1 Can Opener With ring-pull tool, screw cap opener & crown cap opener.

Hanging Card













## **Chopping Boards**



#### Join the Clean Eating revolution

Eating Clean is not about cutting calories, it's about cutting out processed food. Preparing real food, with wholesome, unadulterated ingredients, from scratch. Clean Eating $^{\circ}$  is a carefully curated range of kitchen tools & gadgets designed to help you & your family make healthier eating choices.



# **Clean**Eating







# **Clean**Eating





GIFT & TABLETOP







# **Clean**Eating



### Gift & Tabletop



# Gift & Tabletop

| Item no.              | Description                                                                 | Packaging         | Pack Qty | EAN                                     | ltem no.              | Description                                                                                               | Packaging          | Pack Qty | EAN                   |
|-----------------------|-----------------------------------------------------------------------------|-------------------|----------|-----------------------------------------|-----------------------|-----------------------------------------------------------------------------------------------------------|--------------------|----------|-----