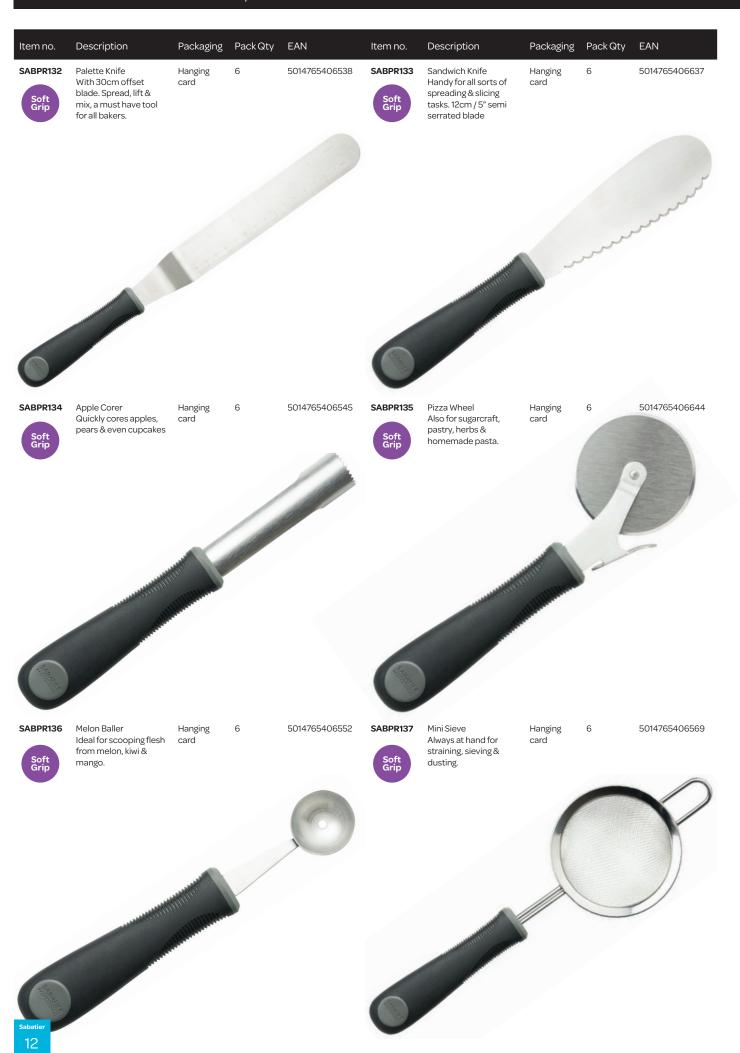

### **Resharpening blunt knives**

If the edge of your knife has become chipped or damaged, or has become dulled over time, the knife needs to be resharpened.

For best results, we recommend the Sabatier Professional 2-Stage Sharpener (SABPRSH01). The super-hard tungsten carbide sharpening tool is perfect for restoring the precision angle to the edge of the knife. Once resharpened, remember to hone the blade regularly.

# Knife Sharpening

| Item no.                             | Description                                            | Packaging          | Pack Qty | EAN                                                              | Item no.       | Description                                                                                   | Packaging       | Pack Qty | EAN                            |
|--------------------------------------|--------------------------------------------------------|--------------------|----------|------------------------------------------------------------------|----------------|-----------------------------------------------------------------------------------------------|-----------------|----------|--------------------------------|
| 550RED<br>550B<br>550CASSIS<br>550GM | Chantry Classic<br>Red<br>Black<br>Cassis<br>Gun Metal | Colour gift<br>box | 5        | 5014765201409<br>5014765200990<br>5014765201423<br>5014765201133 | 3030B<br>3030S | Sheffield Choice<br>Plus Countertop<br>Sharpener Black<br>Sheffield Choice<br>Plus Countertop | Hanging<br>pack | 6        | 5014765101631<br>5014765201768 |
| 550IVORY<br>550SI<br>550TEAL<br>550W | lvory<br>Matt silver<br>Teal<br>White                  |                    |          | 5014765201430<br>5014765200587<br>5014765201416<br>5014765200013 |                | Sharpener Silver                                                                              |                 |          |                                |

550/2

Replacement Steels Suitable for Chantry Classic, Retro & Modern Sharpeners Chantry Replacement Mechanism Suitable for Chantry Classic, Retro &

Bulk

5014765200297

1260

550/1

Original Super Sharpener

Hanging

| Item no.                  | Description                                                                                                                                                    | Packaging       | Pack Qty | EAN           | Item no.                               | Description                                                                                                                                                                          | Packaging       | Pack Qty | EAN           |
|---------------------------|----------------------------------------------------------------------------------------------------------------------------------------------------------------|-----------------|----------|---------------|----------------------------------------|--------------------------------------------------------------------------------------------------------------------------------------------------------------------------------------|-----------------|----------|---------------|
| T5D063  10 Year Guarantee | 3 Stage Countertop<br>Knife Sharpener<br>Includes tungsten<br>steel re-edging tool,<br>hard ceramic honing<br>rods & synthetic<br>diamond fine honing<br>rods. | Hanging<br>card | 6        | 5014765201706 | SABPRSH01 Top Seller 10 Year Guarantee | Sabatier Professional 2<br>Stage Knife Sharpener.<br>Includes tungsten<br>carbide re-edging<br>tool & hard ceramic<br>honing rods for regular<br>maintenance of<br>sharpened knives. | Hanging<br>card | 6        | 5014765107336 |
|                           |                                                                                                                                                                |                 | F        |               | 1                                      | SABATES AMERICAN                                                                                                                                                                     |                 |          | 1             |

T520

2 Stage Suction Grip Knife Sharpener

Includes synthetic diamond coated reedging wheel and fine ceramic honing wheel Hanging Pack

ing 6 5014765109491

1 T

TDT0831D 2 Stage Diamond

Sharpening Block
Double sided design,
for coarse & fine
honing. Suitable for
ceramic knives

Colour gift box 5014765108258

PSK258

SureSharp

Multi-angle sharpener. To suit all European & Japanese edge profiles Hanging Pack

5014765202055

My tungsten-carbide sharpening tools are engineered to automatically align themselves to suit the edge angle of all plainedged knives, even asymmetrically ground Japanese knives.