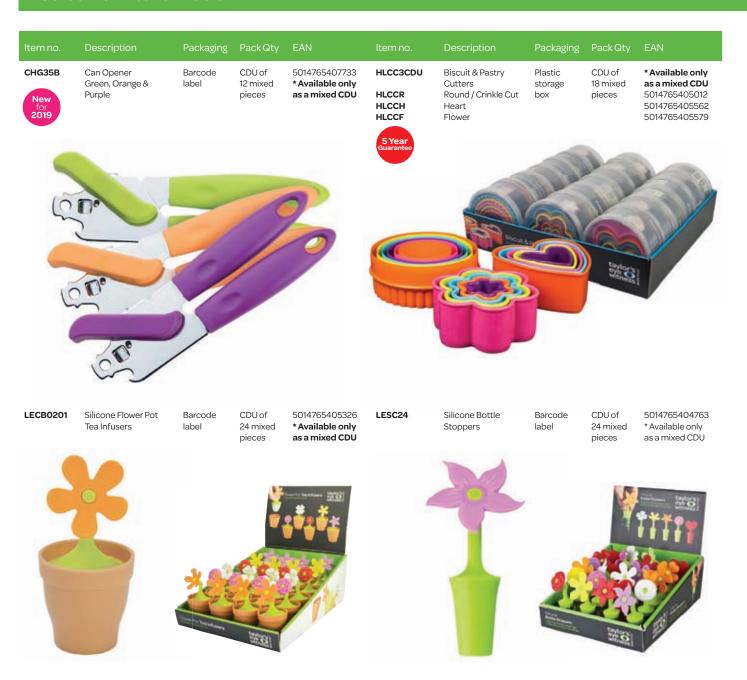

ols & Gadgets*

| Item no. | Description    | Packaging       | Pack Qty | EAN           | Item no. | Description             | Packaging       | Pack Qty | EAN           |
|----------|----------------|-----------------|----------|---------------|----------|-------------------------|-----------------|----------|---------------|
| MC6014G  | Peeler - Green | Hanging<br>pack | 6        | 5014765408327 | MC5690G  | Pizza Cutter -<br>Green | Hanging<br>pack | 6        | 5014765408310 |





MC5667GY

Can Opener - Grey Hanging pack

5014765408297

MC6112G

Colander - Green 3.75 Ltr Ø23.5 x 30 x 11cm

Swing tag

5014765408273





MC5541GY

Set 4 Measuring Cups - Grey

Hanging pack

6

5014765408266 **MC5542B** 

Set 4 Measuring Spoons - Berry

Hanging pack

6





#### Colourful Kitchen Tools



OM441

Vegetable Peeler

OM441B OM441G OM441R

Blue Green Red Hanging card

CDU of 12 mixed pieces \*Available only as a mixed CDU 5014765404947 5014765405609 5014765405616

y OT1979 U OT1979T OT1979G OT1979P Silicone Tongs 23cm / 9" Pink Green Purple Hanging card CDU of 12 mixed pieces \*Available only as a mixed CDU 5014765404930 5014765405647 5014765405654







| Item no. | Description                           | Packaging | Pack Qty | EAN           | Item no. | Description                 | Packaging  | Pack Qty | EAN           |
|----------|---------------------------------------|-----------|----------|---------------|----------|-----------------------------|------------|----------|---------------|
| QL081B   | Rotary Flour Sifter<br>5 cup capacity | Swing tag | 6        | 5014765