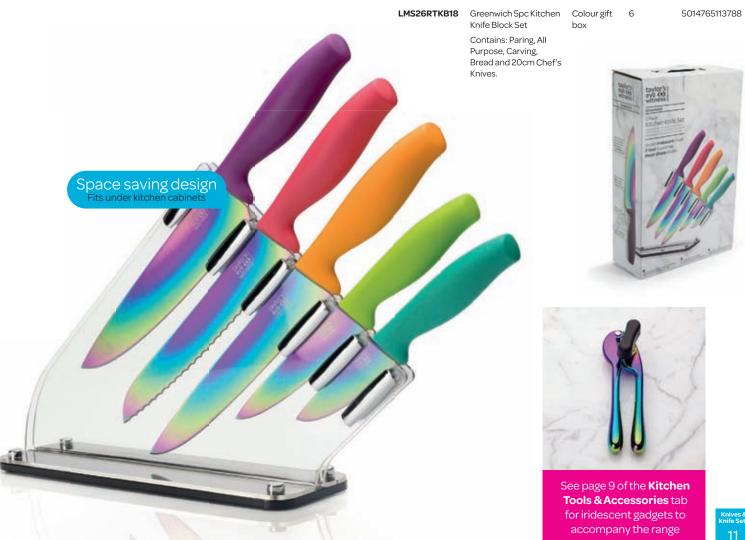

The range consists of: 14 speciality knives, plus a carving fork, sharpening steel, a two piece starter set, a two piece carving set & a five piece block set.

- Ground in Sheffield by skilled craftsmen
- · Beautifully shaped handle contours