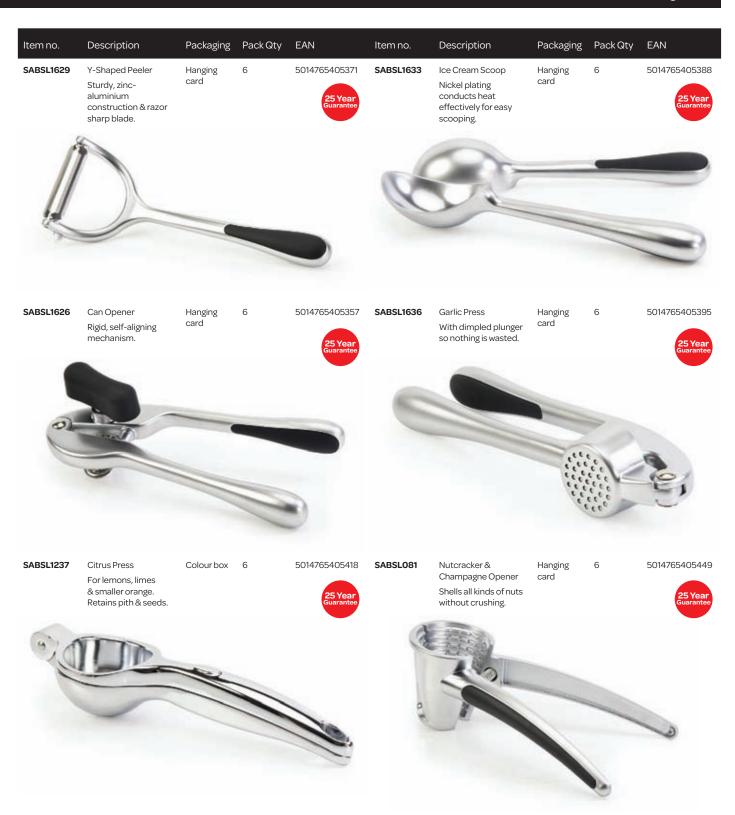

#### **Trade Tools** *Meat & Poultry*

This collection of specialist knives and tools is aimed squarely at professionals and includes a variety of designs for the fish, butchery and agricultural trades.

All knives feature high carbon molybdenum stainless steel blades for superior edge retention and moulded polypropylene handles that meet all current and pending hygiene regulations.

As the UK's leading knife maker, we offer an unrivalled on-site technical advice service. Most of our trade knives are available with a range of coloured handles for food production environments and for traceability we offer an individual knife numbering service.

Available bulked packed or in retail packaging by request.

| Item no.         | Description                                 | Blade Size             | EAN                            | Item no.                                 | Description                             | Blade Size                                   | EAN                                                           |
|------------------|---------------------------------------------|------------------------|--------------------------------|------------------------------------------|-----------------------------------------|----------------------------------------------|---------------------------------------------------------------|
| 9067             | Finger Grip Poultry Knife                   | 10cm / 4"              | 5014765100757                  | 9047/5<br>9047/6                         | Finger Grip Boning Knife                | 13cm / 5"<br>15cm / 6"                       | 5014765100436<br>5014765100443                                |
| • • • • •        |                                             |                        |                                | • • • • • •                              |                                         |                                              |                                                               |
| 8041/5<br>8041/6 | Boning Knife (set back blade)               | 13cm/5"<br>15cm/6"     | 5014765101464<br>5014765100214 | 8051                                     | Boning Knife (narrow blade)             | 13cm/5"                                      | 5014765100290                                                 |
| 8048/5<br>8048/6 | Boning Knife (cut back blade)               | 13cm / 5"<br>15cm / 6" | 5014765100269<br>5014765100276 | 8039/6<br>8039/7                         | Boning Knife                            | 15cm / 6"<br>18cm / 7"                       | 5014765100177<br>5014765100184                                |
| 8040/6<br>8040/7 | Safe Grip Boning Knife                      | 15cm / 6"<br>18cm / 7" | 5014765100191<br>5014765100207 | 8049/6                                   | Safe Grip Boning Knife<br>(broad blade) | 15cm / 6"                                    | 5014765100283                                                 |
|                  | • • • • • • • • • • • • • • • • • • • •     | - 1                    |                                |                                          |                                         | - 1                                          |                                                               |
| 8060/6<br>8060/8 | Kitchen Cleaver                             | 15cm / 6"<br>20cm / 8" | 5014765100665<br>5014765100672 | 8059                                     | Cook's Fork Straight Tines              | 15cm / 6"                                    | 501476510064                                                  |
|                  |                                             |                        | -                              |                                          |                                         |                                              |                                                               |
| CATERING<br>ROLL | Cotton Knife Storage Roll With 8<br>Pockets | Bagged                 | 5014765111197                  | 8999/10<br>8999/12<br>8999/14<br>9000/10 | Trade Cut Steel Silk Cut Steel          | 25cm/10"<br>30cm/12"<br>35cm/14"<br>25cm/10" | 501476510069<br>501476510070<br>5014765100719<br>501476510072 |
|                  |                                             | 7                      |                                | 9000/12<br>9000/14                       |                                         | 30cm/12"<br>35cm/14"                         | 501476510073<br>501476510074                                  |
|                  |                                             | /                      | • • • • • • • •                |                                          | • • • • • • • • • • • • • • • • • • • • |                                              |                                                               |
| *                |                                             |                        |                                | 8044/6<br>8044/8<br>8044/10<br>8044/12   | Butcher's Knife                         | 15cm/6"<br>20cm/8"<br>25cm/10"<br>30cm/12"   | 501476510022<br>501476510023<br>501476510024<br>501476510025  |
|                  | 1                                           | 5                      |                                |                                          |                                         | 12                                           |                                                               |
|                  |                                             |                        | • • • • • • • •                | 8464/10<br>8464/12                       | Ham / Beef Slicer, Scalloped Edge       | 25cm/10"<br>30cm/12"                         | 501476510041<br>501476510042                                  |
|                  | 1                                           | //                     | •••••                          | 8463/10                                  | Ham / Beef Slicer, Plain Edge           | 25cm/10"                                     | 501476510039                                                  |
|                  | 1                                           | 13                     |                                | 8463/12                                  |                                         | 30cm/12"                                     | 501476510040                                                  |