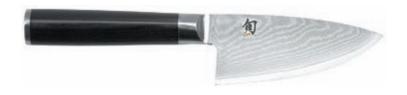

uropean Chef's knife. The name 'three benefits' is derived from its versatility for cutting fish, meat and vegetables.



#### Nakiri (English "vegetable cutter")

The Nakiri blade shape is a traditional Japanese vegetable knife, and it is therefore used primarily for this purpose. Despite its cleaver-like shape it is not suitable for chopping bones.



#### Yanagiba (English "the willow leaf blade")

The Yanagiba is a traditional Japanese slicing knife. Due to the slender, one-sided, hollow-ground and relatively long blade, the knife is particularly suitable for very thin cuts. The knife guarantees a skilful - and particularly clean, smooth cut. Such cuts are particularly important in the preparation of sushi. The length and shape of the blade allow for a long, pulling cutting movement.



#### Deba (English "protruding blade")

The Deba is used in Japanese cuisine as a traditional axe. The sturdy, heavy knife has a strong, broad blade and a single cutting edge. The front part of the blade is used mainly for filleting fish. The rear part of the blade is stronger and is used, among other things, for cutting small chicken and fish bones.

## **Materials**

#### Damascus steel

 in this case: its modern mode of production - is an alloy consisting of multiple visible layers produced in combination with a core steel. The base material used for the production of modern Damascus steel derives from steels with various contents of accompanying elements. The combination of steel grades with contrasting properties allows the production of particularly hard and at the same time flexib