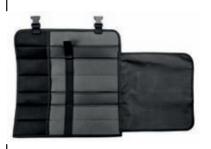

Available bulked packed or in retail packaging by request.

| Item no.         | Description                                 | Blade Size             | EAN                            | Item no.                                 | Description                             | Blade Size                                   | EAN                                                           |
|------------------|---------------------------------------------|------------------------|--------------------------------|------------------------------------------|-----------------------------------------|----------------------------------------------|---------------------------------------------------------------|
| 9067             | Finger Grip Poultry Knife                   | 10cm / 4"              | 5014765100757                  | 9047/5<br>9047/6                         | Finger Grip Boning Knife                | 13cm / 5"<br>15cm / 6"                       | 5014765100436<br>5014765100443                                |
| • • • • •        |                                             |                        |                                | • • • • • •                              |                                         |                                              |                                                               |
| 8041/5<br>8041/6 | Boning Knife (set back blade)               | 13cm/5"<br>15cm/6"     | 5014765101464<br>5014765100214 | 8051                                     | Boning Knife (narrow blade)             | 13cm/5"                                      | 5014765100290                                                 |
| 8048/5<br>8048/6 | Boning Knife (cut back blade)               | 13cm / 5"<br>15cm / 6" | 5014765100269<br>5014765100276 | 8039/6<br>8039/7                         | Boning Knife                            | 15cm / 6"<br>18cm / 7"                       | 5014765100177<br>5014765100184                                |
| 8040/6<br>8040/7 | Safe Grip Boning Knife                      | 15cm / 6"<br>18cm / 7" | 5014765100191<br>5014765100207 | 8049/6                                   | Safe Grip Boning Knife<br>(broad blade) | 15cm / 6"                                    | 5014765100283                                                 |
|                  | • • • • • • • • • • • • • • • • • • • •     | - 1                    |                                |                                          |                                         | - 1                                          |                                                               |
| 8060/6<br>8060/8 | Kitchen Cleaver                             | 15cm / 6"<br>20cm / 8" | 5014765100665<br>5014765100672 | 8059                                     | Cook's Fork Straight Tines              | 15cm / 6"                                    | 501476510064                                                  |
|                  |                                             |                        | -                              |                                          |                                         |                                              |                                                               |
| CATERING<br>ROLL | Cotton Knife Storage Roll With 8<br>Pockets | Bagged                 | 5014765111197                  | 8999/10<br>8999/12<br>8999/14<br>9000/10 | Trade Cut Steel Silk Cut Steel          | 25cm/10"<br>30cm/12"<br>35cm/14"<br>25cm/10" | 501476510069<br>501476510070<br>5014765100719<br>501476510072 |
|                  |                                             | 7                      |                                | 9000/12<br>9000/14                       |                                         | 30cm/12"<br>35cm/14"                         | 501476510073<br>501476510074                                  |
|                  |                                             | /                      | • • • • • • • •                |                                          | • • • • • • • • • • • • • • • • • • • • |                                              |                                                               |
| *                |                                             |                        |                                | 8044/6<br>8044/8<br>8044/10<br>8044/12   | Butcher's Knife                         | 15cm/6"<br>20cm/8"<br>25cm/10"<br>30cm/12"   | 501476510022<br>501476510023<br>501476510024<br>501476510025  |
|                  | 1                                           | 5                      |                                |                                          |                                         | 12                                           |                                                               |
|                  |                                             |                        | • • • • • • • •                | 8464/10<br>8464/12                       | Ham / Beef Slicer, Scalloped Edge       | 25cm/10"<br>30cm/12"                         | 501476510041<br>501476510042                                  |
|                  | 1                                           | //                     | •••••                          | 8463/10                                  | Ham / Beef Slicer, Plain Edge           | 25cm/10"                                     | 501476510039                                                  |
|                  | 1                                           | 13                     |                                | 8463/12                                  |                                         | 30cm/12"                                     | 501476510040                                                  |