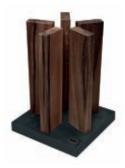

#### Made without compromise

For this edition of the Premier Collection range, we have chosen Mexican Bocote wood timber to form the handles, paired with high specification Sandvik 14C28N® martensitic blade steel, secured with stunning copper & brass mosaic rivets.

The boldly - figured grain of the Mexican Bocote tree lends itself perfectly to the striking blade shapes we have carefully designed. To enhance the hand feel & to improve durability & water resistance, the wood has been "stabilised" by replacing almost all the moisture in the raw timber with resin under a high vacuum. You will notice that each pair of handle scales has been kept together during all stages of production for a perfectly matched contiguous grain.