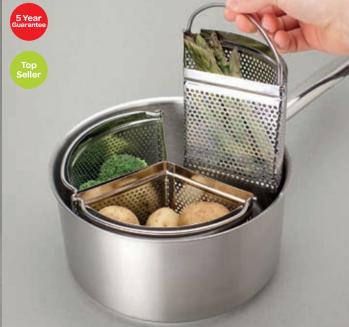

#### **Trade Tools** *Meat & Poultry*

This collection of specialist knives and tools is aimed squarely at professionals and includes a variety of designs for the fish, butchery and agricultural trades.

All knives feature high carbon molybdenum stainless steel blades for superior edge retention and moulded polypropylene handles that meet all current and pending hygiene regulations.

As the UK's leading knife maker, we offer an unrivalled on-site technical advice service. Most of our trade knives are available with a range of coloured handles for food production environments and for traceability we offer an individual knife numbering service.

Available bulked packed or in retail packaging by request.

| Item no.         | Description                                 | Blade Size             | EAN                            | Item no.                                 | Description                             | Blade Size                                   | EAN                                                           |
|------------------|---------------------------------------------|------------------------|--------------------------------|------------------------------------------|-----------------------------------------|----------------------------------------------|---------------------------------------------------------------|
| 9067             | Finger Grip Poultry Knife                   | 10cm / 4"              | 5014765100757                  | 9047/5<br>9047/6                         | Finger Grip Boning Knife                | 13cm / 5"<br>15cm / 6"                       | 5014765100436<br>5014765100443                                |
| • • • • •        |                                             |                        |                                | • • • • • •                              |                                         |                                              |                                                               |
| 8041/5<br>8041/6 | Boning Knife (set back blade)               | 13cm/5"<br>15cm/6"     | 5014765101464<br>5014765100214 | 8051                                     | Boning Knife (narrow blade)             | 13cm/5"                                      | 5014765100290                                                 |
| 8048/5<br>8048/6 | Boning Knife (cut back blade)               | 13cm / 5"<br>15cm / 6" | 5014765100269<br>5014765100276 | 8039/6<br>8039/7                         | Boning Knife                            | 15cm / 6"<br>18cm / 7"                       | 5014765100177<br>5014765100184                                |
| 8040/6<br>8040/7 | Safe Grip Boning Knife                      | 15cm / 6"<br>18cm / 7" | 5014765100191<br>5014765100207 | 8049/6                                   | Safe Grip Boning Knife<br>(broad blade) | 15cm / 6"                                    | 5014765100283                                                 |
|                  | • • • • • • • • • • • • • • • • • • • •     | - 1                    |                                |                                          |                                         | - 1                                          |                                                               |
| 8060/6<br>8060/8 | Kitchen Cleaver                             | 15cm / 6"<br>20cm / 8" | 5014765100665<br>5014765100672 | 8059                                     | Cook's Fork Straight Tines              | 15cm / 6"                                    | 501476510064                                                  |
|                  |                                             |                        | -                              |                                          |                                         |                                              |                                                               |
| CATERING<br>ROLL | Cotton Knife Storage Roll With 8<br>Pockets | Bagged                 | 5014765111197                  | 8999/10<br>8999/12<br>8999/14<br>9000/10 | Trade Cut Steel Silk Cut Steel          | 25cm/10"<br>30cm/12"<br>35cm/14"<br>25cm/10" | 501476510069<br>501476510070<br>5014765100719<br>501476510072 |
|                  |                                             | 7                      |                                | 9000/12<br>9000/14                       |                                         | 30cm/12"<br>35cm/14"                         | 501476510073<br>501476510074                                  |
|                  |                                             | /                      | • • • • • • • •                |                                          | • • • • • • • • • • • • • • • • • • • • |                                              |                                                               |
| *                |                                             |                        |                                | 8044/6<br>8044/8<br>8044/10<br>8044/12   | Butcher's Knife                         | 15cm/6"<br>20cm/8"<br>25cm/10"<br>30cm/12"   | 501476510022<br>501476510023<br>501476510024<br>501476510025  |
|                  | 1                                           | 5                      |                                |                                          |                                         | 12                                           |                                                               |
|                  |                                             |                        | • • • • • • • •                | 8464/10<br>8464/12                       | Ham / Beef Slicer, Scalloped Edge       | 25cm/10"<br>30cm/12"                         | 501476510041<br>501476510042                                  |
|                  | 1                                           | //                     | •••••                          | 8463/10                                  | Ham / Beef Slicer, Plain Edge           | 25cm/10"                                     | 501476510039                                                  |
|                  | 1                                           | 13                     |                                | 8463/12                                  |                                         | 30cm/12"                                     | 501476510040                                                  |