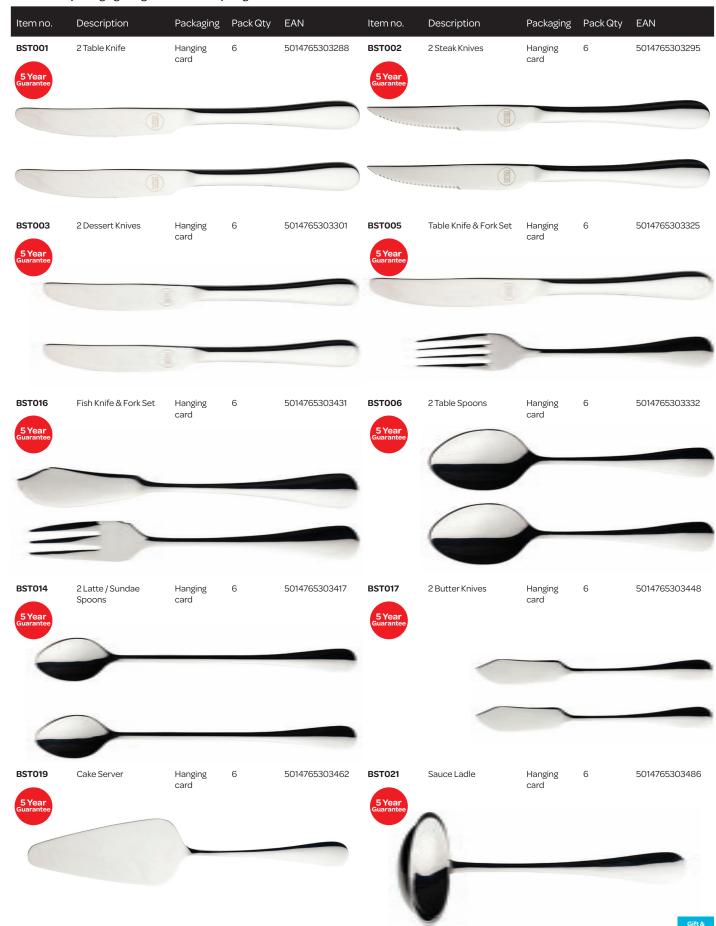

|          |                       |
|                       |                                                                             |                   |          |                                         |                       |                                                                                                           |                    | 7        |                       |

### **Maple Cutlery**

 $A comprehensive \ range \ of \ carded \ cutlery \ pieces \ suitable \ for \ any \ occasion. \ Great \ for \ every \ day \ use \ and \ with \ an \ elegant, \ understated \ shape \ they \ won't \ look \ out \ of \ place \ at \ the \ classiest \ of \ dinner \ parties.$ 

- · Fine polished finish
- · Dishwasher safe
- · Attractive packaging design
- 5 year guarantee



# Maple Table Cutlery

| Item no.            | Description   | Packaging       | Pack Qty EAN    | Item no.            | Description      | Packaging Pack    | Qty EAN       |
|---------------------|---------------|-----------------|-----------------|---------------------|------------------|-------------------|---------------|
| BST004              | 4 Table Forks | Hanging<br>card | 6 5014765303318 | 8 <b>BST007</b>     | 4 Dessert Forks  | Hanging 6 card    | 5014765303349 |
| 5 Year<br>Guarantee |               |                 |                 | 5 Year<br>Guarantee |                  |                   |               |
|                     |               |                 |                 |                     |                  |                   |               |
| BST009