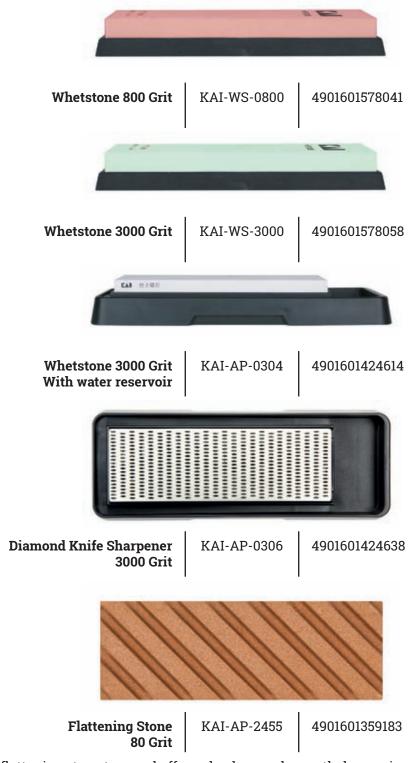

#### **Sheffield Choice**

Ultra-fine edge precision ground from razor blade steel

Fibre-feel handle for excellent grip

We are so confident that these are the sharpest knives your customers will  $ever\,use, that\,we\,will\,refund\,their\,purchase\,price\,if\,they\,do\,not\,agree!$ 

Made in Sheffield, England by skilled craftsmen to quality standards  $established \ over \ generations, these \ knives \ have \ blades \ which \ are \ hollow$ ground from razor blade quality steel for optimum performance.

The polypropylene handle is directly moulded onto the blade and has a ribbed area to provide a safe, secure grip.

Range consists of 12 speciality knives, plus a carving fork & sharpening steel.

- Ground in Sheffield by skilled craftsmen
  - Fibre-feel handle for excellent grip