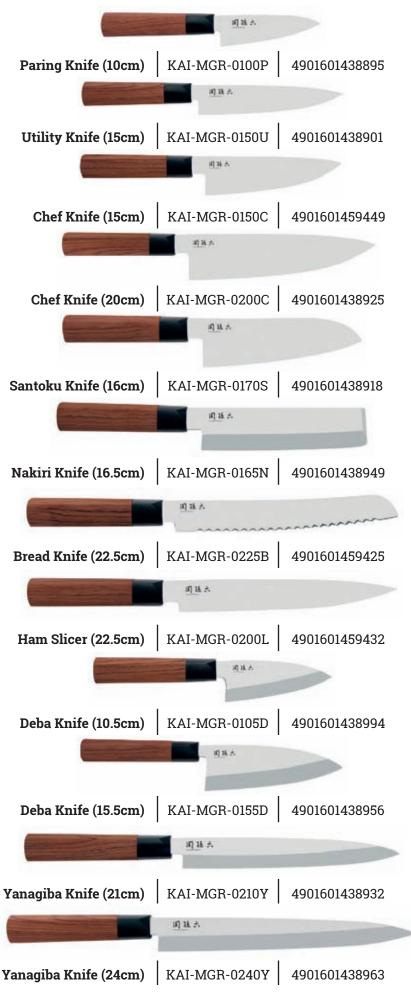

es of the Seki Magoroku Redwood Series are made of a carbon 1K6 stainless steel with a hardness of 58 (±1) HRC. Both the double-edged and the single-edged blade shapes boast long-lasting edge retention and excellent sharpness. The single-sided grinding traditionally used for Japanese blade shapes minimises friction between the blade and the cut material, thus enabling particularly precise cuts, as is required for the preparation of sushi, for instance.

#### The Seki Magoroku Redwood Handle

The traditional chestnut shape handle is made of redwood. This finely textured softwood is light and particularly robust. The taper towards the blade makes the handle fit the hand particularly comfortably. The blade and the handle are sandwiched and firmly connected via a shiny black plastic ferrule.





# Seki Magoroku Shoso Series

Made in Japan

The Seki Magoroku Shoso Series is the latest addition to the KAI family. Surprisingly affordable and engineered to the same exacting standards as you'd expect from KAI.

High carbon 1K6 molybdenum vanadium stainless steel blade, triple-ground for unrivalled low-friction slicing. Featuring our new edge-glazing process for a smoother, more refined convex cutting edge.

Exceedingly-well balanced seamless 18/8 stainless steel handle, embossed with an attractive pattern for improved grip and control. Engineered for left-and right-handed use.









### Wasabi Black Series

Made in Japan

The Wasabi Black Series can trace its origins to Japanese communal kitchens. Thanks to a successful combination of enduring functionality and sharpness, robust