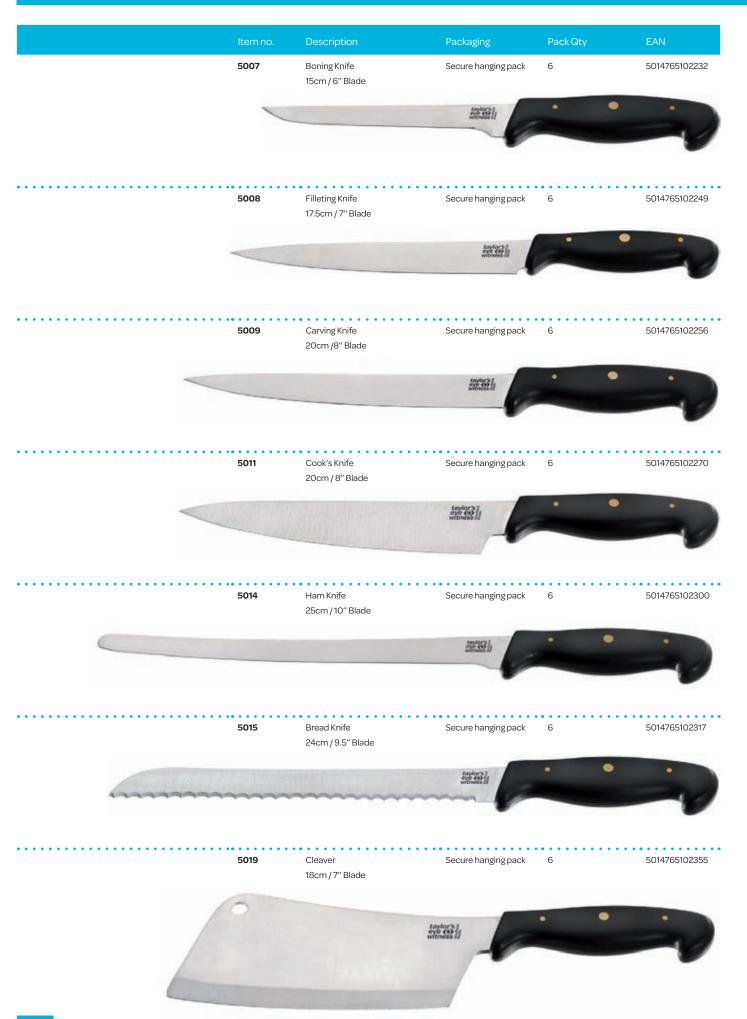

#### **Professional Series**

A classic design and winner of The Design Council Award for 'An Outstanding British Product', this range is made in our Sheffield factory by skilled craftsmen.

The blades are precision ground and hand honed using high carbon stainless steel for perfect edge retention. The handles are shaped to fit perfectly in the hand, the contours making it virtually impossible for the knife to accidentally slip.

The range consists of: 14 speciality knives, plus a carving fork, sharpening steel, a two piece starter set, a two piece carving set & a five piece block set.

- Ground in Sheffield by skilled craftsmen
- · Beautifully shaped handle contours