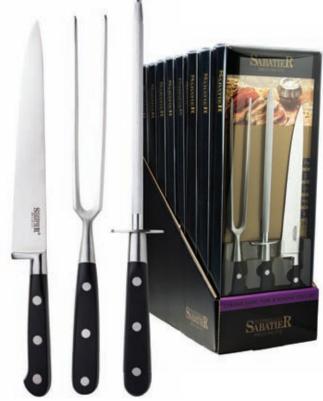

Set

Includes paring, all purpose & 15cm chef's knives in fliptop presentation gift packaging. Presentation gift box

CDU of 8 5014765111753 sets











Professional Sabatier knives date back to the early 1800s and have their roots in Thiers, France.

These precision knives are produced from high quality taper ground stainless steel, creating a blade which is easy to sharpen but difficult to blunt. This, together with the robust full tang, 3 rivet construction, makes them the first choice for professional chefs all over the world.



Traditional French style bolster
 High Quality taper ground stainless steel
 Great value









SABST20B12 5pc Knife Block Set Co Contains paring, all purpose, carving, bread & 20cm cook's knives in a rubberwood block with attractive brass detail.









#### SABST3001

3 Piece Soft Grip Carving Set

Weighted soft grip handle. Includes carving knife, fork & honing steel Clear hanging gift box

CDU of 8 5014765112941 sets

SABST3000

2 Piece Soft Grip Carving Set

Weighted soft grip handle. Includes carving knife & honing Clear CDU of 8 hanging gift sets

5014765112934





The latest addition to the Professional Sabatier family features a distinctive new handle shape with an attractive finely polished finish. Made using high specification chome-molybdenum-vanadium stainless steel and a well balanced full-tang, triple riveted handle with steel end-stop, these knives are built to perform.





### **Professional Sabatier** Kitchen Tools



# **Professional Sabatier** Kitchen Tools



### **Professional Sabatier** Kitchen Tools



### Pro