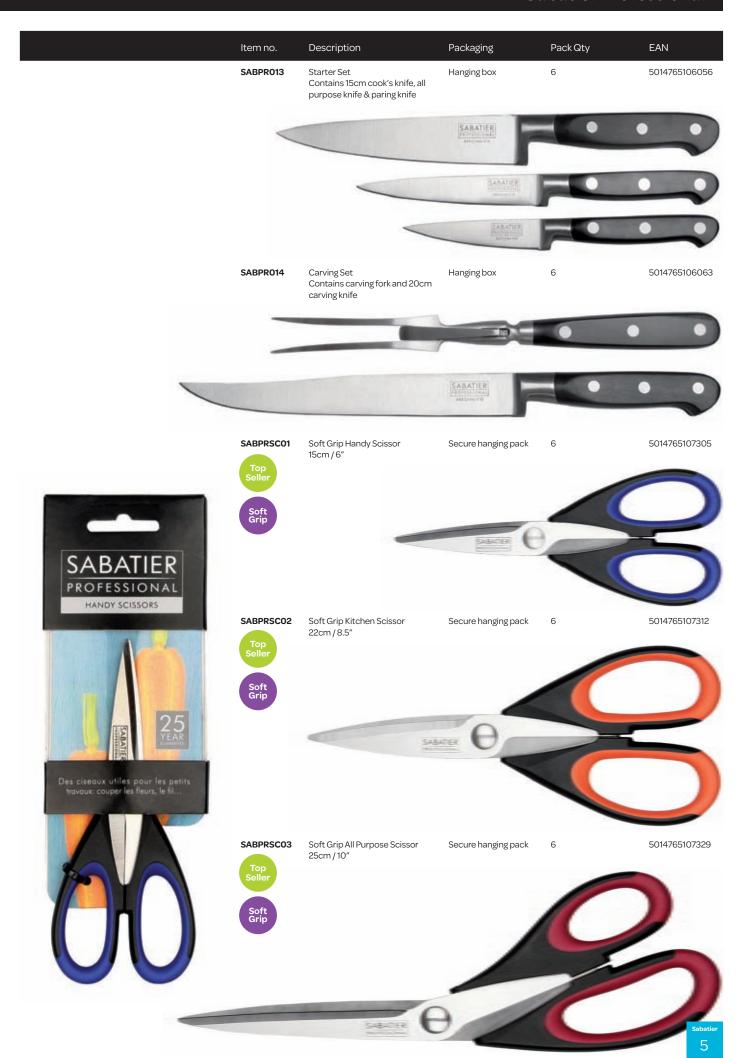

#### **Professional Series**

A classic design and winner of The Design Council Award for 'An Outstanding British Product', this range is made in our Sheffield factory by skilled craftsmen.

The blades are precision ground and hand honed using high carbon stainless steel for perfect edge retention. The handles are shaped to fit perfectly in the hand, the contours making it virtually impossible for the knife to accidentally slip.

The range consists of: 14 speciality knives, plus a carving fork, sharpening steel, a two piece starter set, a two piece carving set & a five piece block set.

- Ground in Sheffield by skilled craftsmen
- · Beautifully shaped handle contours