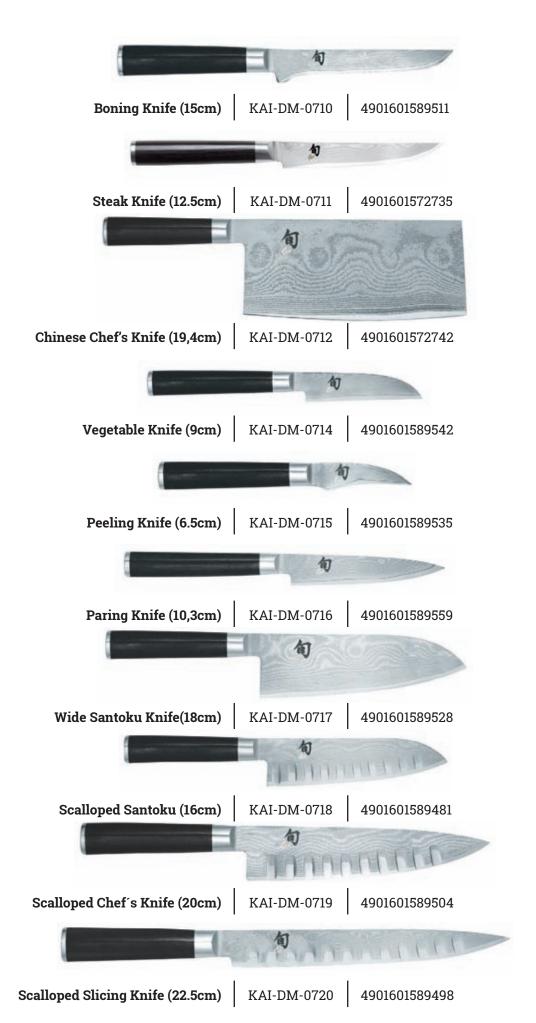

and functionality at its core.





#### The Shun Classic Blade

VG MAX steel with a hardness of 61 (±1) HRC forms the entire blade's core right up to its edge. Sheathed in 32 layers of Damascus steel, the knife embodies a peerless anatomy paired with a resilient blade that is both hard and flexible at once due to its hybrid composition. The Shun Classic blades have a double-sided edge.

#### The Shun Classic Handle

The slim handle made of durable pakkawood is fashioned in a traditional Japanese chestnut shape. High quality resins added to the wood make the material particularly resilient and resistant to moisture. Its typical chestnut shape ensures a comfortable and secure grip whilst cutting, thanks to a small rim on its right side.

The integrated tang boosts stability and balance.







### **Shun Classic Sets**

Made in Japan





Carving Knife and Fork Set | KAI-DMS-200 | 4901601589566 Contains KAI-DM-0703 and KAI-DM-0709



Paring and Utility Knife Set KAI-DMS-210 4260163210036
Contains KAI-DM-0700 and KAI-DM-0701



Utility and Chef's Knife Set | KAI-DMS-220 | 4260163210043 Contains KAI-DM-0701 and KAI-DM-0706



Utility and Santoku Knife Set | KAI-DMS-230 | 4260163210050 Contains KAI-DM-0701 and KAI-DM-0702



Paring, Utility and Chef's Knife Set KAI-DMS-300 4901601589597

Contains KAI-DM-0700, KAI-DM-0701 and KAI-DM-0706



Paring, Utility and Santoku Knife Set | KAI-DMS-310 | 4260163210067 Contains KAI-DM-0700, KAI-DM-0701 and KAI-DM-0702



Steak Knife Set | KAI DMS-400 | 4901601589573 Contains 4 x KAI-DM-0711



Steak Knife and Fork Set | KAI-DM-0907 | 490160