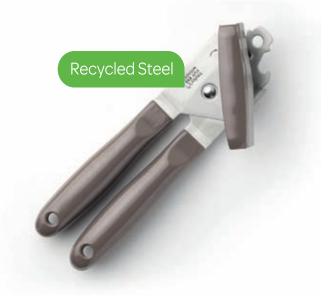

|          | -0                            | THE REAL PROPERTY. |          |               |

## **Natural Home** *Tools & Gadgets*

| Item no. | Description    | Packaging       | Pack Qty | EAN           | Item no. | Description             | Packaging       | Pack Qty | EAN           |
|----------|----------------|-----------------|----------|---------------|----------|-------------------------|-----------------|----------|---------------|
| MC6014G  | Peeler - Green | Hanging<br>pack | 6        | 5014765408327 | MC5690G  | Pizza Cutter -<br>Green | Hanging<br>pack | 6        | 5014765408310 |





MC5667GY

Can Opener - Grey Hanging pack

5014765408297

MC6112G

Colander - Green 3.75 Ltr Ø23.5 x 30 x 11cm

Swing tag

5014765408273





MC5541GY

Set 4 Measuring Cups - Grey

Hanging pack

6

5014765408266 **MC5542B** 

Set 4 Measuring Spoons - Berry

Hanging pack

6





#### Colourful Kitchen Tools



OM441

Vegetable Peeler

OM441B OM441G OM441R

Blue Green Red Hanging card

CDU of 12 mixed pieces \*Available only as a mixed CDU 5014765404947 5014765405609 5014765405616

y OT1979 U OT1979T OT1979G OT1979P Silicone Tongs 23cm / 9" Pink Green Purple Hanging card CDU of 12 mixed pieces \*Available only as a mixed CDU 5014765404930 5014765405647 5014765405654







| Item no. | Description                           | Packaging | Pack Qty | EAN           | Item no. | Description                 | Packaging  | Pack Qty | EAN           |
|----------|---------------------------------------|-----------|----------|----------