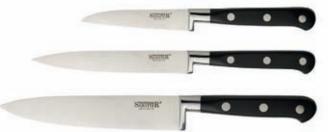

knives & general purpose scissor in flip-top presentation gift packaging. Presentation gift box

CDU of 8 5014765111746 sets

SABPRBS2

3pc Presentation Boxed Set

Includes paring, all purpose & 15cm chef's knives in fliptop presentation gift packaging. Presentation gift box

CDU of 8 5014765111753 sets











Professional Sabatier knives date back to the early 1800s and have their roots in Thiers, France.

These precision knives are produced from high quality taper ground stainless steel, creating a blade which is easy to sharpen but difficult to blunt. This, together with the robust full tang, 3 rivet construction, makes them the first choice for professional chefs all over the world.



Traditional French style bolster
 High Quality taper ground stainless steel
 Great value









SABST20B12 5pc Knife Block Set Co Contains paring, all purpose, carving, bread & 20cm cook's knives in a rubberwood block with attractive brass detail.









#### SABST3001

3 Piece Soft Grip Carving Set

Weighted soft grip handle. Includes carving knife, fork & honing steel Clear hanging gift box

CDU of 8 5014765112941 sets

SABST3000

2 Piece Soft Grip Carving Set

Weighted soft grip handle. Includes carving knife & honing Clear CDU of 8 hanging gift sets

5014765112934





The latest addition to the Professional Sabatier family features a distinctive new handle shape with an attractive finely polished finish. Made using high specification chome-molybdenum-vanadium stainless steel and a well balanced full-tang, triple riveted handle with steel end-stop, these knives are built to p