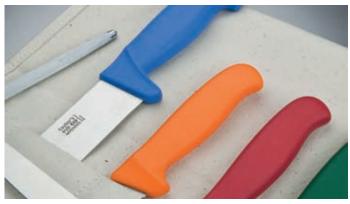

#### **Trade Tools** *Meat & Poultry*

This collection of specialist knives and tools is aimed squarely at professionals and includes a variety of designs for the fish, butchery and agricultural trades.

All knives feature high carbon molybdenum stainless steel blades for superior edge retention and moulded polypropylene handles that meet all current and pending hygiene regulations.

As the UK's leading knife maker, we offer an unrivalled on-site technical advice service. Most of our trade knives are available with a range of coloured handles for food production environments and for traceability we offer an individual knife numbering service.

Available bulked packed or in retail packaging by request.

| Item no.         | Description                                 | Blade Size             | EAN                            | Item no.                                 | Description                             | Blade Size                                   | EAN                                                           |
|------------------|---------------------------------------------|------------------------|--------------------------------|------------------------------------------|-----------------------------------------|----------------------------------------------|---------------------------------------------------------------|
| 9067             | Finger Grip Poultry Knife                   | 10cm / 4"              | 5014765100757                  | 9047/5<br>9047/6                         | Finger Grip Boning Knife                | 13cm / 5"<br>15cm / 6"                       | 5014765100436<br>5014765100443                                |
| • • • • •        |                                             |                        |                                | • • • • • •                              |                                         |                                              |                                                               |
| 8041/5<br>8041/6 | Boning Knife (set back blade)               | 13cm/5"<br>15cm/6"     | 5014765101464<br>5014765100214 | 8051                                     | Boning Knife (narrow blade)             | 13cm/5"                                      | 5014765100290                                                 |
| 8048/5<br>8048/6 | Boning Knife (cut back blade)               | 13cm / 5"<br>15cm / 6" | 5014765100269<br>5014765100276 | 8039/6<br>8039/7                         | Boning Knife                            | 15cm / 6"<br>18cm / 7"                       | 5014765100177<br>5014765100184                                |
| 8040/6<br>8040/7 | Safe Grip Boning Knife                      | 15cm / 6"<br>18cm / 7" | 5014765100191<br>5014765100207 | 8049/6                                   | Safe Grip Boning Knife<br>(broad blade) | 15cm / 6"                                    | 5014765100283                                                 |
|                  | • • • • • • • • • • • • • • • • • • • •     | - 1                    |                                |                                          |                                         | - 1                                          |                                                               |
| 8060/6<br>8060/8 | Kitchen Cleaver                             | 15cm / 6"<br>20cm / 8" | 5014765100665<br>5014765100672 | 8059                                     | Cook's Fork Straight Tines              | 15cm / 6"                                    | 501476510064                                                  |
|                  |                                             |                        | -                              |                                          |                                         |                                              |                                                               |
| CATERING<br>ROLL | Cotton Knife Storage Roll With 8<br>Pockets | Bagged                 | 5014765111197                  | 8999/10<br>8999/12<br>8999/14<br>9000/10 | Trade Cut Steel Silk Cut Steel          | 25cm/10"<br>30cm/12"<br>35cm/14"<br>25cm/10" | 501476510069<br>501476510070<br>5014765100719<br>501476510072 |
|                  |                                             | 7                      |                                | 9000/12<br>9000/14                       |                                         | 30cm/12"<br>35cm/14"                         | 501476510073<br>501476510074                                  |
|                  |                                             | /                      | • • • • • • • •                |                                          | • • • • • • • • • • • • • • • • • • • • |                                              |                                                               |
| *                |                                             |                        |                                | 8044/6<br>8044/8<br>8044/10<br>8044/12   | Butcher's Knife                         | 15cm/6"<br>20cm/8"<br>25cm/10"<br>30cm/12"   | 501476510022<br>501476510023<br>501476510024<br>501476510025  |
|                  | 1                                           | 5                      |                                |                                          |                                         | 12                                           |                                                               |
|                  |                                             |                        | • • • • • • • •                | 8464/10<br>8464/12                       | Ham / Beef Slicer, Scalloped Edge       | 25cm/10"<br>30cm/12"                         | 501476510041<br>501476510042                                  |
|                  | 1                                           | //                     | •••••                          | 8463/10                                  | Ham / Beef Slicer, Plain Edge           | 25cm/10"                                     | 501476510039                                                  |
|                  | 1                                           | 13                     |                                | 8463/12                                  |                                         | 30cm/12"                                     | 501476510040                                                  |