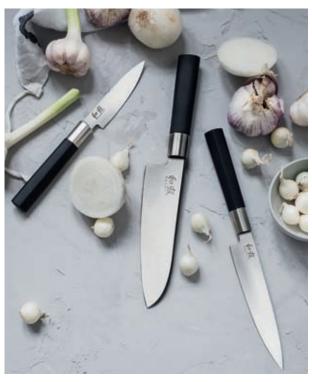

ive pattern for improved grip and control. Engineered for left-and right-handed use.









### Wasabi Black Series

Made in Japan

The Wasabi Black Series can trace its origins to Japanese communal kitchens. Thanks to a successful combination of enduring functionality and sharpness, robust material quality, and a minimalistic design, the numerous blades of the series are intended for uncomplicated and continuous use, with an impressive price-to-performance ratio.

Lastly, the series owes its easy-care handling to the water-resistant plastic handle - the pleasant feel of which has been achieved through the addition of bamboo powder. The matte black handle and high-polish stainless steel blade fashioned from 1K6 steel are permanently moulded together, ruling out the aggregation of dirt.





#### The Wasabi Black Blade

The polished blades of the Wasabi Black Series are made of newly developed corrosion-resistant 6A/1K6 steel with a hardness value of 56 (±1) HRC. The extensive range offers both double-edged blade shapes, as well as traditional Japanese single-edged blade shapes. The slightly arched back of the blade allows a secure grip during work, making it easier to make fine rocking movements, for example

#### The Wasabi Black Handle

The black plastic grip is water resistant and thus particularly robust. Its oval or chestnut shape (depending on the blade size) exhibits a pleasant, natural feel thanks to the addition of bamboo powder.





### **Wasabi Black Sets**





**3 Piece Knife Set** KAI-67S-300 4901601001426

Contains KAI-6710P, KAI-6715U and KAI- 6720C



**