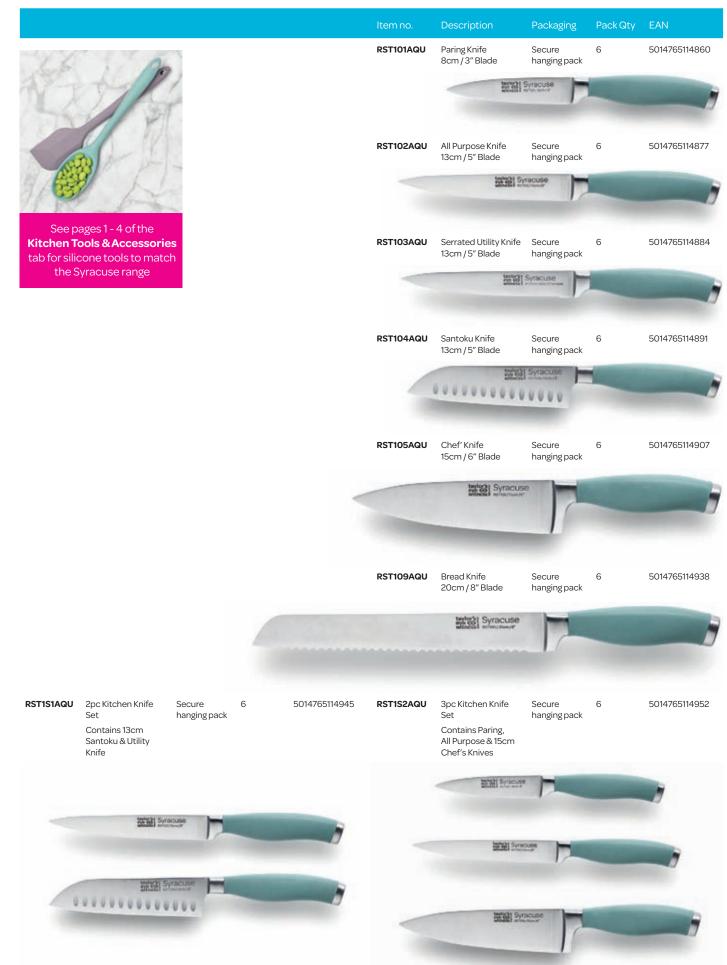

| rocuse                 |          |               |
|           |                                                                         |                        |   |               |           | Disable) and                                                                        |                        |          |               |
| Knives &  |                                                                         |                        |   |               |           |                                                                                     |                        |          |               |

- Comfortable **soft grip** handles
- Heavyweight forged-style construction
- Finely ground **razor sharp** blades







## **Ceramic Knives**

- Back by popular demand Extremely sharp zirconia ceramic blades Soft grip handle
- Protective blade sheaths
- Stay razor sharp far longer than steel knives

| Itom no               | Description