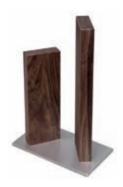

#### Made without compromise

For this edition of the Premier Collection range, we have chosen Mexican Bocote wood timber to form the handles, paired with high specification Sandvik 14C28N® martensitic blade steel, secured with stunning copper & brass mosaic rivets.

The boldly - figured grain of the Mexican Bocote tree lends itself perfectly to the striking blade shapes we have carefully designed. To enhance the hand feel & to improve durability & water resistance, the wood has been "stabilised" by replacing almost all the moisture in the raw timber with resin under a high vacuum. You will notice that each pair of handle scales has been kept together during all stages of production for a perfectly matched contiguous grain.