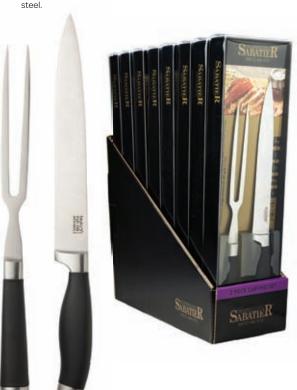

#### **Professional Series**

A classic design and winner of The Design Council Award for 'An Outstanding British Product', this range is made in our Sheffield factory by skilled craftsmen.

The blades are precision ground and hand honed using high carbon stainless steel for perfect edge retention. The handles are shaped to fit perfectly in the hand, the contours making it virtually impossible for the knife to accidentally slip.

The range consists of: 14 speciality knives, plus a carving fork, sharpening steel, a two piece starter set, a two piece carving set & a five piece block set.

- Ground in Sheffield by skilled craftsmen
- · Beautifully shaped handle contours