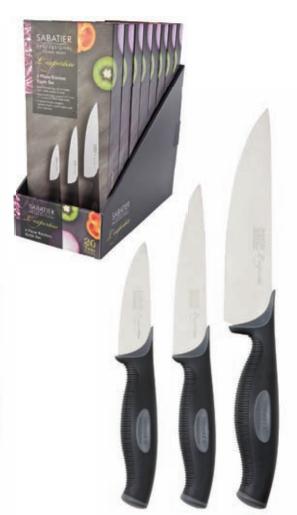

|                                                                       |                                                                         |                        |   |               | Item no. | Description                                                                         | Packaging                           | Pack Qty | EAN           |
|-----------------------------------------------------------------------|-------------------------------------------------------------------------|------------------------|---|---------------|----------|-------------------------------------------------------------------------------------|-------------------------------------|----------|---------------|
|                                                                       |                                                                         |                        |   |               | RST101D  | Paring Knife<br>8cm / 3" Blade                                                      | Secure<br>hanging pack              | 6        | 5014765114273 |
|                                                                       |                                                                         |                        |   |               |          | 100 (S)                                                                             | Syracuse<br>series and              |          |               |
| eye                                                                   | lor's s<br>ness ii                                                      |                        |   |               | RST102D  | All Purpose Knife<br>13cm / 5" Blade                                                | Secure<br>hanging pack              | 6        | 5014765114280 |
| Comfor<br>soft gri                                                    | table phandle round                                                     |                        |   |               | <b>*</b> | taylor's)<br>can atte                                                               | Syracuse<br>processory              |          |               |
| Finely greater at<br>blade<br>Deep he<br>choping<br>rocking<br>dicing | narp<br>sel for<br>ng.                                                  |                        |   |               | RST103D  | Serrated Utility Knife<br>13cm / 5" Blade                                           | Secure<br>hanging pack              | 6        | 5014765114297 |
| (25 Va                                                                |                                                                         |                        |   |               | 4        | int.                                                                                | Syracuse                            |          |               |
|                                                                       | under Syrac                                                             |                        |   |               | RST104D  | Santoku Knife<br>13cm / 5″ Blade                                                    | Secure<br>hanging pack              | 6        | 5014765114303 |
|                                                                       | cm / 5" Chef's Knife                                                    |                        |   |               | 4        | 0000000000                                                                          | Syracuse                            |          |               |
|                                                                       | 3                                                                       |                        |   |               | RST105D  | Chef' Knife<br>15cm / 6" Blade                                                      | Secure<br>hanging pack              | 6        | 5014765114310 |
|                                                                       |                                                                         |                        |   |               |          | toylar) Syfricuse<br>on the Syfricuse<br>witness I sylvicitisms <sup>67</sup>       |                                     |          |               |
|                                                                       |                                                                         |                        |   |               | RST109D  | Bread Knife<br>20cm / 8" Blade                                                      | Secure<br>hanging pack              | 6        | 5014765114327 |
|                                                                       | 4                                                                       |                        | 4 |               |          | Syracuse operating                                                                  |                                     |          |               |
| RST1S1D                                                               | 2pc Kitchen Knife<br>Set<br>Contains 13cm<br>Santoku & Utility<br>Knife | Secure<br>hanging pack | 6 | 5014765114334 | RST1S2D  | 3pc Kitchen Knife<br>Set<br>Contains Paring,<br>All Purpose & 15cm<br>Chef's Knives | Secure<br>hanging pack              | 6        | 5014765114341 |
|                                                                       |                                                                         |                        |   |               |          | Service Service                                                                     |                                     |          | 7             |
|                                                                       | State 5                                                                 | HACUSE                 |   |               | 4        | total for                                                                           | NO. OF THE PERSON NAMED IN COLUMN 1 |          |               |
|                                                                       | 000000000                                                               | V U U                  |   |               |          | Section (Section )                                                                  | racuse                              |          | j             |
|                                                                       |                                                                         |                        |   |               |          |                                                                                     |                                     |          |               |

## **Syracuse** Air Force Blue

- Comfortable soft grip handlesHeavyweight forged-style construction
- Finely ground  ${\bf razor\, sharp}$  blades

|                                                       |                                                                         |                          |               | Item no. | Description                                                                         | Packaging              | Pack Qty | EAN           |
|-------------------------------------------------------|-------------------------------------------------------------------------|--------------------------|---------------|----------|-------------------------------------------------------------------------------------|------------------------|----------|---------------|
|                                                       |                                                                         |                          |               | RST101A  | Paring Knife<br>8cm / 3" Blade                                                      | Secure<br>hanging pack | 6        | 5014765114358 |
|                                                       |                                                                         |                          |               |          | ECSE!                                                                               | Syracuse<br>whyteners  |          |               |
| eye                                                   | vlor's s<br>e O s<br>ness a                                             |                          |               | RST102A  | All Purpose Knife<br>13cm / 5" Blade                                                | Secure<br>hanging pack | 6        | 5014765114365 |
| Comfo<br>soft gr                                      | orcuse<br>ortable<br>diphandle                                          |                          |               |          | <b>Marie</b> 2                                                                      | raouse                 |          |               |
| razors<br>blade<br>Oeeph<br>chopp<br>rockin<br>dicing | around<br>sharp<br>heel for<br>ling,                                    |                          |               | RST103A  | Serrated Utility Knife<br>13cm / 5" Blade                                           | Secure<br>hanging pack | 6        | 5014765114372 |
| C                                                     |                                                                         |                          |               |          | terory)                                                                             | Syracuse               |          |               |
|                                                       | withess area                                                            |                          |               | RST104A  | Santoku Knife<br>13cm / 5″ Blade                                                    | Secure<br>hanging pack | 6        | 5014765114389 |
| 100000000000000000000000000000000000000               | Som / 6" Chef"s Knife                                                   |                          |               | 4        | 000000000                                                                           | Syracuse<br>UUUU       |          |               |
|                                                       |                                                                         |                          |               | RST105A  | Chef' Knife<br>15cm / 6" Blade                                                      | Secure<br>hanging pack | 6        | 5014765114396 |
|                                                       |                                                                         |                          |               |          | taring) Syracus                                                                     |                        |          |               |
|                                                       |                                                                         |                          |               | RST109A  | Bread Knife<br>20cm / 8" Blade                                                      | Secure<br>hanging pack | 6        | 5014765114402 |
|                                                       | 4                                                                       | 4                        |               |          | teylor) Syracuse Wilesias street James P                                            |                        |          |               |
| RST1S1A                                               | 2pc Kitchen Knife<br>Set<br>Contains 13cm<br>Santoku & Utility<br>Knife | Secure 6<br>hanging pack | 5014765114419 | RST1S2A  | 3pc Kitchen Knife<br>Set<br>Contains Paring,<br>All Purpose & 15cm<br>Chef's Knives | Secure<br>hanging pack | 6        | 5014765114426 |
|                                                       |                                                                         |                          |               |          | Services                                                                            |                        |          |               |
| V                                                     | transport Services                                                      | racusa                   |               | 4        | brail Sec                                                                           |                        |          | 7             |
| 4                                                     | 000000000                                                               | Syracuse<br>or sevent    |               |          | terligit S                                                                          | racuse                 |          |               |
|                                                       |                                                                         |                          |               |          |                                                                                     |                        |          |               |
| Knives & Knife Sets                                   |                                                                         |                          |               |          |                                                                                     |                        |          |               |