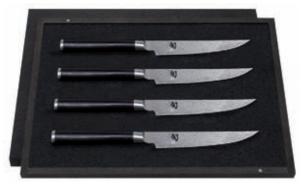

secure grip whilst cutting, thanks to a small rim on its right side.

The integrated tang boosts stability and balance.







### **Shun Classic Sets**

Made in Japan





Carving Knife and Fork Set | KAI-DMS-200 | 4901601589566 Contains KAI-DM-0703 and KAI-DM-0709



Paring and Utility Knife Set KAI-DMS-210 4260163210036
Contains KAI-DM-0700 and KAI-DM-0701



Utility and Chef's Knife Set | KAI-DMS-220 | 4260163210043 Contains KAI-DM-0701 and KAI-DM-0706



Utility and Santoku Knife Set | KAI-DMS-230 | 4260163210050 Contains KAI-DM-0701 and KAI-DM-0702



Paring, Utility and Chef's Knife Set KAI-DMS-300 4901601589597

Contains KAI-DM-0700, KAI-DM-0701 and KAI-DM-0706



Paring, Utility and Santoku Knife Set | KAI-DMS-310 | 4260163210067 Contains KAI-DM-0700, KAI-DM-0701 and KAI-DM-0702



Steak Knife Set | KAI DMS-400 | 4901601589573 Contains 4 x KAI-DM-0711



Steak Knife and Fork Set | KAI-DM-0907 | 4901601351996 With table rest



Utility Knife and Fork Set | KAI-DM-0908 | 4901601352009 With table rest



**2pc Fork Set** | KAI-DM-0990 | 4901601355727



**4pc Steak Knife Set** | KAI-MHS-400 | 4901601312447



### Shun Pro Sho Series

#### Made in Japan

The Shun Pro Sho Series focuses exclusively on single-edged and thus traditionally Japanese blade shapes. Thanks to extremely high manufacturing standards and corrosion-resistant blade steels, this series is particularly suitable for continuous professional use.

The knife's elegant design combines classic Japanese form with contemporary features in a sublime fashion. Their blades embossed with an elaborate ornamental