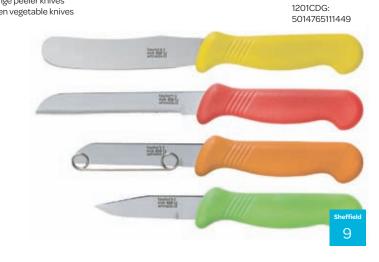

#### **Sheffield Choice**

Ultra-fine edge precision ground from razor blade steel

Fibre-feel handle for excellent grip

We are so confident that these are the sharpest knives your customers will  $ever\,use, that\,we\,will\,refund\,their\,purchase\,price\,if\,they\,do\,not\,agree!$ 

Made in Sheffield, England by skilled craftsmen to quality standards  $established \ over \ generations, these \ knives \ have \ blades \ which \ are \ hollow$ ground from razor blade quality steel for optimum performance.

The polypropylene handle is directly moulded onto the blade and has a ribbed area to provide a safe, secure grip.

Range consists of 12 speciality knives, plus a carving fork & sharpening steel.

- Ground in Sheffield by skilled craftsmen
  - Fibre-feel handle for excellent grip

|                            | Item no.    | Description                                     | Packaging           | Pack Qty | EAN               |
|----------------------------|-------------|-------------------------------------------------|---------------------|----------|-------------------|
|                            | 1201        | Vegetable Preparation Knife<br>6cm / 2.5" Blade | Secure hanging pack | 6        | 501476540090      |
| taylor's                   | • • • • • • |                                                 |                     |          |                   |
| witness #                  | 1245        | Paring Knife<br>8cm / 3" Blade                  | Secure hanging pack | 6        | 501476510005      |
| Made in Sheffield, England | • • • • • • |                                                 |                     |          |                   |
| ever use<br>Or your        | 1202        | Peeler Knife<br>8cm / 3" Blade                  | Secure hanging pack | 6        | 501476540091      |
| pack!                      | • • • • • • |                                                 | 0                   | 0        | • • • • • • • • • |
|                            | 1246        | Scalloped Utility Knife<br>10cm / 4" Blade      | Secure hanging pack | 6        | 501476510006      |
|                            |             | -                                               | 60 m (\$2,000)      |          |                   |
|                            | 1279        | Grapefruit Knife<br>10cm / 4" Blade             | Secure hanging pack | 6        | 501476540036      |
|                            |             |                                                 | - Paragram          |          |                   |
|                            | 1281        | Butter Knife<br>10cm / 4" Blade                 | Secure hanging pack | 6        | 501476540029      |
| -                          |             |                                                 | Warry Comment       | -        |                   |
|                            | 1203        | Serrated Multipurpose Knife<br>10cm / 4" Blade  | Secure hanging pack | 6        | 501476540092      |
|                            |             |                                                 | ******              |          |                   |
|                            | 1251        | Cook's Knife<br>14cm / 5.5" Blade               | Secure hanging pack | 6        | 501476510015      |
|                            |             |                                                 |                     |          |                   |