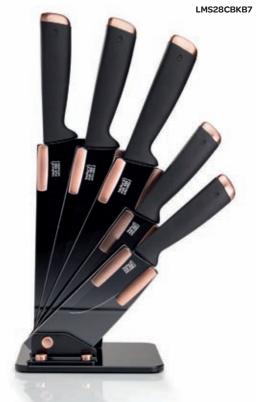

#### **Professional Series**

Aluminium knife rack Clear hanging box 6 5014765109569 31cm / 12.5"

5pc Knife Block Set Colour gift box 4

Contains knives 5002, 5004,
5006, 5009 and 5015 in a striking
double sided magnetic storage
block.