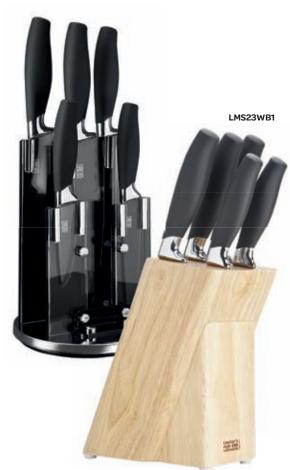

#### **Professional Series**

#### **Professional Series**

Aluminium knife rack Clear hanging box 6 5014765109569 31cm / 12.5"

5pc Knife Block Set Colour gift box 4

Contains knives 5002, 5004,
5006, 5009 and 5015 in a striking
double sided magnetic storage
block.

5014765106452