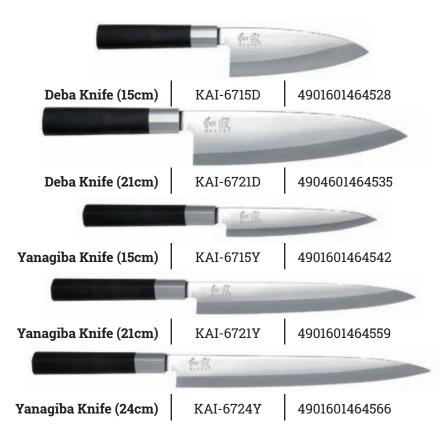

d high-polish stainless steel blade fashioned from 1K6 steel are permanently moulded together, ruling out the aggregation of dirt.





#### The Wasabi Black Blade

The polished blades of the Wasabi Black Series are made of newly developed corrosion-resistant 6A/1K6 steel with a hardness value of 56 (±1) HRC. The extensive range offers both double-edged blade shapes, as well as traditional Japanese single-edged blade shapes. The slightly arched back of the blade allows a secure grip during work, making it easier to make fine rocking movements, for example

#### The Wasabi Black Handle

The black plastic grip is water resistant and thus particularly robust. Its oval or chestnut shape (depending on the blade size) exhibits a pleasant, natural feel thanks to the addition of bamboo powder.





### **Wasabi Black Sets**





**3 Piece Knife Set** KAI-67S-300 4901601001426

Contains KAI-6710P, KAI-6715U and KAI- 6720C



**3 Piece Knife Set** KAI-67S-310 4901601001433

Contains KAI-6710P, KAI-6715U and KAI-6716S



5 Piece Kit - European Blade Shapes KAI-DM-0781EU67 4260163211729

Contains KAI-6710P, KAI-6715U, KAI-6716S, KAI-6720C, KAI-6723L and KAI knife bag DM-0781



5 Piece Kit - Japanese Blade Shapes KAI-DM-0781JP67 4260163211712

Contains KAI-6710P, KAI-6715D, KAI-6716N, KAI-6716S, KAI-6721Y and KAI knife bag DM-0781



**2 Piece Steak Knife Set** KAI-67S-400 4901601004335

Contains 2 x KAI-6711S



**4 Piece Steak Knife Set** KAI-67S-404 4901601004496

Contains 4 x KAI-6711S

### Pure Komachi 2 Series

The Pure Komachi Series' knives introduce a wealth of playful colours