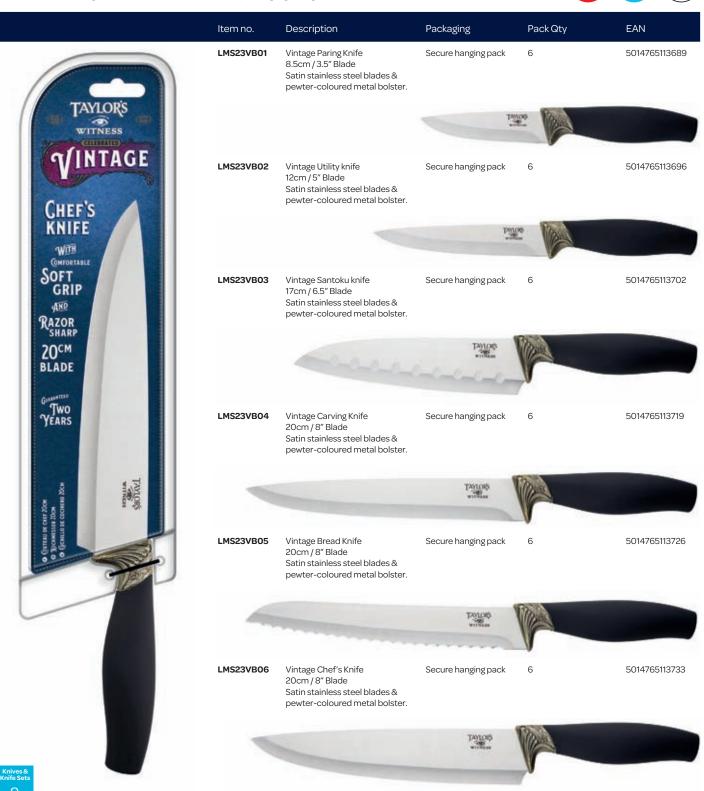

#### Sheffield knifemakers since 1838

Taylor's Eye Witness is a long standing family business which has been producing high quality kitchen knives, scissors, cutlery and pocket knives in Sheffield **since 1838**.

Employing highly skilled Sheffield craftsmen and with a knowledge base which is unrivalled, they have stood the test of time through an unrelenting dedication to quality, service and good old fashioned technical know-how. What they don't know about knives isn't worth knowing!

2017 marks a new chapter in the Taylor's Eye Witness story, as they complete their move into larger modern premises in Sheffield, their first relocation since 1838. Following several years and £2.5 Million of investment, this new facility serves to meet consumer demand and give even better service to their UK and overseas customers.

#### Taylor's Eye Witness today

Over 175 years experience has given them the edge when it comes to product development, continually designing and developing kitchenware products based on their customers' needs.