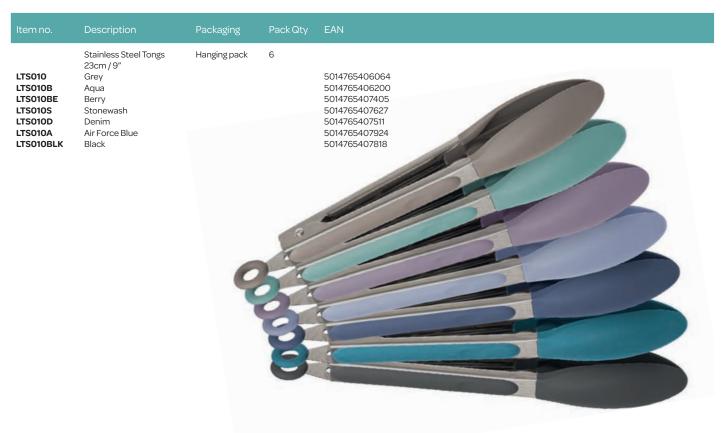

|                                                 |                                                                             |                 |   |                                                                                   | LTS012B<br>LTS012BE<br>LTS012S<br>LTS012D<br>LTS012A | 29cm / 11.5"<br>Grey<br>Aqua<br>Berry<br>Stonewash<br>Denim<br>Air Force Blue | 6 | 5014765406224<br>5014765407429<br>5014765407641<br>5014765407535<br>5014765407948 |



|           | Silicone Tongs<br>29cm / 11.5" | Hanging pack | 6 |               |  |