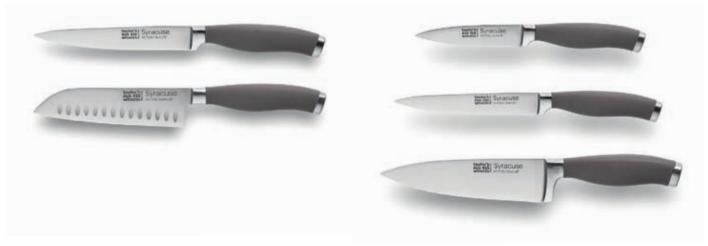

|                            | Item no.    | Description                                     | Packaging           | Pack Qty | EAN               |
|----------------------------|-------------|-------------------------------------------------|---------------------|----------|-------------------|
|                            | 1201        | Vegetable Preparation Knife<br>6cm / 2.5" Blade | Secure hanging pack | 6        | 501476540090      |
| taylor's                   | • • • • • • |                                                 |                     |          |                   |
| witness #                  | 1245        | Paring Knife<br>8cm / 3" Blade                  | Secure hanging pack | 6        | 501476510005      |
| Made in Sheffield, England | • • • • • • |                                                 |                     |          |                   |
| ever use<br>Or your        | 1202        | Peeler Knife<br>8cm / 3" Blade                  | Secure hanging pack | 6        | 501476540091      |
| pack!                      | • • • • • • |                                                 | 0                   | 0        | • • • • • • • • • |
|                            | 1246        | Scalloped Utility Knife<br>10cm / 4" Blade      | Secure hanging pack | 6        | 501476510006      |
|                            |             | -                                               | 60 m (\$2,000)      |          |                   |
|                            | 1279        | Grapefruit Knife<br>10cm / 4" Blade             | Secure hanging pack | 6        | 501476540036      |
|                            |             |                                                 | - Paragram          |          |                   |
|                            | 1281        | Butter Knife<br>10cm / 4" Blade                 | Secure hanging pack | 6        | 501476540029      |
| -                          |             |                                                 | Warry Comment       | -        |                   |
|                            | 1203        | Serrated Multipurpose Knife<br>10cm / 4" Blade  | Secure hanging pack | 6        | 501476540092      |
|                            |             |                                                 | ******              |          |                   |
|                            | 1251        | Cook's Knife<br>14cm / 5.5" Blade               | Secure hanging pack | 6        | 501476510015      |
|                            |             |                                                 |                     |          |                   |