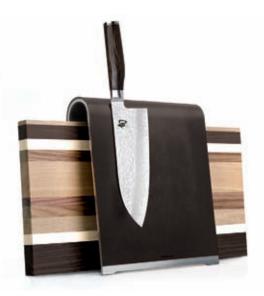

#### **Professional Series**

Aluminium knife rack Clear hanging box 6 5014765109569 31cm / 12.5"

5pc Knife Block Set Colour gift box 4

Contains knives 5002, 5004,
5006, 5009 and 5015 in a striking
double sided magnetic storage
block.