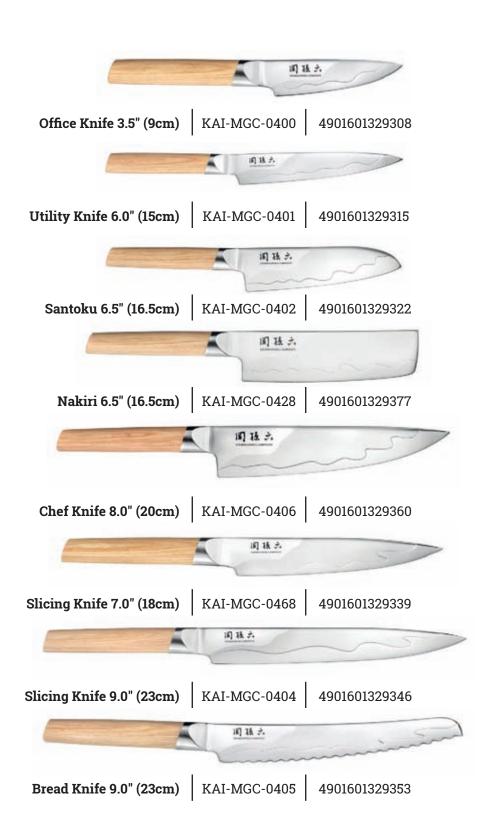

#### **Premier Collection**

#### **Professional Series**

A classic design and winner of The Design Council Award for 'An Outstanding British Product', this range is made in our Sheffield factory by skilled craftsmen.

The blades are precision ground and hand honed using high carbon stainless steel for perfect edge retention. The handles are shaped to fit perfectly in the hand, the contours making it virtually impossible for the knife to accidentally slip.

The range consists of: 14 speciality knives, plus a carving fork, sharpening steel, a two piece starter set, a two piece carving set & a five piece block set.

- Ground in Sheffield by skilled craftsmen
- · Beautifully shaped handle contours