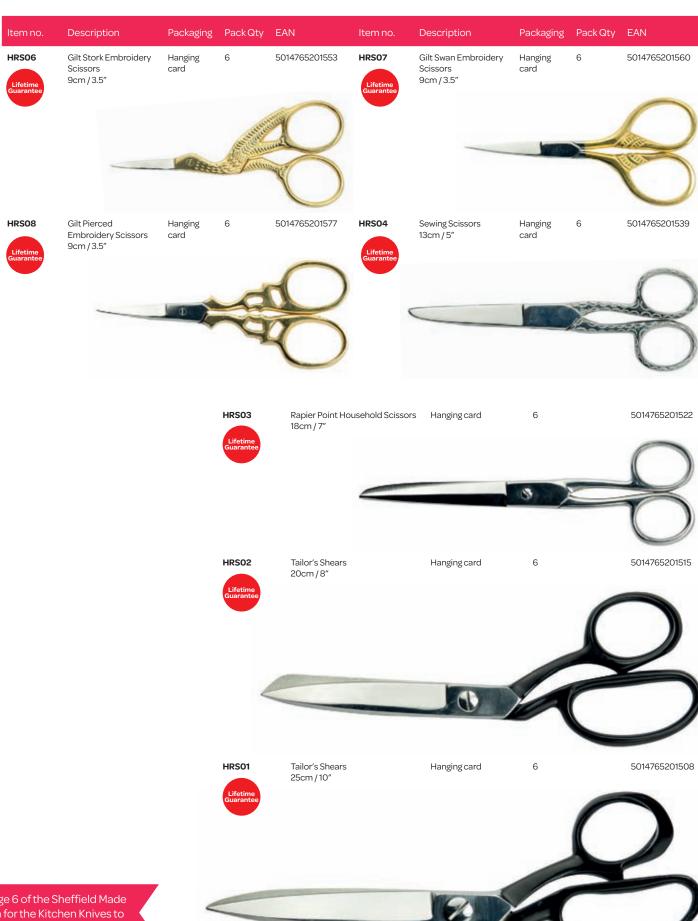

|              |          | 2                                               |
| Guara                         | nice -                                                                                 |              |          |                                                 |



#### Quality from pinch to point

Heritage Series scissors and shears are retro classics evoking childhood memories of grandma's sewing tin. Hot forged from a single billet of high quality stainless steel, Heritage Series scissors and shears are precision ground and finished entirely by hand.

Each individual scissor is hand tested in our Sheffield Factory to ensure the perfect cut from pinch to point before packing and dispatch to store.



See page 6 of the Sheffield Made section for the Kitchen Knives to accompany this range

#### **Proudly Made in Sheffield**

Scissors are far from easy to make, but our expertise puts us among the top few manufacturers in the world. We offer a comprehensive range of kitchen, household and specialist needlecraft & dressmaking scissors and shears made right here in our Sheffield factory. After directly moulding the handles onto the precision ground stainless steel blades, every single scissor is tensioned and fine-tuned entirely by hand and tested twice before leaving the factory. Genuine left handed versions of many of our Sheffield Made scissors are also available.

| Item no. | Description                             | Packaging       |        |                              | Item no.