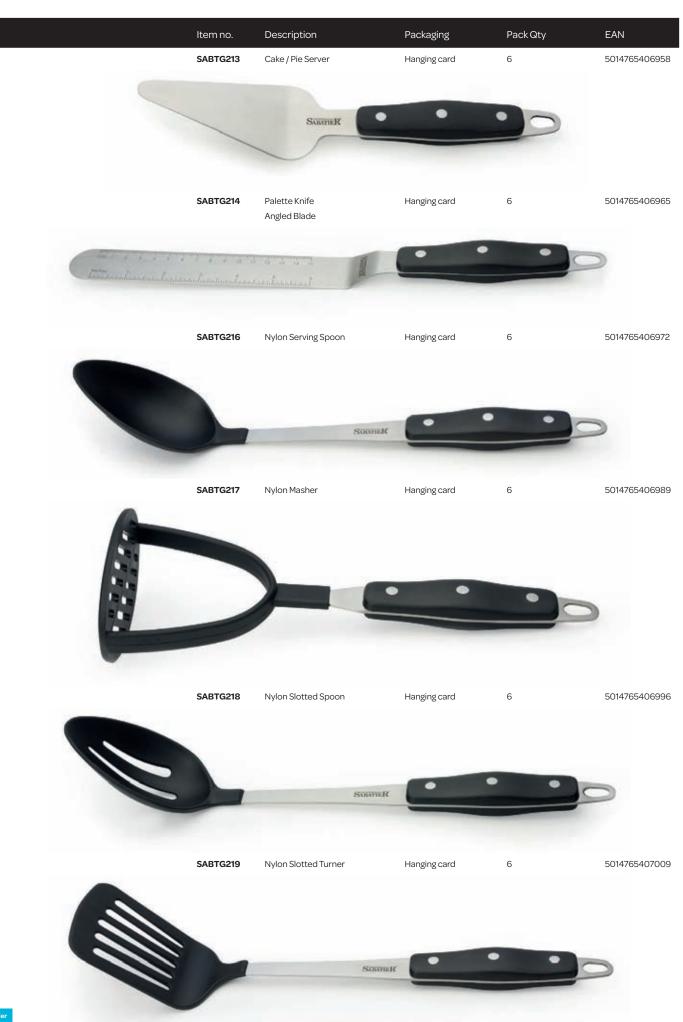

il.









#### SABST3001

3 Piece Soft Grip Carving Set

Weighted soft grip handle. Includes carving knife, fork & honing steel Clear hanging gift box

CDU of 8 5014765112941 sets

SABST3000

2 Piece Soft Grip Carving Set

Weighted soft grip handle. Includes carving knife & honing Clear CDU of 8 hanging gift sets

5014765112934





The latest addition to the Professional Sabatier family features a distinctive new handle shape with an attractive finely polished finish. Made using high specification chome-molybdenum-vanadium stainless steel and a well balanced full-tang, triple riveted handle with steel end-stop, these knives are built to perform.





### **Professional Sabatier** Kitchen Tools



# **Professional Sabatier** Kitchen Tools



### **Professional Sabatier** Kitchen Tools



### Professional Sabatier L'Orient

SABATIER PROFESSIONAL



With its roots in 19th Century Thiers, France, the Sabatier Professional brand represents uncompromising attention to detail using superior quality materials. L'Orient Japanese style kitchen knives are the result of over 175 years of knife-making know-how. You will find the lightweight, discretely shaped handles comfortable even in extended use, keeping you in command at all times. And of course with the super sharp cutting performance you'd expect from Sabatier Professional.

- High quality Chrome Molybdenum stainless steel blades
- Super sharp, fine edge geometry
- For left & right handed use
  - Dishwasher safe





|