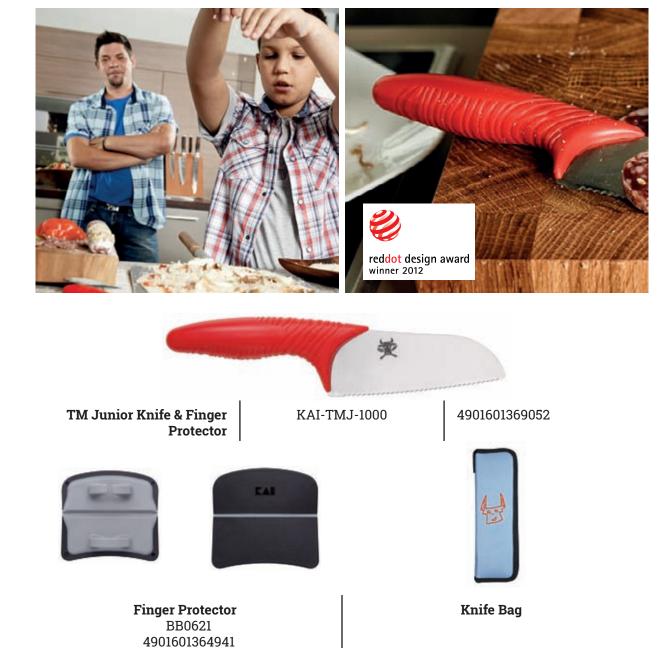

KAI-TDMS-400 4260163212825



# Junior Chef's Knife by Tim Mälzer

Made in Japan

In collaboration with Tim Mälzer, kai has developed a special Junior chef's knife, designed to aid children aged 6 and older to handle knives safely when cooking collaboratively. Children imitate cutting intuitively with a kind of sawing movement. On this basis, the stainless steel blade of the Junior chef's knife has been equipped with a finely serrated edge, designed to minimize the amount of effort and risk of slipping during usage. In addition to this, the blade has a rounded, blunt tip to further reduce risk of injury. Due to the non-slip and ergonomic plastic handle, the Junior chef's knife is safe in smaller hands. The Junior chef's knife comes with a flexible finger protector for maximum protection.





# Shun Premier Tim Mälzer Minamo Series

#### Made in Japan

The Shun Minamo Series forms an exquisitely elegant and individual addition to the premium class of the Shun Premier Series of knives. The series unites Japanese and European elements in an especially artful manner. Tim Mälzer came up with the idea to develop a combination of the typically Japanese Santoku knife and the classic European cooking knife. This fusion served as the basis for three distinct blade shapes.

The combination of a black handle with a specially designed blade embellished with a fine Damascus grain makes every knife appear like an entirely unique object. The series' name originates from this fine grain, which is reminiscent of water's surface rippling in the rain.





#### The Shun Premier Tim Mälzer Min