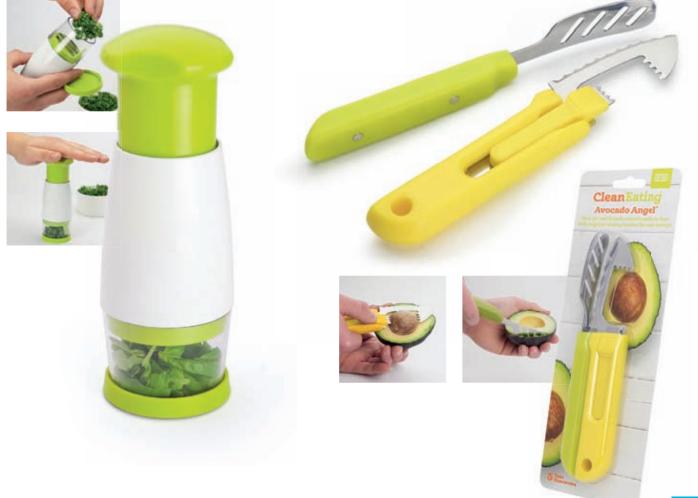

r Injector Directly inject marinades & juices for more succulent roast

Hanging card

5014765406477

QF007

Corn on the Cob Holders

3 pairs

Hanging card

5014765406484







GM002

Stainless Steel Baster With flavour injector needle for more succulent meat.

Hanging card

5014765406514

GM003

4 in 1 Can Opener With ring-pull tool, screw cap opener & crown cap opener.

Hanging Card













## **Chopping Boards**



#### Join the Clean Eating revolution

Eating Clean is not about cutting calories, it's about cutting out processed food. Preparing real food, with wholesome, unadulterated ingredients, from scratch. Clean Eating $^{\circ}$  is a carefully curated range of kitchen tools & gadgets designed to help you & your family make healthier eating choices.



# **Clean**Eating







# **Clean**Eating





GIFT & TABLETOP







# **Clean**Eating



### Gift & Tabletop



# Gift & Tabletop

| Item no.              | Description                                                                 | Packaging         | Pack Qty | EAN                                     | ltem no.              | Description                                                                                               | Packaging          | Pack Qty | EAN                   |
|-----------------------|-----------------------------------------------------------------------------|-------------------|----------|-----------------------------------------|-----------------------|-----------------------------------------------------------------------------------------------------------|----------------