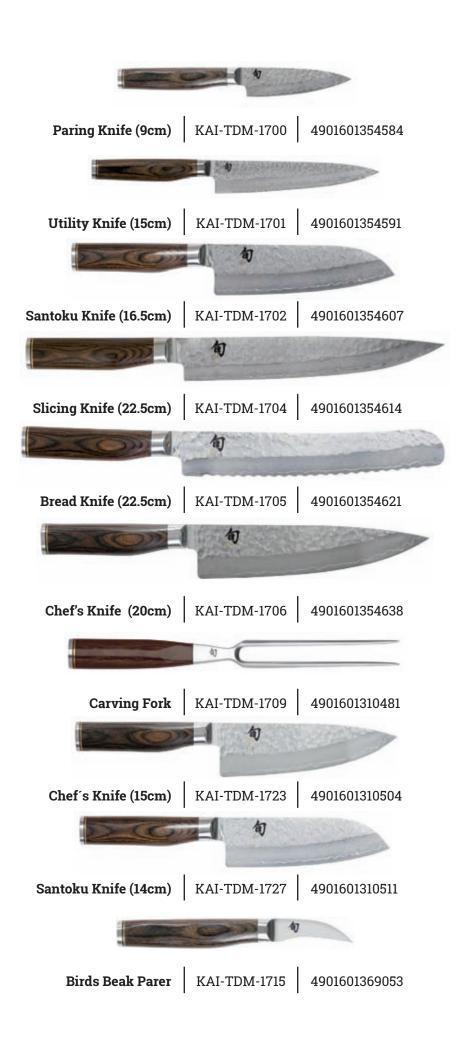

ed from extremely hard VG Max steel and is enveloped in 32 layers of Damascus steel. This combination of different steel grades makes the blade both hard and flexible at once. The double-sided blade is easy to use because it its light weight and guarantees a clean and precise cut. The usage of a hammered surface - known in Japan as Tsuchime - underlies not only aesthetic reasons, but also serves the release of material from the blade thanks to the resulting little pockets of air.

#### The Shun Premier Tim Mälzer Handle

Thanks to its symmetrical shape, it is suitable for both left- and right-handed users. A continuous tang ensures stability and balance whilst cutting. As a special touch, the handle's end has been engraved with Tim Mälzer's bull's head, the professional chef's trademark.





Serrated Utility (16.5cm)

KAI-TDM-1722

4901601369054

### **Shun Premier Sets**





Steak Knife and Fork Set

KAI-TDM-0907

4260163215291



Shun Premier Fork Set

KAI-TDM-0990

4260163215284



Utility and Chef's Knife Set KAI-TDMS-220 4260163213464

Contains KAI-TDM-1701 and KAI-TDM-1706



Utility and Santoku Knife Set KAI-TDMS-230 4260163213471

Contains KAI-TDM-1701 and KAI-TDM-1702



Steak Knife Set (2pcs) KAI-TDMS-400 4260163212825



# Junior Chef's Knife by Tim Mälzer

Made in Japan

In collaboration with Tim Mälzer, kai has developed a special Junior chef's knife, designed to aid children aged 6 and older to handle knives safely when cooking collaboratively. Children imitate cutting intuitively with a kind of sawing movement. On this basis, the stainless steel blade of th