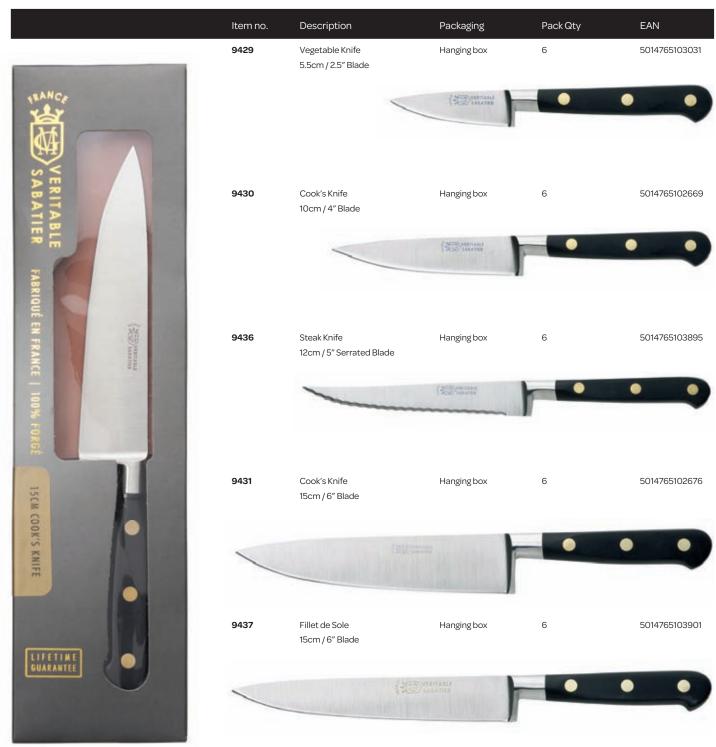

ons  | Hanging 6 card    | 5014765303400 |
| 5 Year<br>Guarantee |               |                 |                 | 5 Year<br>Guarantee |                  |                   |               |

# Maple Table Cutlery





















### Veritable Sabatier



 $\label{thm:prop} \mbox{Highly regarded for their quality by professional chefs, Veritable Sabatier knives are the knives of choice.}$ 

Made in France, these well balanced knives have blades drop forged from a single piece of high carbon stainless steel that is precision ground and hand honed for a perfect cutting edge. Three solid brass rivets secure the tough, high-density handle firmly to the blade for reliable, superior performance every time.

- Made in France by skilled craftsmen
- The quintessential Sabatier knife







### Veritable Sabatier





Sabatier Professional kitchen knives are produced using a traditional bolster and a full tang, 3 rivet construction; a design which dates back over 150 years and has its roots in Thiers, France. These precision knives are produced from high quality taper ground stainless steel, creating a blade that is difficult to blunt, but easy to sharpen. The professional's choice, Sabatier kitchen knives are used by professional chefs all over the world.

The range consists of: 16 speciality knives and scissors, plus a carving fork, sharpening steel, a two piece carving set, a three piece starter set and two five piece block sets.

- Ground to exacting standards by skilled craftsmen
- 25 year guarantee











| Item no. | Description                                  |