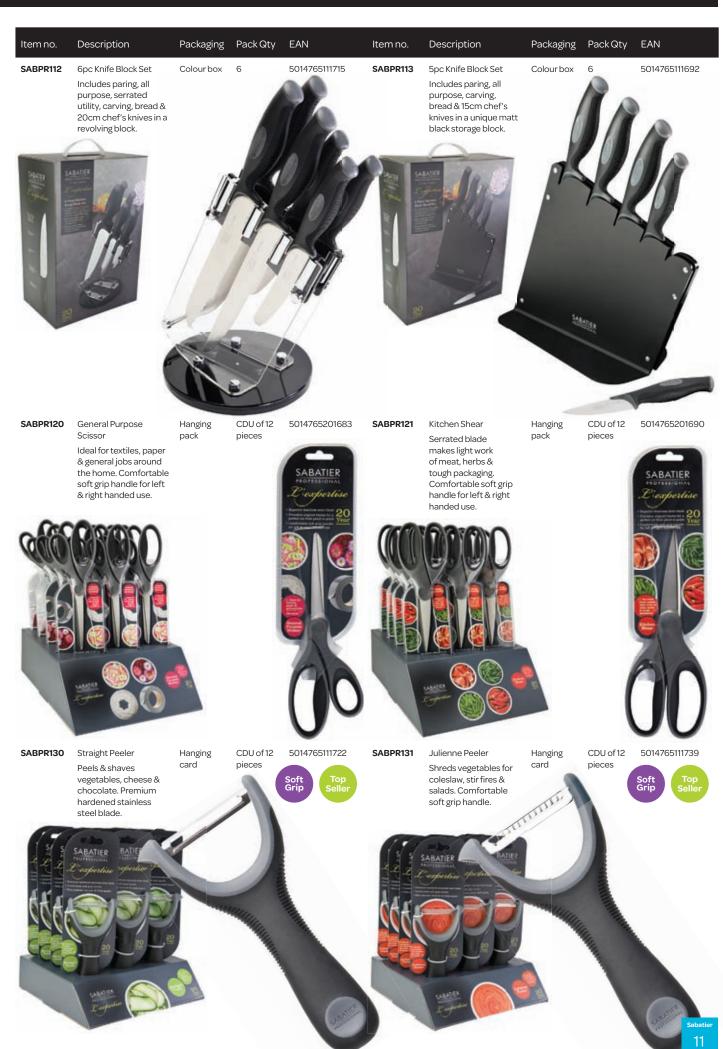

the blades.

without scratching

in any position.

# Knife Storage

| Item no. | Description                     | Packaging    | Pack Qty | EAN           | Item no. | Description                                                | Packaging    | Pack Qty | EAN           |
|----------|---------------------------------|--------------|----------|---------------|----------|------------------------------------------------------------|--------------|----------|---------------|
| 8126     | Double Sided<br>Bamboo Magnetic | Plain mailer | 1        | 5014765106469 | 8130     | Universal Knife<br>Block, Oak                              | Plain mailer | 1        | 5014765114006 |
|          | Universal Knife<br>Block        |              |          |               |          | Can be used in either an upright or slanted configuration. |              |          |               |

often to keep the knife in top condition.

For simple, safe knife maintenance, choose from the Chantry range. Keeping the blade straight, gently pass the knife through from handle to tip several times for easy maintenance of your plain or serrated edge knives.

Our 2 Stage Suction Base Sharpener (T520) with both synthetic diamond and ceramic wheels, is a great value alternative to the Chantry series.