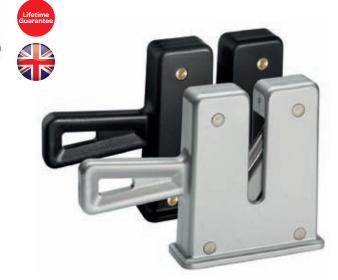

---------|--------------------------------|
| 550RED<br>550B<br>550CASSIS<br>550GM | Chantry Classic<br>Red<br>Black<br>Cassis<br>Gun Metal | Colour gift<br>box | 5        | 5014765201409<br>5014765200990<br>5014765201423<br>5014765201133 | 3030B<br>3030S | Sheffield Choice<br>Plus Countertop<br>Sharpener Black<br>Sheffield Choice<br>Plus Countertop | Hanging<br>pack | 6        | 5014765101631<br>5014765201768 |
| 550IVORY<br>550SI<br>550TEAL<br>550W | lvory<br>Matt silver<br>Teal<br>White                  |                    |          | 5014765201430<br>5014765200587<br>5014765201416<br>5014765200013 |                | Sharpener Silver                                                                              |                 |          |                                |

550/2







Replacement Steels Suitable for Chantry Classic, Retro & Modern Sharpeners Chantry Replacement Mechanism Suitable for Chantry Classic, Retro &



Bulk

5014765200297

1260

550/1



Original Super Sharpener

Hanging







| Item no.                  | Description                                                                                                                                                    | Packaging       | Pack Qty | EAN           | Item no.                               | Description                                                                                                                                                                          | Packaging       | Pack Qty | EAN           |
|---------------------------|-----------------------------------------