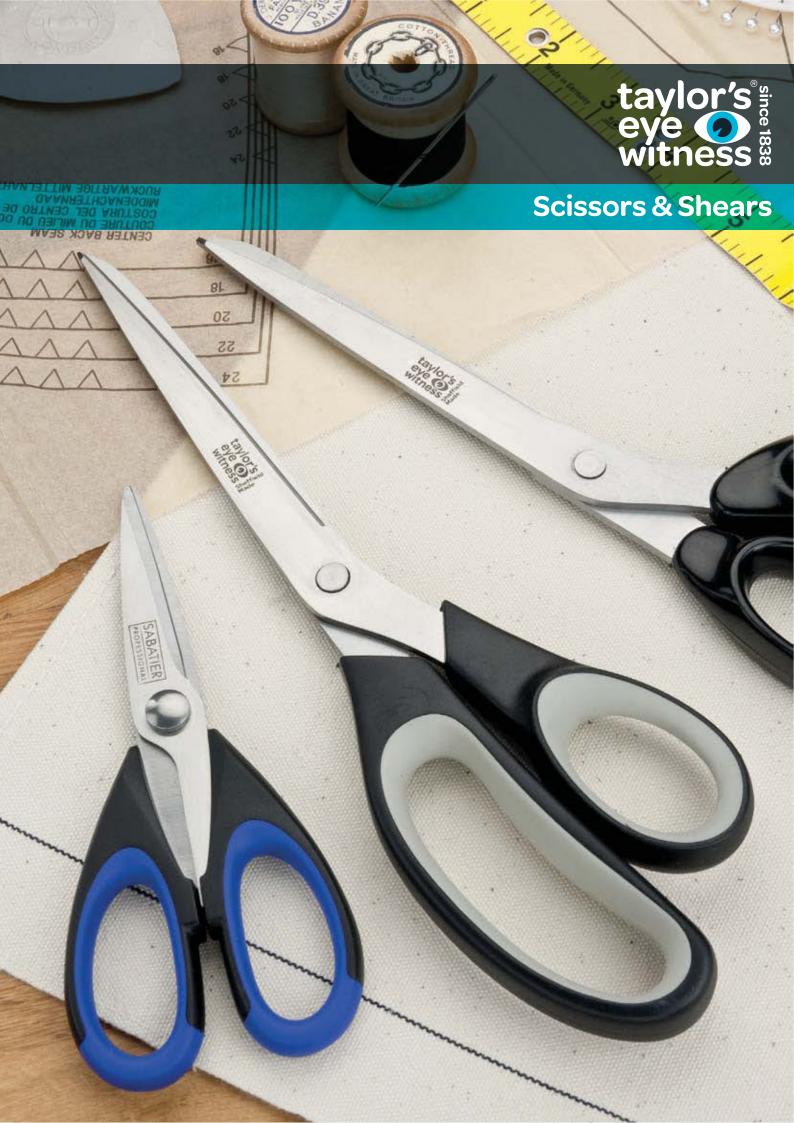

|
| 9059/10<br>9059/12            | Blackwood Steel 20cm / 12"                                                             | Hanging pack | 1        | N/A                                             |
|                               |                                                                                        |              |          | 6                                               |
| Lifeti                        | me                                                                                     |              |          | 2                                               |
| Guara                         | nice -                                                                                 |              |          |                                                 |



#### Quality from pinch to point

Heritage Series scissors and shears are retro classics evoking childhood memories of grandma's sewing tin. Hot forged from a single billet of high quality stainless steel, Heritage Series scissors and shears are precision ground and finished entirely by hand.

Each individual scissor is hand tested in our Sheffield Factory to ensure the perfect cut from pinch to point before packing and dispatch to store.



See page 6 of the Sheffield Made section for the Kitchen Knives to accompany this range

#### **Proudly Made in Sheffield**

Scissors are far from easy to make, but our expertise puts us among the top few manufacturers in the world. We offer a comprehensive range of kitchen, household and specialist needlecraft & dressmaking scissors and shears made