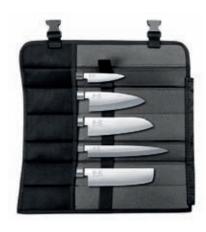

#### **Professional Series**

Aluminium knife rack Clear hanging box 6 5014765109569 31cm / 12.5"

5pc Knife Block Set Colour gift box 4

Contains knives 5002, 5004,
5006, 5009 and 5015 in a striking
double sided magnetic storage
block.