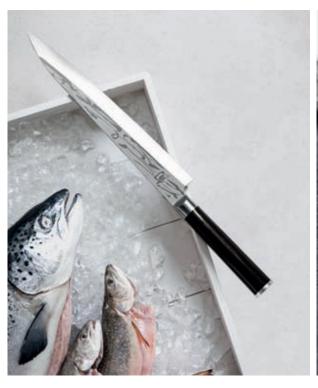

### **HERITAGE SERIES**

Heritage Series knives are equally at home in the modern or traditional kitchen. The full tang blades, made from a single piece of high carbon stainless steel, are precision ground to provide excellent strength, flexibility and lasting sharpness. The handles are shaped to fit perfectly in the hand, the endstop preventing the knife from accidentally slipping. Each is secured with three solid brass rivets and hand finished in the same tradition as they have been for generations.

- Ground in Sheffield by skilled craftsmen
  - Lifetime guarantee

|                                         | ltem no. | Description                         | Packaging                             | Pack Qty | EAN           |
|-----------------------------------------|----------|-------------------------------------|---------------------------------------|----------|---------------|
|                                         | 3009     | Carving Knife 23cm / 9" Blade       | Secure hanging pack                   | 6        | 5014765101617 |
|                                         |          |                                     | taylors  <br>eye cold<br>witheas      | •        | •             |
|                                         | 3010     | Carving Fork<br>15cm /6" Head       | Secure hanging pack                   | 4        | 5014765101792 |
|                                         |          |                                     | in the second                         | •        | •             |
|                                         | 3011     | Sharpening Steel<br>25cm / 10" Head | Secure hanging pack                   | 4        | 5014765101808 |
| 6                                       |          |                                     | =                                     | •        | •             |
| • • • • • • • • • • • • • • • • • • • • | 3012     | Cleaver<br>15cm / 6" Blade          | Secure hanging pack                   | 6        | 5014765101815 |
|                                         |          |                                     | taylory  <br>ope co-<br>outnoss al    | •        | •             |
| ••••••                                  | 3013     | Boning Knife<br>15cm / 6" Blade     | Secure hanging pack                   | 6        | 5014765101822 |
|                                         |          |                                     | and the last                          | •        | •             |
|                                         | 3015     | Ham Knife<br>25cm / 10" Blade       | Secure hanging pack                   | 6        | 5014765101990 |
|                                         |          |                                     | taylors I<br>con 19                   | •        | •             |
|                                         | 3016     | Salmon Knife<br>25cm / 10" Blade    | Secure hanging pack                   | 6        | 5014765102003 |
|                                         |          |                                     | timbers j<br>wir 60 ti<br>safracis si | •        | •             |
|                                         | 3022     | Santoku Knife<br>17cm / 7" Blade    | Secure hanging pack                   | 6        | 5014765107718 |
|                                         |          | 111                                 | taylors  <br>ovir cobil               |          |               |
| •••••••                                 | 3023     | Cheese Knife<br>14cm / 5.5" Blade   | Secure hanging pack                   | 6        | 5014765109729 |
|                                         |          |                                     | 00000                                 | •        | • •           |