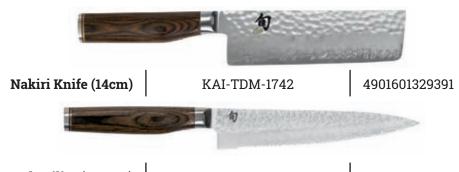

from extremely hard VG Max steel and is enveloped in 32 layers of Damascus steel. This combination of different steel grades makes the blade both hard and flexible at once. The double-sided blade is easy to use because it its light weight and guarantees a clean and precise cut. The usage of a hammered surface - known in Japan as Tsuchime - underlies not only aesthetic reasons, but also serves the release of material from the blade thanks to the resulting little pockets of air.

#### The Shun Premier Tim Mälzer Handle

Thanks to its symmetrical shape, it is suitable for both left- and right-handed users. A continuous tang ensures stability and balance whilst cutting. As a special touch, the handle's end has been engraved with Tim Mälzer's bull's head, the professional chef's trademark.





Serrated Utility (16.5cm)

KAI-TDM-1722

4901601369054

### **Shun Premier Sets**





Steak Knife and Fork Set

KAI-TDM-0907

4260163215291



Shun Premier Fork Set

KAI-TDM-0990

4260163215284



Utility and Chef's Knife Set KAI-TDMS-220 4260163213464

Contains KAI-TDM-1701 and KAI-TDM-1706



Utility and Santoku Knife Set KAI-TDMS-230 4260163213471

Contains KAI-TDM-1701 and KAI-TDM-1702



Steak Knife Set (2pcs) KAI-TDMS-400 4260163212825



# Junior Chef's Knife by Tim Mälzer

Made in Japan

In collaboration with Tim Mälzer, kai has developed a special Junior chef's knife, designed to aid children aged 6 and older to handle knives safely when cooking collaboratively. Children imitate cutting intuitively with a kind of sawing movement. On this basis, the stainless steel blade of the