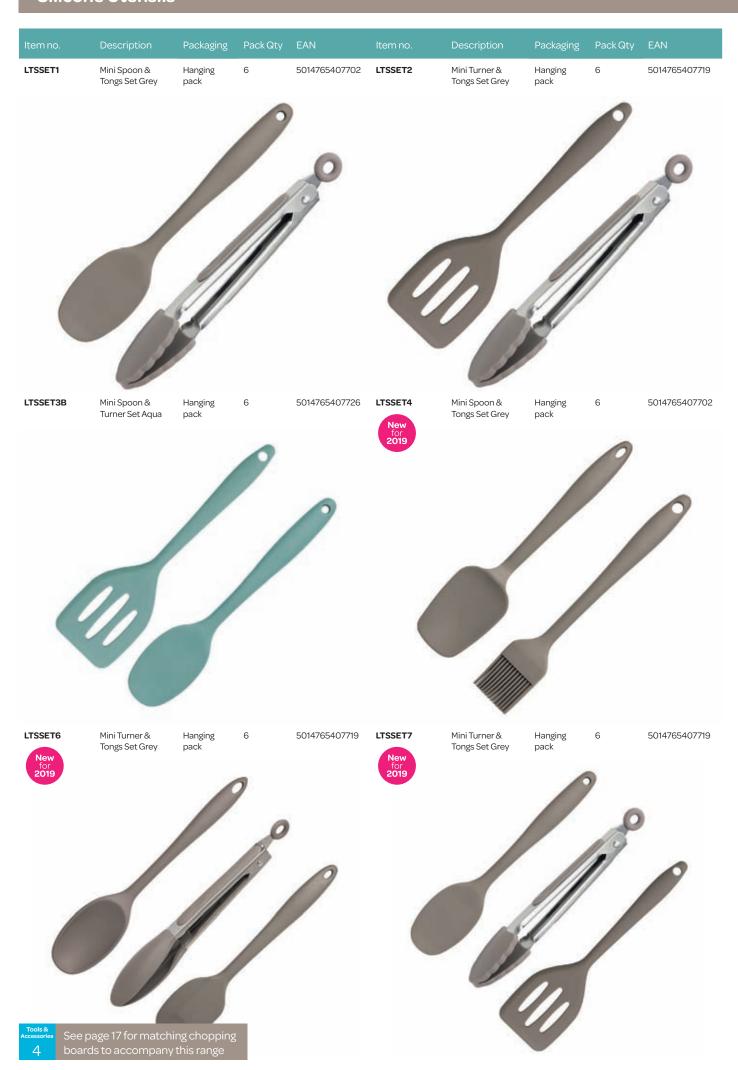

|

|     | Aini Ctainlean Ctaol Tanga | Handing pools | 6 |
|-----|----------------------------|---------------|---|
| IV. | 1ini Stainless Steel Tongs | Hanging pack  | О |
| 2   | :0cm/8"                    |               |   |
| G   | Grey                       |               |   |
| Α   | ıqua                       |               |   |

 LTS012B
 Aqua

 LTS012BE
 Berry

 LTS012S
 Stonewash

 LTS012D
 Denim

 LTS012A
 Air Force Blue

 LTS012BLK
 Black

LTS012



## Silicone Utensils





Our trendy new Luxe silicone tools are made with a special blend of silicone for a cool white marble effect.

- Heat resistant to 260° C Odour & stain resistant
- Ideal for non stick cookware
   Clear, task oriented packaging design



| Item no. | Description                        | Packaging       | Pack Qty | EAN           |
|----------|------------------------------------|-----------------|----------|---------------|
| LTS001WM | Luxe Marble Mini<br>Silicone Spoon | Hanging<br>card | 6        | 5014765407962 |
|          | 21cm/8.5"                          | cara            |          |               |



| LTS002WM | Luxe Marble<br>Silicone Pastry<br>Brush | Hanging<br>card | 6 | 5014765407979 |
|----------|-----------------------------------------|-----------------|---|--------