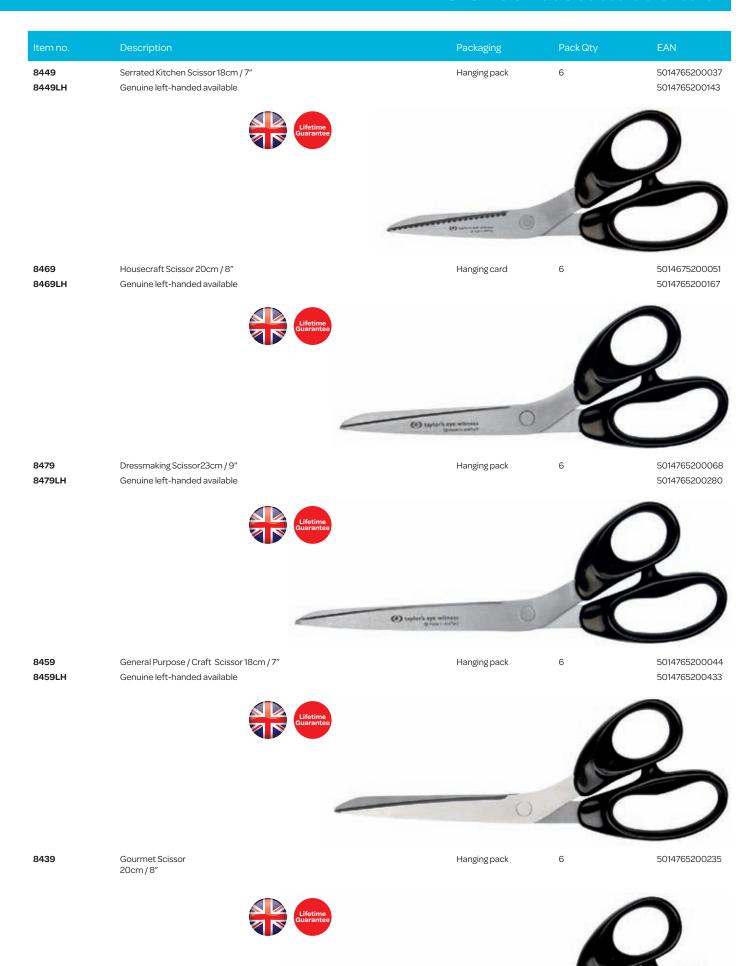

| Tripol O                   |                 |   | 2             |
|          |                                         |                 |        |                              |                                         | witness is                 | -               |   |               |
|          |                                         |                 | SG6479 | Soft Grip Dress<br>23cm / 9" | making Scissor                          | Hanging pack               | 6               |   | 5014765201485 |
|          |                                         |                 |        | ifetime uarantee Soft Grip   |                                         | tricel O                   | 4               |   |               |

## Sheffield Made Scissors & Shears



#### **Scissors & Shears**



5014765201614



Packaging

Barcode tag

CDU of

pieces

24 mixed

5014765201669

LHS01

3pc Coloured

Scissor Block Set



Secure

hanging

pack

Packaging

Colour gift

box

6



SSKS043

HRCS01

Chic Scissors

Ideal for embroidery

Coloured Soft Grip Kitchen Scissors

25cm/10" Traditional gilt bowed shears ideal for fabric & crafting

> Hanging pack

CDU of 24 mixed pieces

5014765201454

SSKS012

3pc Kitchen Scissor Set

Includes kitchen, general purpose & 5014765202048











#### **Scissors & Shears**





Since we relaunched our famous silicone utensils with a new Warm Grey palette in 2016, we've extended this comprehensive range of tools with a fashionable palette of complementary tones. With uncompromising quality pitched at affordable everyday