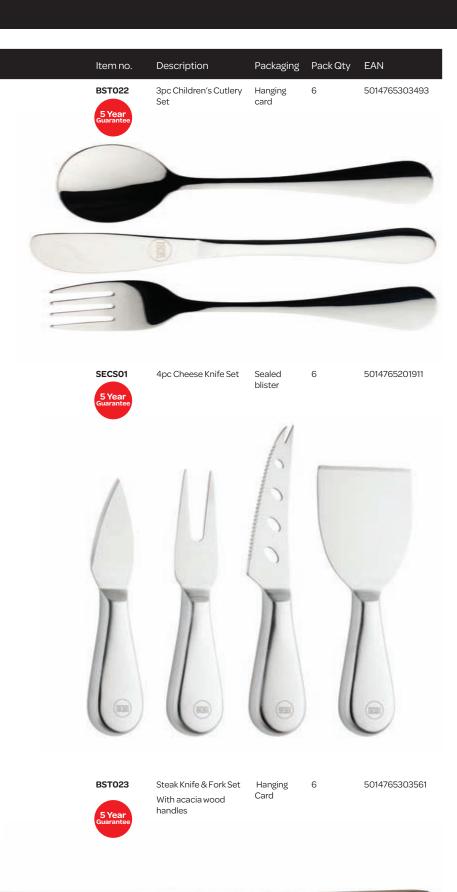

- Ground in Sheffield by skilled craftsmen
  - Lifetime guarantee

|                                         | ltem no. | Description                         | Packaging                             | Pack Qty | EAN           |
|-----------------------------------------|----------|-------------------------------------|---------------------------------------|----------|---------------|
|                                         | 3009     | Carving Knife 23cm / 9" Blade       | Secure hanging pack                   | 6        | 5014765101617 |
|                                         |          |                                     | taylors  <br>eye cold<br>witheas      | •        | •             |
|                                         | 3010     | Carving Fork<br>15cm /6" Head       | Secure hanging pack                   | 4        | 5014765101792 |
|                                         |          |                                     | in the second                         | •        | •             |
|                                         | 3011     | Sharpening Steel<br>25cm / 10" Head | Secure hanging pack                   | 4        | 5014765101808 |
| 6                                       |          |                                     | =                                     | •        | •             |
| • • • • • • • • • • • • • • • • • • • • | 3012     | Cleaver<br>15cm / 6" Blade          | Secure hanging pack                   | 6        | 5014765101815 |
|                                         |          |                                     | taylory  <br>ope co-<br>outnoss al    | •        | •             |
| ••••••                                  | 3013     | Boning Knife<br>15cm / 6" Blade     | Secure hanging pack                   | 6        | 5014765101822 |
|                                         |          |                                     | and the last                          | •        | •             |
|                                         | 3015     | Ham Knife<br>25cm / 10" Blade       | Secure hanging pack                   | 6        | 5014765101990 |
|                                         |          |                                     | taylors I<br>con 19                   | •        | •             |
|                                         | 3016     | Salmon Knife<br>25cm / 10" Blade    | Secure hanging pack                   | 6        | 5014765102003 |
|                                         |          |                                     | timbers j<br>wir 60 ti<br>safracis si | •        | •             |
|                                         | 3022     | Santoku Knife<br>17cm / 7" Blade    | Secure hanging pack                   | 6        | 5014765107718 |
|                                         |          | 111                                 | taylors  <br>ovir cobil               |          |               |
| •••••••                                 | 3023     | Cheese Knife<br>14cm / 5.5" Blade   | Secure hanging pack                   | 6        | 5014765109729 |
|                                         |          |                                     | 00000                                 | •        | • •           |